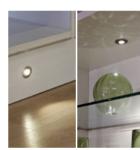

Reflective glazed unit (day)

Reflective glazed unit (night)

Sirius 2 light LED under unit light Code: LTSIRIUS2

Light strip for drawer Code: LTUNT 600 & 900

Box lit shelves Code: LTBOX 60 & 90

Polaris surface/recessed round LED light Code: LTRNDPOL2