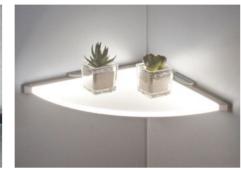

## LET THERE BE LIGHT

Modern lighting is an important feature within the design of your kitchen. Our extensive range offers a wide variety including the very latest styles and lighting options.

Glass shelf and bracket Code: SHELFBR

Square shelf bracket Code: SHELFBRSQ

Diffused corner shelf Code: LTSHELFCRN

2 LED strip lights for edge lit shelves Code: LTSHLED2

Flexible LED strip lighting Code: LTFLEXLED/2

Diffused floating shelf Code: LTSHELF 60 & 90