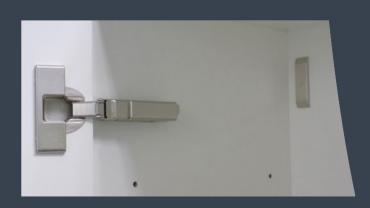

### **SOFT-CLOSE HINGES**

To match the well-crafted quality of the drawers, Mackintosh units are supplied with Grass 'Tiamos' hinges. These have a modern square design with no visible fixings, and an integral soft-close action that's both reliable and consistent, even from 30 degrees, with no bounce-back. The Tiamos hinge is also child-safe to ensure fingers can't be trapped in the linkages.