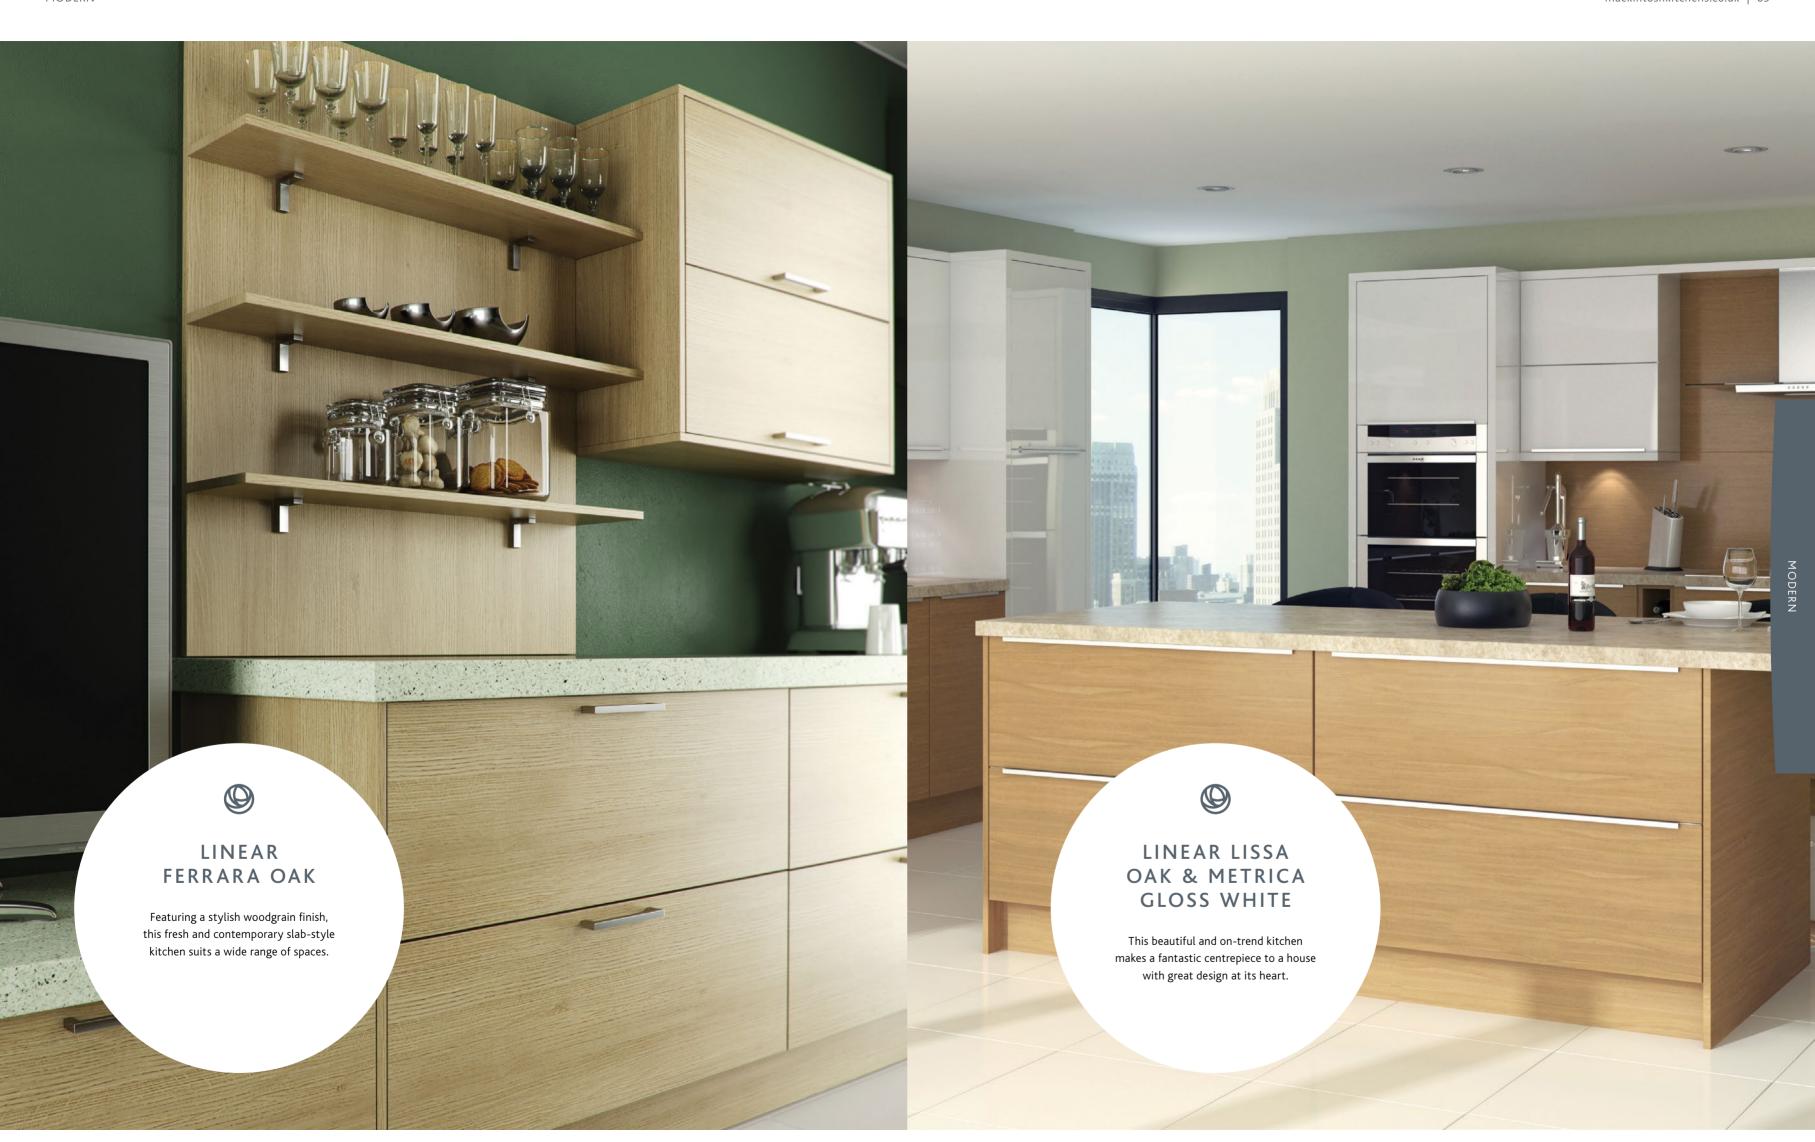

# METRICA GLOSS WHITE

A bright and contemporary 'Inset' handle-less kitchen with clean lines and sharp design that makes a statement at the heart of any modern home. Shown here in a Gloss White finish. Metrica is also available with handles.