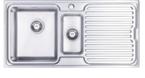

Pressure) Chrome

COX FOUNTAIN TOWER †

(0.5 Bar Pressure) Chrome

SUDBURY 2.0 Bowl Sink (White)

PORTLAND 1.5 Bowl

PORTLAND 1.0 Bowl

COX (0.5 Bar Pressure) Chrome

SWAN\* (0.3 Bar Pressure) Chrome