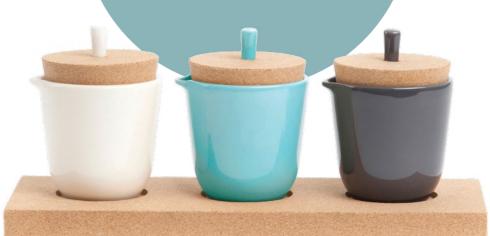

#### THINK BIGGER

The trend is definitely leaning towards the larger tile. Gone are the days when every tile came in a standard 12in x 12in format. You can now make a bigger statement with large format tiles up to the size of a kitchen table, and there's never been more materials and finishes to choose from.

#### BOLD STORAGE

The kitchen is complete and the last thing you want to do is clutter the counters. Give essentials a bold lift with the latest storage solutions. Think about putting shelves up to store them on if you want to make a great design feature.

WHERE TO BUY: 3 x Storage Pots in Blue Black and White, Amara, from £15 - £400. Black Utensil Storage, Black By Design, £32.00. Blue Pot, Amara, £79.90. Frying Pan, Houseology, £67.00. All product information and pricing is correct at time of print. Copyright of all images is held by the manufacturers and suppliers of products.