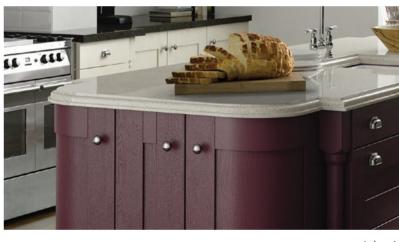

# MANOR HOUSE PAINTED SHAKER SANDSTONE & ANTHRACITE

A charming, traditional kitchen in a shaker-style with solid painted five-piece doors and a veneered centre panel with beading.

Choose from our palette of natural, elegant shades to add a splash of individuality and create the perfect look.