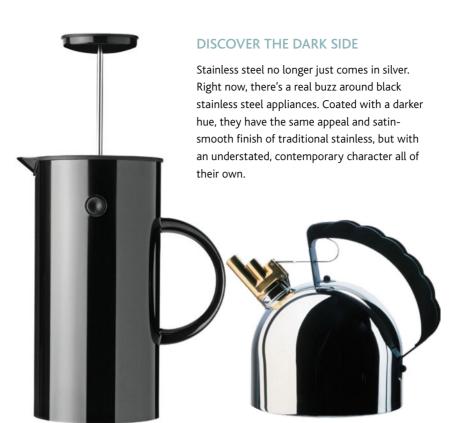

### BRIGHT ON WHITE

All-white kitchens look stunning, which is why it remains such a sort-after look. You can stop the style looking too cold and clinical by adding colourful design details such as tiles, cookware, even a bowl of fruit. Set against a bright white backdrop, these colourful accents will really jump out.

With stainless steel kitchen appliances as popular as ever, there's a wealth of metallic accessories out there to complement and accentuate the look. Silver and chrome remain a firm favourite but more recently, alternatives such as gold, bronze and copper have gained in popularity.

WHERE TO BUY: White and Black Vase, Kelly Hoppen, £29.00. Espresso Maker (Silver & Brown), Black By Design, £170.00. Stainless Steel Teapot, Black By Design, £209.00. Square Metal Pendant Light, BHS £150.00. Wooden Strip Hanging Light, BHS, £250.00. 3 x Glass Globe Pendant Lights, Amara, £850.00. All product information and pricing is correct at time of print. Copyright of all images is held by the manufacturers and suppliers of products.