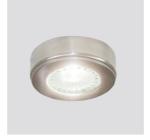

Reflective glazed unit (day)

Reflective glazed unit (night)

Sirius 2 light LED under unit light Code: LTSIRIUS2

Light strip for drawer Code: LTUNT 600 & 900

Box lit shelves Code: LTBOX 60 & 90

Polaris surface/recessed round LED light Code: LTRNDPOL2