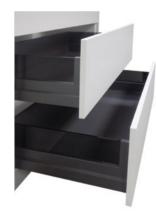

### YOUR CHOICE OF DRAWER BOX

A quality kitchen deserves a superior drawer box. Mackintosh kitchens feature drawers from Grass, one of the world's leading suppliers of quality drawer systems. There are three types to choose from: Scala, Nova Pro and luxury solid oak.

### NOVA PRO

Nova Pro drawers are available as a free alternative to Scala drawers and share the same great features and benefits.
They're supplied in an aluminium finish, with curved twin-walled metal sides. Pan drawers are available with either a rail or glass sides, at no extra cost.

### **SOLID OAK**

For a little added luxury, you can upgrade to solid oak drawers with dovetail joints. These are a perfect accompaniment to Mackintosh painted kitchens and are available with a range of matching oak drawer accessories.