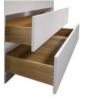

### NOVA PRO

Nova Pro drawers are available as a free alternative to Scala drawers and share the same great features and benefits.
They're supplied in an aluminium finish, with curved twin-walled metal sides. Pan drawers are available with either a rail or glass sides, at no extra cost.

### **SOLID OAK**

For a little added luxury, you can upgrade to solid oak drawers with dovetail joints. These are a perfect accompaniment to Mackintosh painted kitchens and are available with a range of matching oak drawer accessories.

Nova Pro Pan Drawers with Rails

Pan Drawers with Crystal Sides

Drawers

Please see page 150 for more important features and benefits.

\*Large units, such as 1000mm larder units and L shape corner base units are supplied ready-to-assemble.