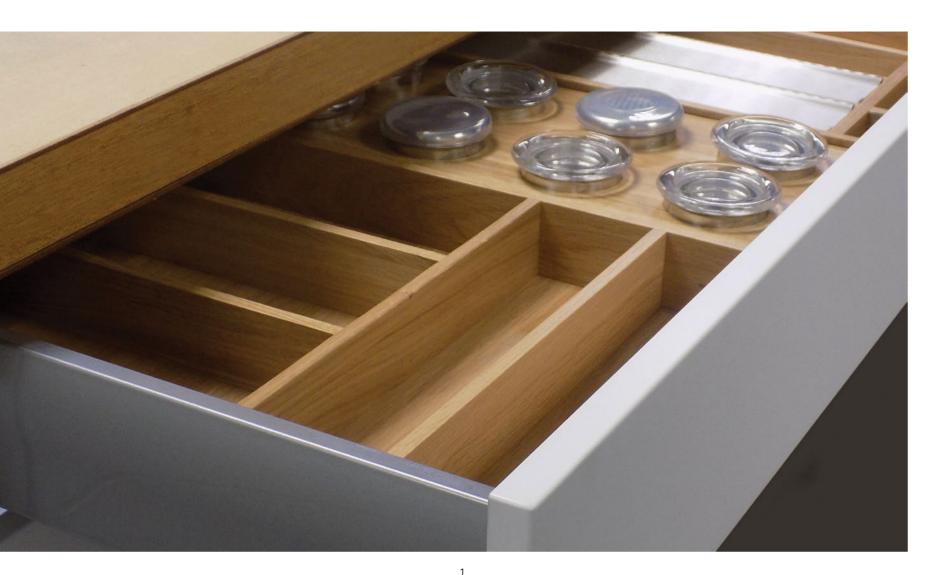

# A PLACE FOR EVERYTHING

Mackintosh Kitchens are as practical as they are beautiful and a range of functional accessories are available, especially designed to allow you to customise your kitchen to your exact needs.

A wide range of cutlery trays and utensil dividers are available in either a plastic or luxurious oak finish. Combinations of trays and dividers are used depending on the width of the drawer and your Mackintosh retailer will be able to advise you on the possible combinations.

- 1. Internal drawer cutlery insert available in oak
- 2. 900mm top drawer with cutlery units