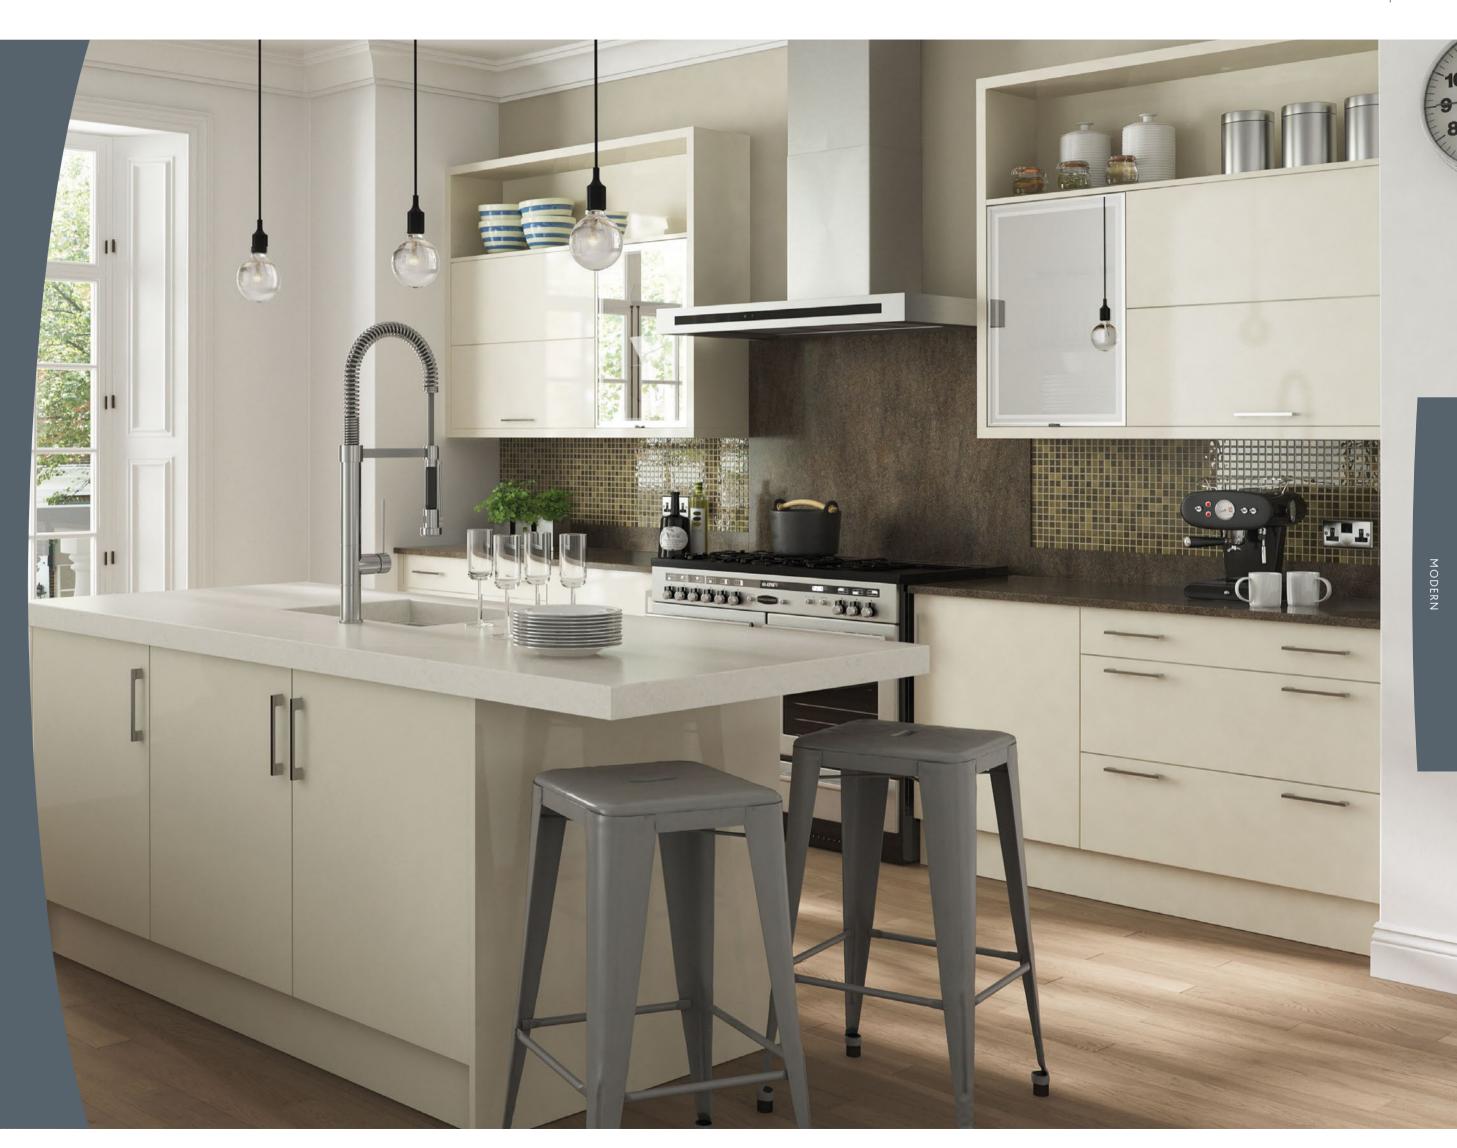

### THE MINIMALIST SPACE

The trick with a modern kitchen is to create a space that's completely uncluttered – offering a hidden place for all those things you'd prefer to be out of sight but you use every day. Free-flowing and clean in feel, the Mackintosh Modern kitchen range offers that beautifully slick look.

Along with clever storage solutions (perfect for tucking things away), you get a streamlined and highly contemporary design that fits today's idea of a sophisticated and polished home.

"For me, the Modern range from Mackintosh makes for a striking heart to any home. Plenty of storage space means surfaces are kept clear to create a sense of light and air."