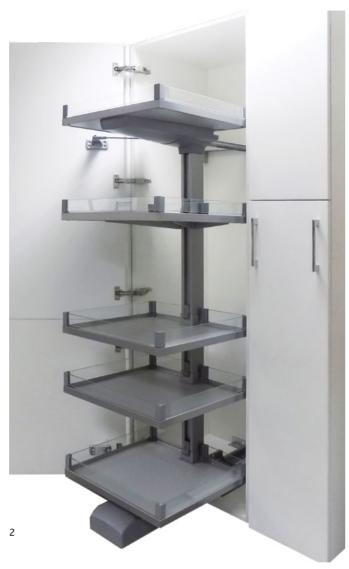

Experience the design every time you reach for a pot or pan with the LeMans Corner Storage system, awarded the Red Dot Design for outstanding design achievements.

- 1. LeMans Corner Storage
- 2. Convoy Premio Pull-Out Larder Storage
- 3. Tandem Solo Pull-Out Larder Storage
- 4. Pull-Out Towel Rail
- 5. Pull-Out Base Unit Storage
- 6. Pull-Out Tray Space
- 7. Pull-Out Breakfront Storage

- 8. Magic Corner Unit
- 9. Pull-Out Larder Storage, with solid shelves
- 10. Pull-Out Swing Larder Storage
- 11. Pull-Out Tandem Unit
- 12. Carousel Storage with Solid Shelves
- 13. Revolving Carousel Unit