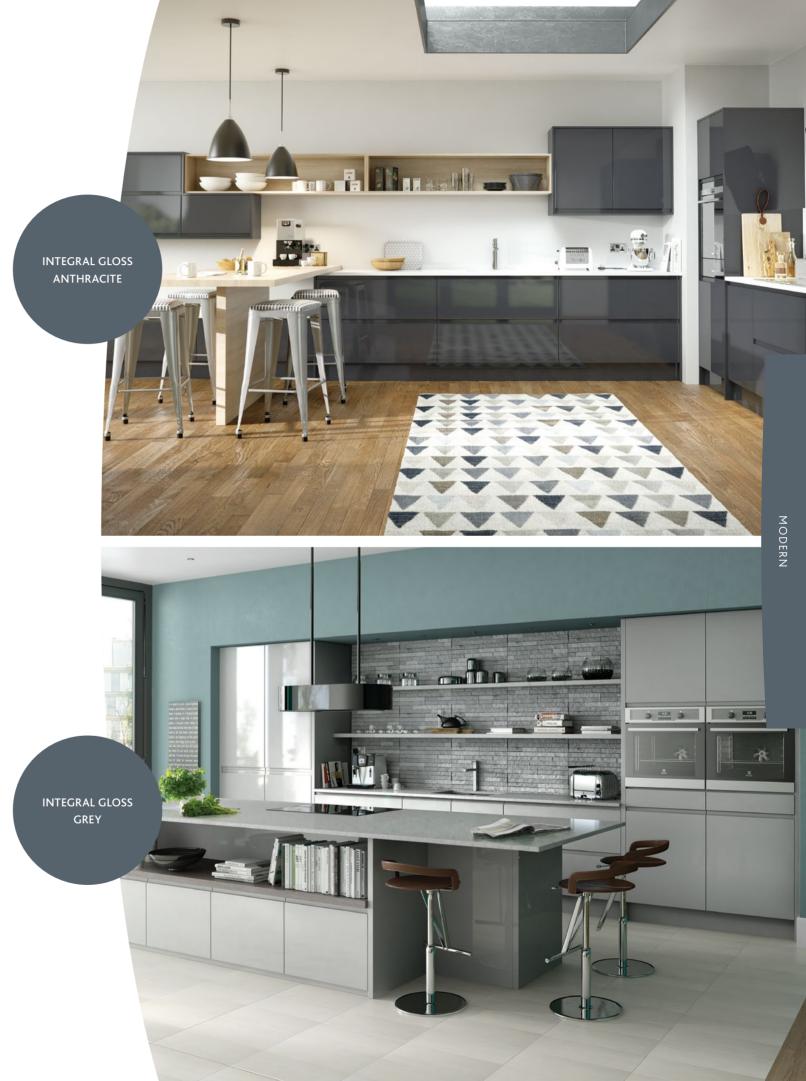

quare Metal Pendant Light, BHS £150.00. Wooden Strip Hanging Light, BHS, £250.00. 3 x Glass Globe Pendant Lights, Amara, £850.00. All product information and pricing is correct at time of print. Copyright of all images is held by the manufacturers and suppliers of products.



# INTEGRAL GLOSS LIGHT GREY

Stunning and minimalist, this kitchen offers the best in contemporary design and function to match on-point tones and materials.





MODERN

# INTEGRAL GLOSS IVORY

This stunning statement kitchen features a lacquered high-gloss look, coupled with clean lines and a contemporary handle-less design. Shown here in Gloss Ivory.





# INTEGRAL GLOSS WHITE

A fashionable and stylish lacquered high-gloss kitchen with clean lines and a modern handle-less design.
Shown here in Gloss White.









MODERN

# INTEGRAL PAINTED IVORY & GREEN

Beautifully streamlined and modern, this handle-less kitchen has an understated style and a wide choice of natural painted finishes.







### INTEGRAL PAINTED

This kitchen combines smooth painted matt colours and striking modern styling with an elegant, handle-less design.



### THE COLOUR PALETTE

Choose from our palette of natural, elegant shades to add a splash of individuality and create the perfect look.

























Steel Blue



Hickory











Aubergine Anthracite Limestone Oxford Blue Sandstone



# METRICA GLOSS IVORY

High-gloss slab doors and sleek surfaces make this kitchen an ideal addition to contemporary-styled living. Shown here in a Gloss Ivory finish.





# METRICA GLOSS LIGHT GREY

Clean lines and fresh t