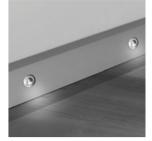

Reflective glazed unit (day)

Reflective glazed unit (night)

Sirius 2 light LED under unit light Code: LTSIRIUS2

Light strip for drawer Code: LTUNT 600 & 900

Box lit shelves Code: LTBOX 60 & 90

Polaris surface/recessed round LED light Code: LTRNDPOL2