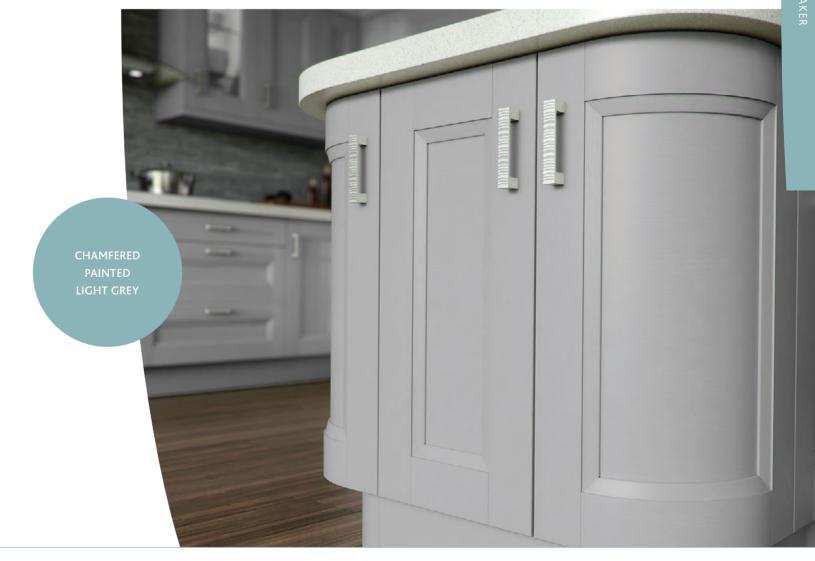

Shaker Natural Oak (Find on page 90)

Timber Sand Oak Shaker (Find on page 86)

Chamfered Painted Ivory (Find on page 84)

Chamfered Painted - available in 15 colours (Find on page 85)

Painted Wood Shaker - available in 15 colours (Find on pages 74-77)