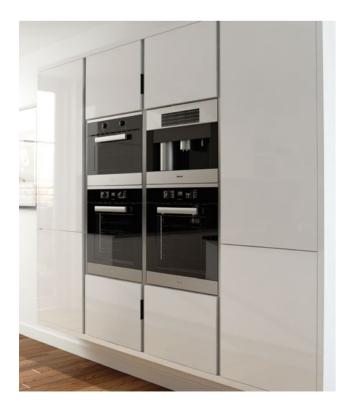

# GREAT BRITISH CRAFTSMANSHIP

The cabinet forms the very foundation of your kitchen, so it's important to choose one that's built to withstand the daily rigours and demands of modern-day living.

Mackintosh kitchen cabinets are made by combining tried and tested traditional methods, such as glue and dowel construction, with the latest and most innovative manufacturing techniques.

All our kitchens are made to order and supplied completely rigid\*, with doors, drawers and wirework pre-fitted. The result is a superior-quality cabinet that's ready to be installed and has no unsightly fixings or redundant drill holes.

The full list of features and benefits of the Mackintosh cabinet can be found on page 148. However, when choosing your kitchen, you should also give careful consideration to three other important areas: the drawers, hinges and edging.