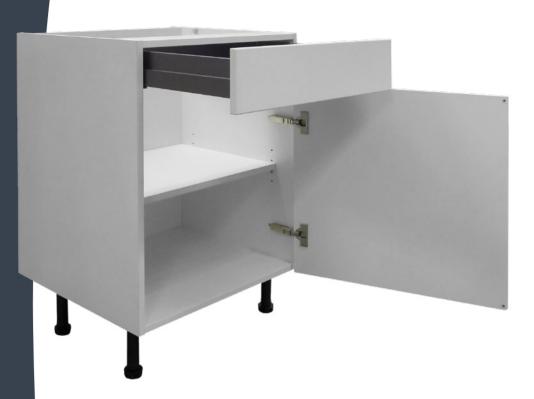

# GREAT BRITISH CRAFTSMANSHIP

The cabinet forms the very foundation of your kitchen, so it's important to choose one that's built to withstand the daily rigours and demands of modern-day living.

Mackintosh kitchen cabinets are made by combining tried and tested traditional methods, such as glue and dowel construction, with the latest and most innovative manufacturing techniques.

All our kitchens are made to order and supplied completely rigid\*, with doors, drawers and wirework pre-fitted. The result is a superior-quality cabinet that's ready to be installed and has no unsightly fixings or redundant drill holes.

## CABINET SPECIFICATION

Your cabinets will form the foundation of your new kitchen. So when you're looking for real durability, only a truly quality build will do. The hallmark of that quality, is a glue and dowel construction, giving you a cabinet that's built to last and leaving you no unsightly visible screws, fixings and drill holes.

As the kitchen can be an environment that has a lot of moisture in the air, it's also really important to make sure that any exposed edges are protected from potential water damage too.

This range gives you the option to add even more quality with features like adjustable shelving, soft-closing hinges and anti-tip fittings.