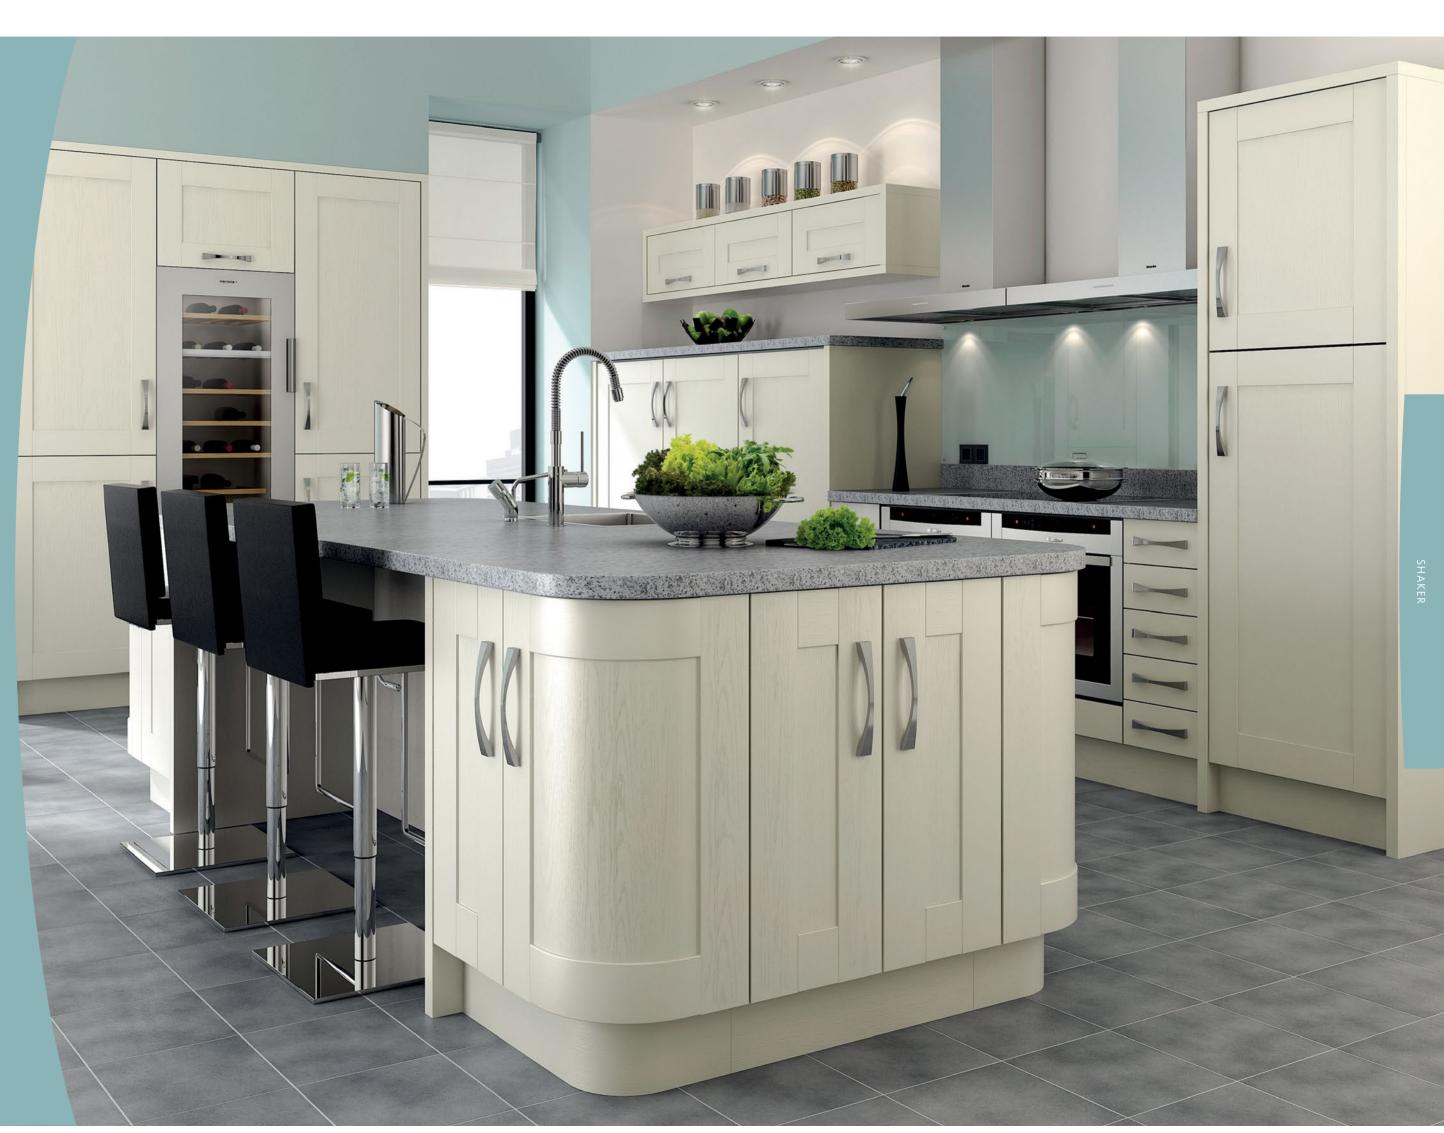

# LINEAR BROWN GREY AVOLA & CHAMPAGNE AVOLA

Eye-catching textured woodgrain finishes coupled with an understated, modern design that makes a bold statement at the heart of a contemporary home.

SHAKER

### A TIMELESS LOOK

The perennial Shaker kitchen offers a simple, understated style. Whilst the classic design creates a feeling of heritage, it's neutral enough to let you make your own mark on your space.

Its founders, The Shakers of New England, believed everything in a house should have a function and that decoration was unnecessary Instead, the emphasis was on practicality and durability. Which is something you can be certain of with a Mackintosh Shaker kitchen.

"The simplicity of a Shaker-style kitchen means it can feel quintessentially country-like, rustic farmhouse or urban twist — whatever your taste, it can work in your home."