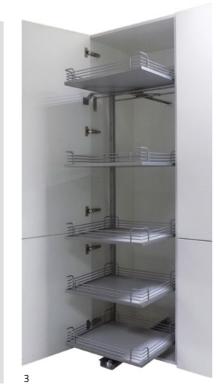

Experience the design every time you reach for a pot or pan with the LeMans Corner Storage system, awarded the Red Dot Design for outstanding design achievements.

- 1. LeMans Corner Storage
- 2. Convoy Premio Pull-Out Larder Storage
- 3. Tandem Solo Pull-Out Larder Storage
- 4. Pull-Out Towel Rail
- 5. Pull-Out Base Unit Storage
- 6. Pull-Out Tray Space
- 7. Pull-Out Breakfront Storage

- 8. Magic Corner Unit
- 9. Pull-Out Larder Storage, with solid shelves
- 10. Pull-Out Swing Larder Storage
- 11. Pull-Out Tandem Unit
- 12. Carousel Storage with Solid Shelves
- 13. Revolving Carousel Unit