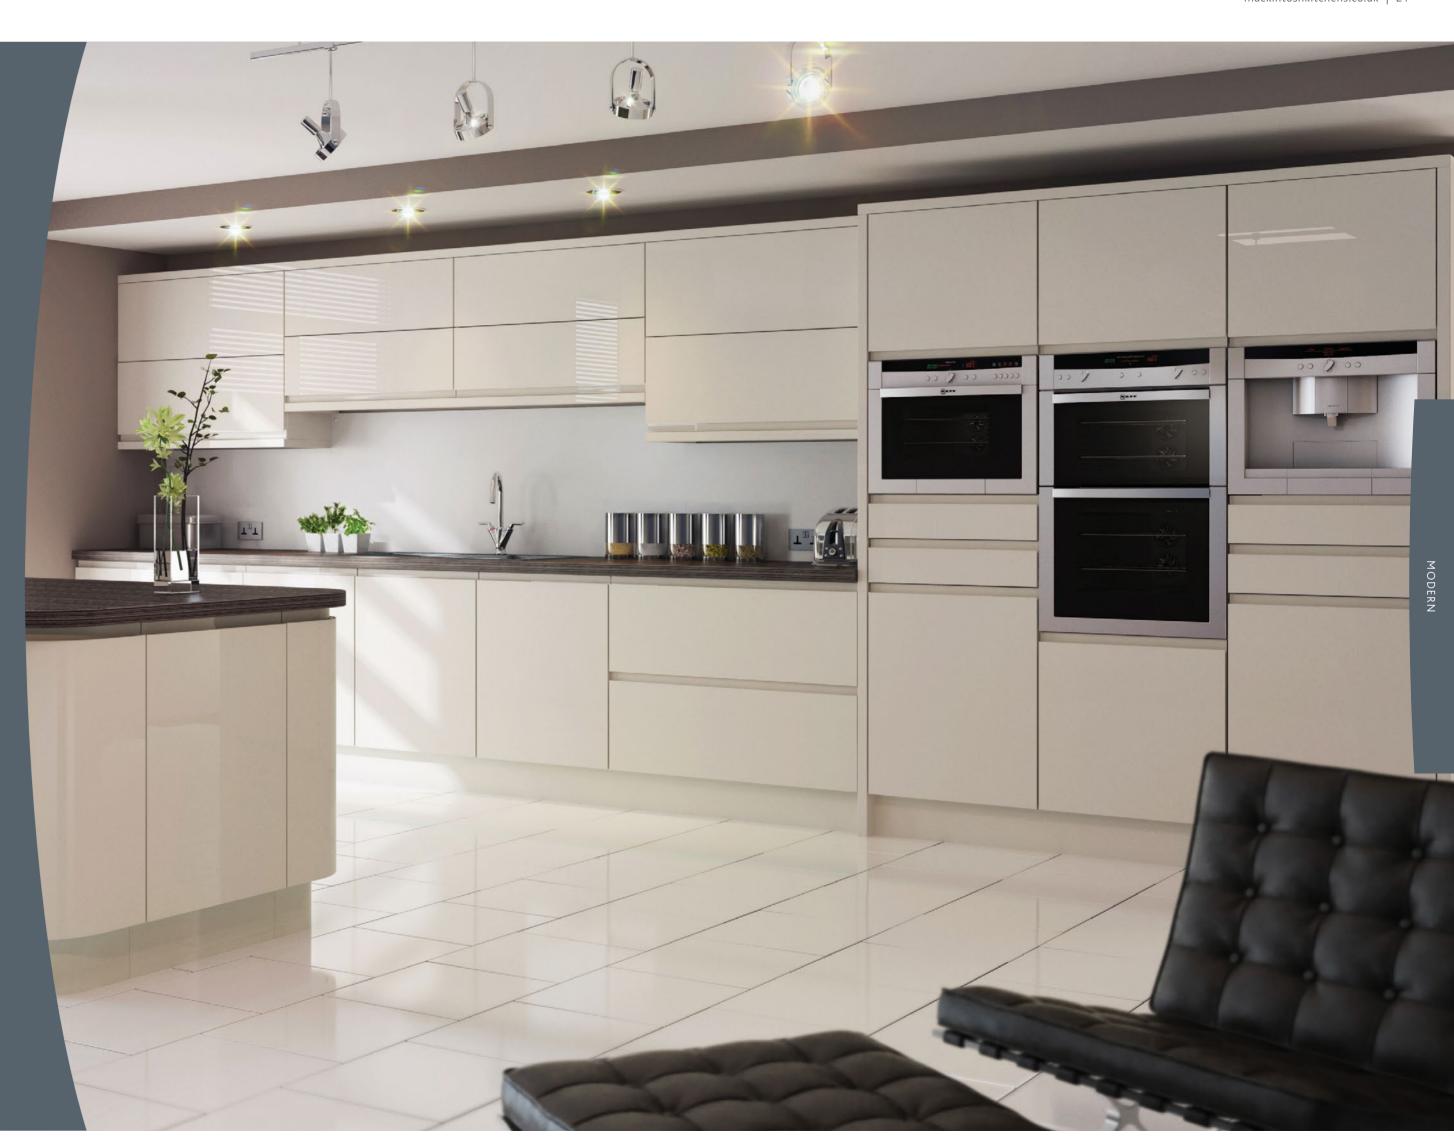

### THE MINIMALIST SPACE

The trick with a modern kitchen is to create a space that's completely uncluttered – offering a hidden place for all those things you'd prefer to be out of sight but you use every day. Free-flowing and clean in feel, the Mackintosh Modern kitchen range offers that beautifully slick look.

Along with clever storage solutions (perfect for tucking things away), you get a streamlined and highly contemporary design that fits today's idea of a sophisticated and polished home.

"For me, the Modern range from Mackintosh makes for a striking heart to any home. Plenty of storage space means surfaces are kept clear to create a sense of light and air."