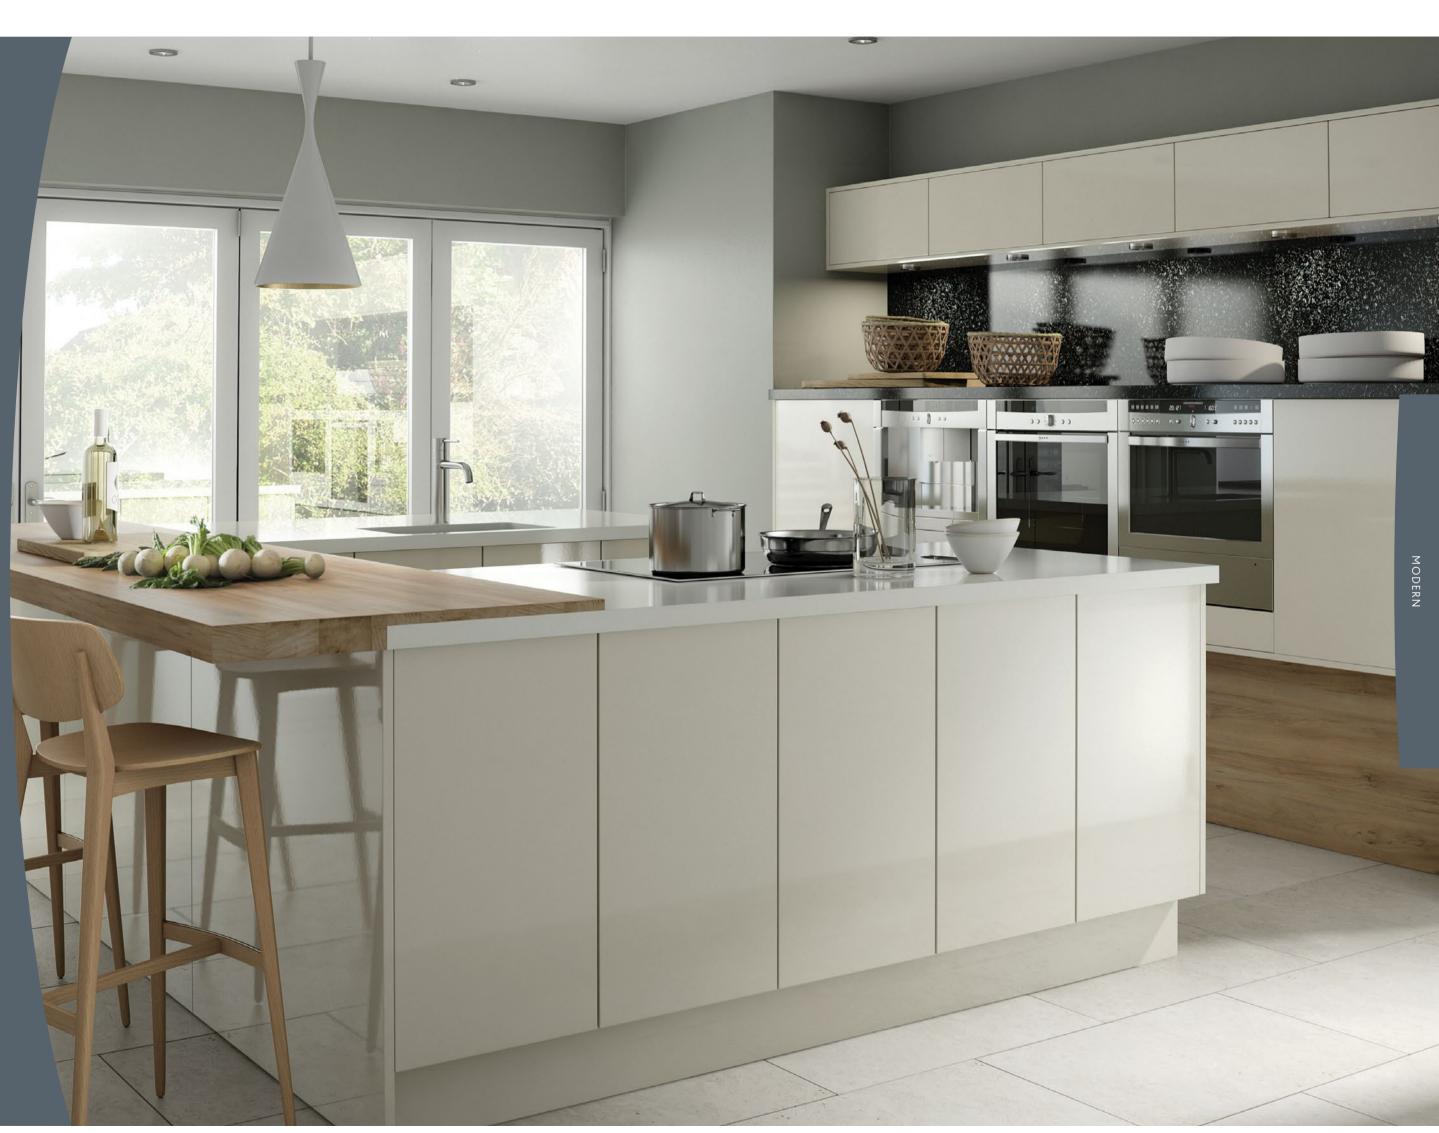

### THE MINIMALIST SPACE

The trick with a modern kitchen is to create a space that's completely uncluttered – offering a hidden place for all those things you'd prefer to be out of sight but you use every day. Free-flowing and clean in feel, the Mackintosh Modern kitchen range offers that beautifully slick look.

Along with clever storage solutions (perfect for tucking things away), you get a streamlined and highly contemporary design that fits today's idea of a sophisticated and polished home.

"For me, the Modern range from Mackintosh makes for a striking heart to any home. Plenty of storage space means surfaces are kept clear to create a sense of light and air."