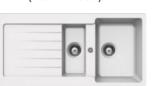

SCHOCK NEPTUNE 1.5 Bowl

(Moonstone reversible)

SCHOCKNEPTUNE 1.0 Bowl

(Grey reversible)

SCHOCK TRITON Moonstone (1.0 bar pressure)

SCHOCK TRITON (1.0 bar pressure)

SCHOCK TRITON Matt Black (1.0 bar pressure)

SCHOCK TRITON

(1.0 bar pressure)

SCHOCK TRITON (1.0 bar pressure)

SCHOCK NEPTUNE 1.0 Bowl (Black reversible)

SCHOCK NEPTUNE 1.5 Bowl (Black reversible)

SCHOCK NEPTUNE 1.5 Bowl (White reversible)

SCHOCK NEPTUNE 1.0 Bowl (Matt Black reversible)