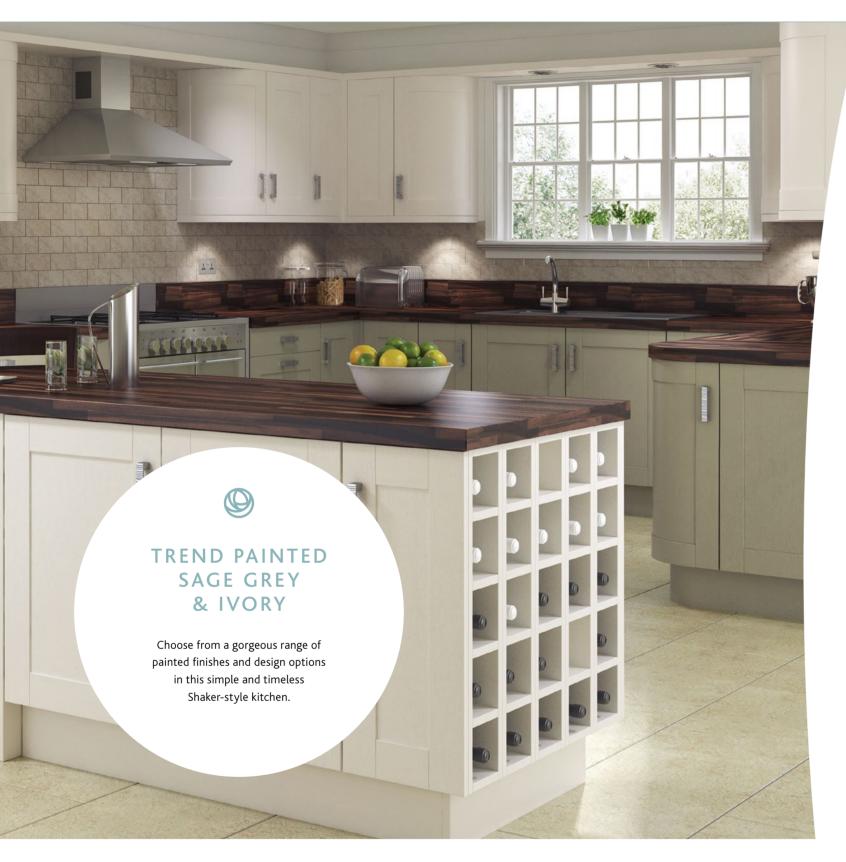

# PAINTED WOOD SHAKER IVORY & HICKORY

classic Shaker style, available with an extensive range of customisable features, trims and accessories.

SHAKER mackintoshkitchens.co.uk | 79

natural, elegant shades to add a splash of individuality and create the perfect look.