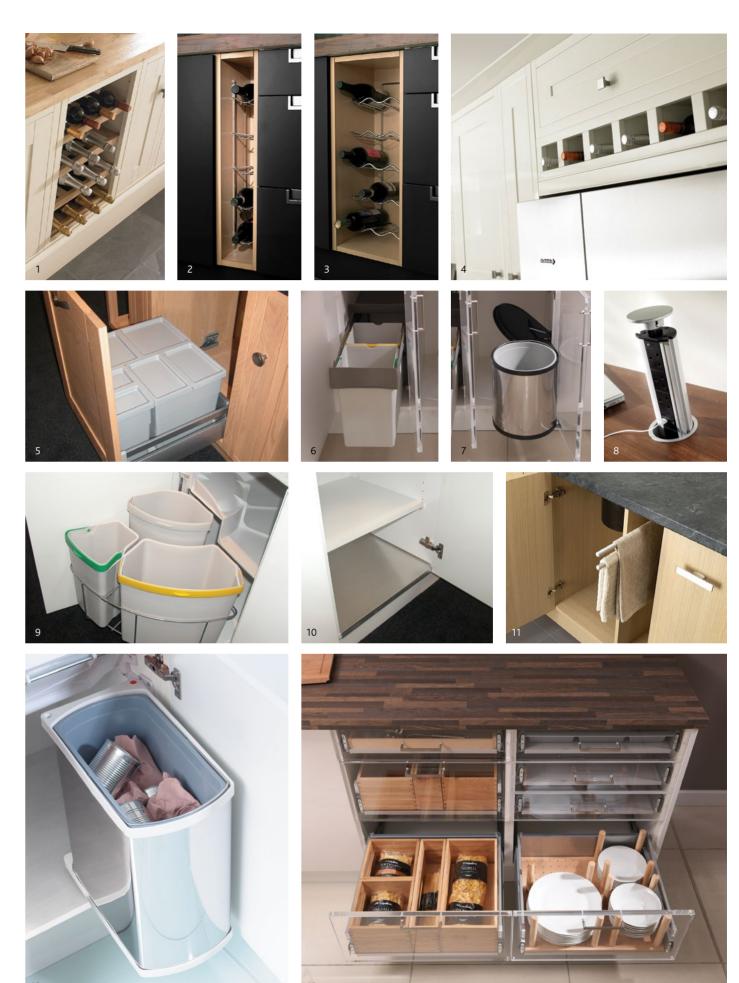

- 1. LeMans Corner Storage
- 2. Convoy Premio Pull-Out Larder Storage
- 3. Tandem Solo Pull-Out Larder Storage
- 4. Pull-Out Towel Rail
- 5. Pull-Out Base Unit Storage
- 6. Pull-Out Tray Space
- 7. Pull-Out Breakfront Storage

- 8. Magic Corner Unit
- 9. Pull-Out Larder Storage, with solid shelves
- 10. Pull-Out Swing Larder Storage
- 11. Pull-Out Tandem Unit
- 12. Carousel Storage with Solid Shelves
- 13. Revolving Carousel Unit

1. Base wine rack unit 2. 150mm wine rack unit 3. 300mm wine rack unit 4. Wine rack for use above American fridge freezers 5. Pull-out removable recycling bins 6. Pull-out combi waste bin 7. Swing-out cylinder waste bin 8. Pop-up socket with 2 USB charge pins 9. Swing-out removable recycling bins 10. Drip tray 11. Pull-out towel rail and tray space 12. Rectangular waste bin 13. Removable oak storage boxes and removable oak pegs to keep crockery secure.