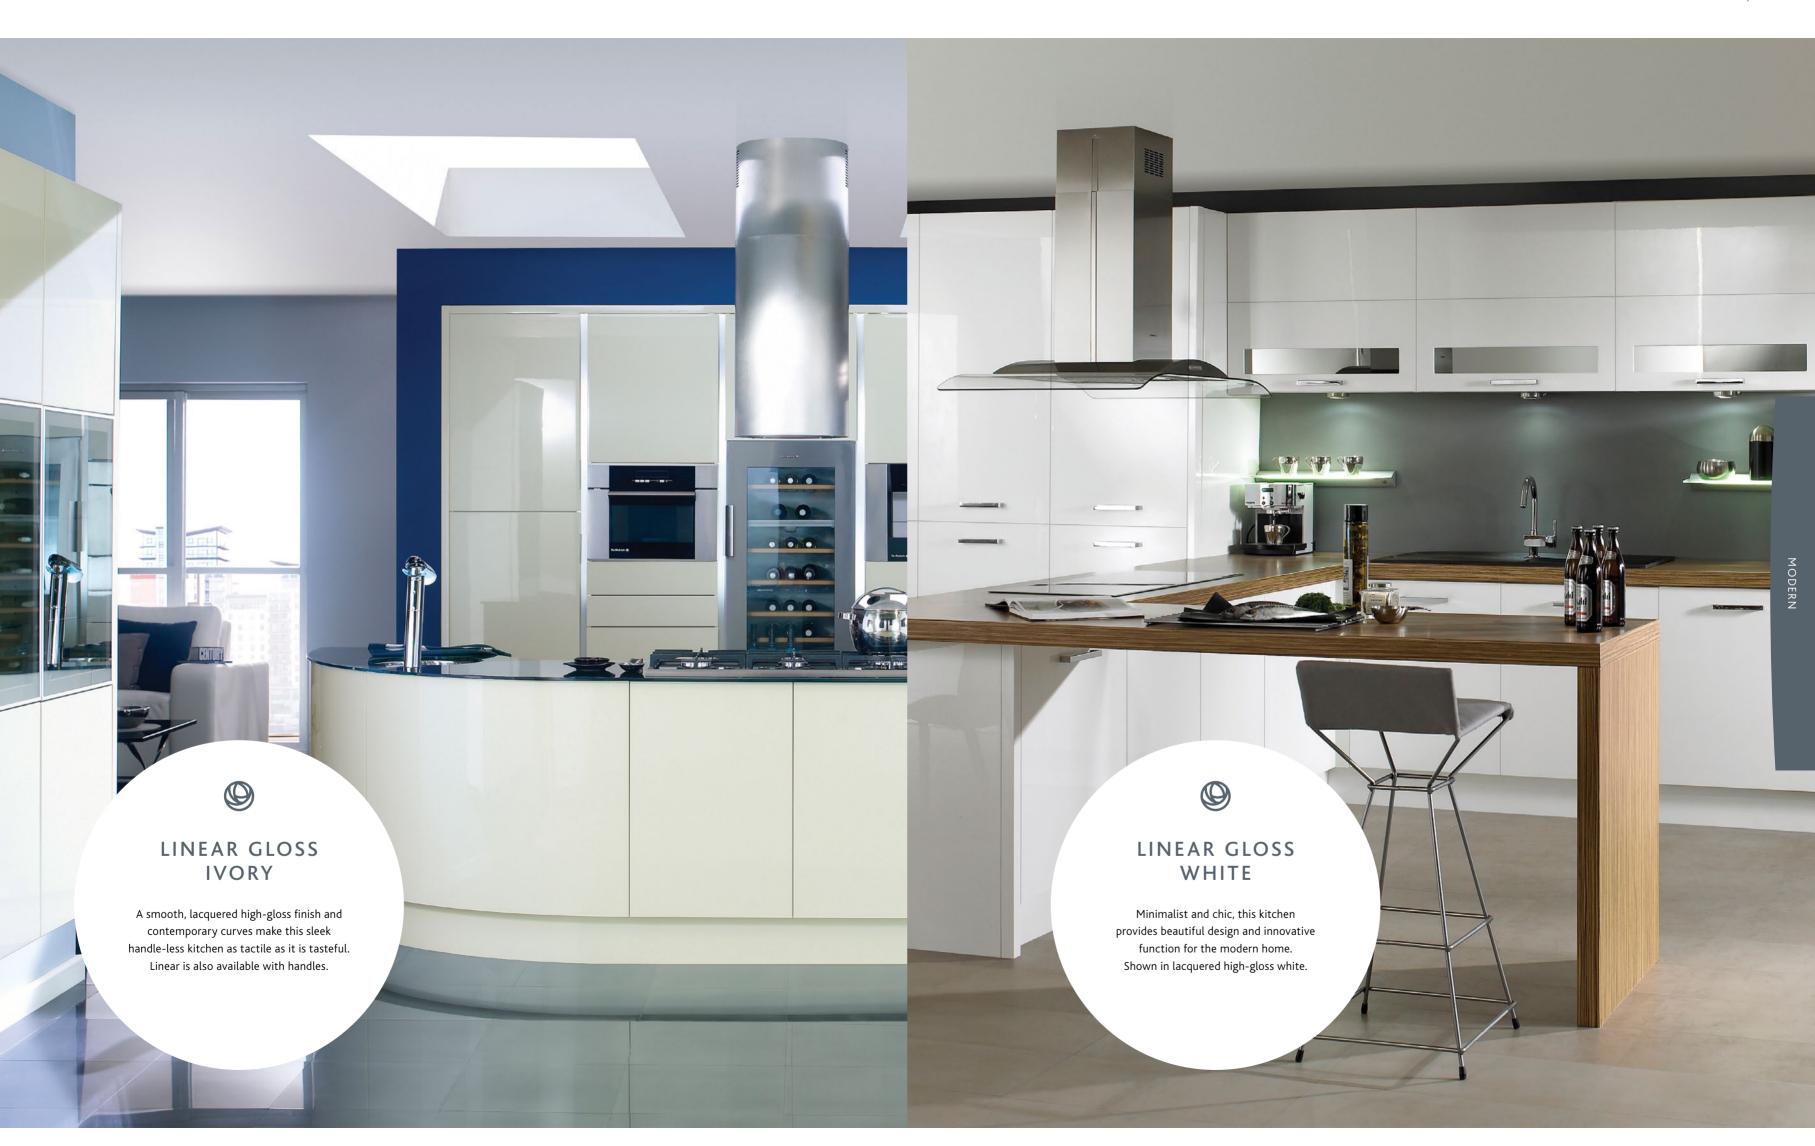

# INTEGRAL GLOSS IVORY

This stunning statement kitchen features a lacquered high-gloss look, coupled with clean lines and a contemporary handle-less design. Shown here in Gloss Ivory.

# INTEGRAL GLOSS WHITE

A fashionable and stylish lacquered high-gloss kitchen with clean lines and a modern handle-less design.
Shown here in Gloss White.

MODERN