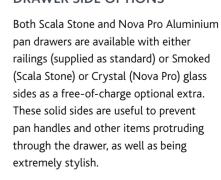

## **SMOKED GLASS AND DRAWER SIDE OPTIONS**

**LUXURY OAK DRAWER BOXES** 

choose solid oak drawer boxes and pan drawers, constructed using traditional

For that added luxury, you can also

dovetail joints. These drawers use

GRASS soft close runners, ensuring a

smooth and silent close, and are an ideal accompaniment to any Mackintosh

Kitchen, and are especially suited to

EVERYTHING IN
ITS PERFECT PLACE.
EVERYTHING
WITHIN REACH.
EASY TO USE
AND ENJOY.