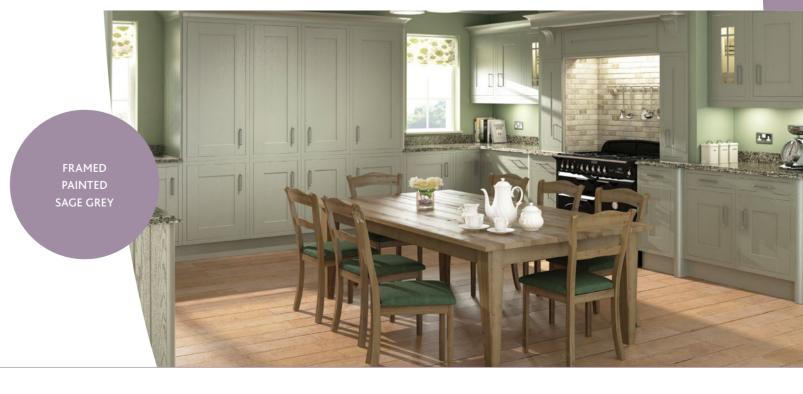

Light Blue

Sage Grey

Aubergine Anthracite Limestone Oxford Blue Sandstone

Choose from our palette of natural, elegant shades to add a splash of individuality and create the perfect look.

Steel Blue

Oyster

Hickory

Sage Grey