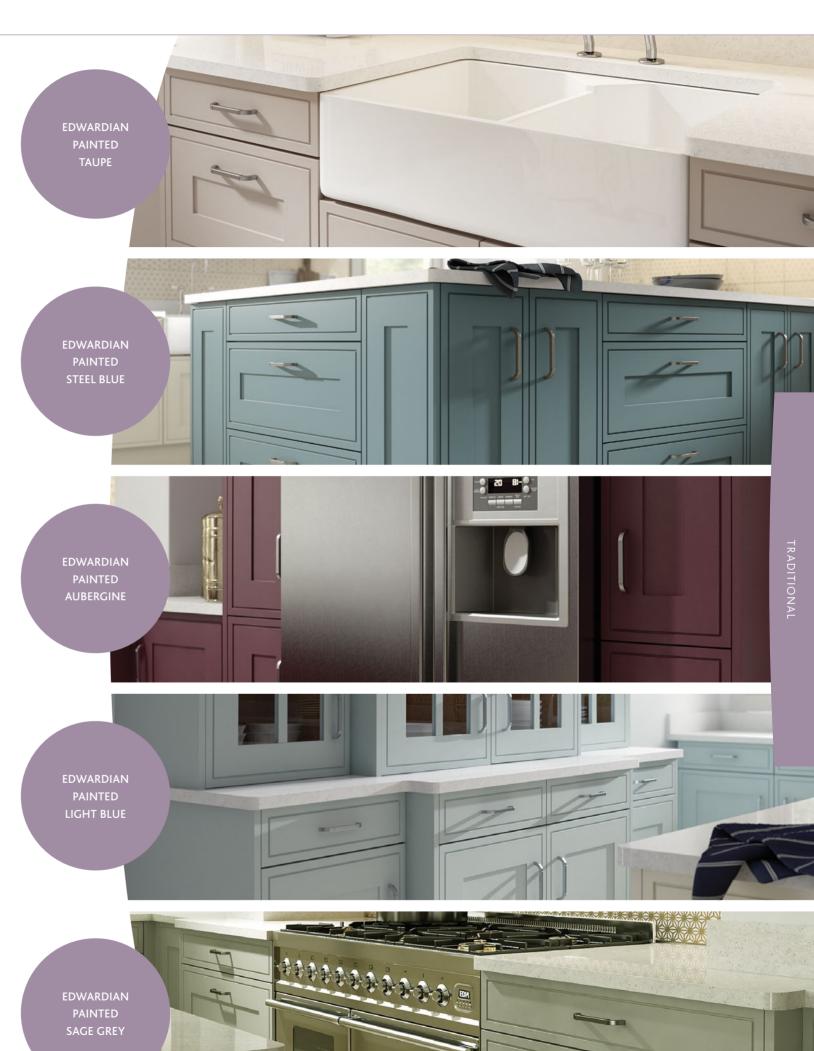

#### THE RANGE – AT A GLANCE

| Traditional Inspiration                              | 106 |
|------------------------------------------------------|-----|
| Manor House Painted Shaker<br>Sandstone & Anthracite | 108 |
| Manor House Painted Shaker Colours                   | 110 |
| Framed Lissa Oak & Painted Ivory                     | 112 |
| Framed Painted Ivory                                 | 114 |
| Framed Painted Colours                               | 116 |
| Sculptured Painted Ivory & Light Grey                | 118 |
| Sculptured Painted Colours                           | 120 |
| Edwardian Painted Colours                            | 122 |
| Edwardian Buttermilk                                 | 124 |
| Edwardian Platinum White                             | 125 |
| Shires Painted Colours                               | 126 |
| Shires Ivory                                         | 128 |
| Open Larder Unit                                     | 129 |

## **©** COLOUR **PALETTE**

To let you express your own unique style, a selection of Mackintosh Kitchens are available in a range of 15 stunning, on-trend colours.

Light Grey

Aubergine

Limestone

Oxford Blue

Sandstone

Trend Painted

Linear Painted

Integral Painted

Timeless Painted

Edwardian Painted

Chamfered Painted

Manor House Painted Shaker

Timber Shaker Painted

Framed Painted

**RECOMMENDED CABINET COLOURS** 

Mackintosh painted kitchens can be supplied in 10 cabinet colours. Open and glazed units are also available in a choice of 15 painted colours.

Aubergine

Sage Grey

Oyster

 $The \ colours \ shown \ in \ this \ brochure \ are \ as \ accurate \ as \ the \ printing \ process \ allows \ and$ therefore we strongly recommend that you contact your Mackintosh retailer to view a display or door sample before placing your order.