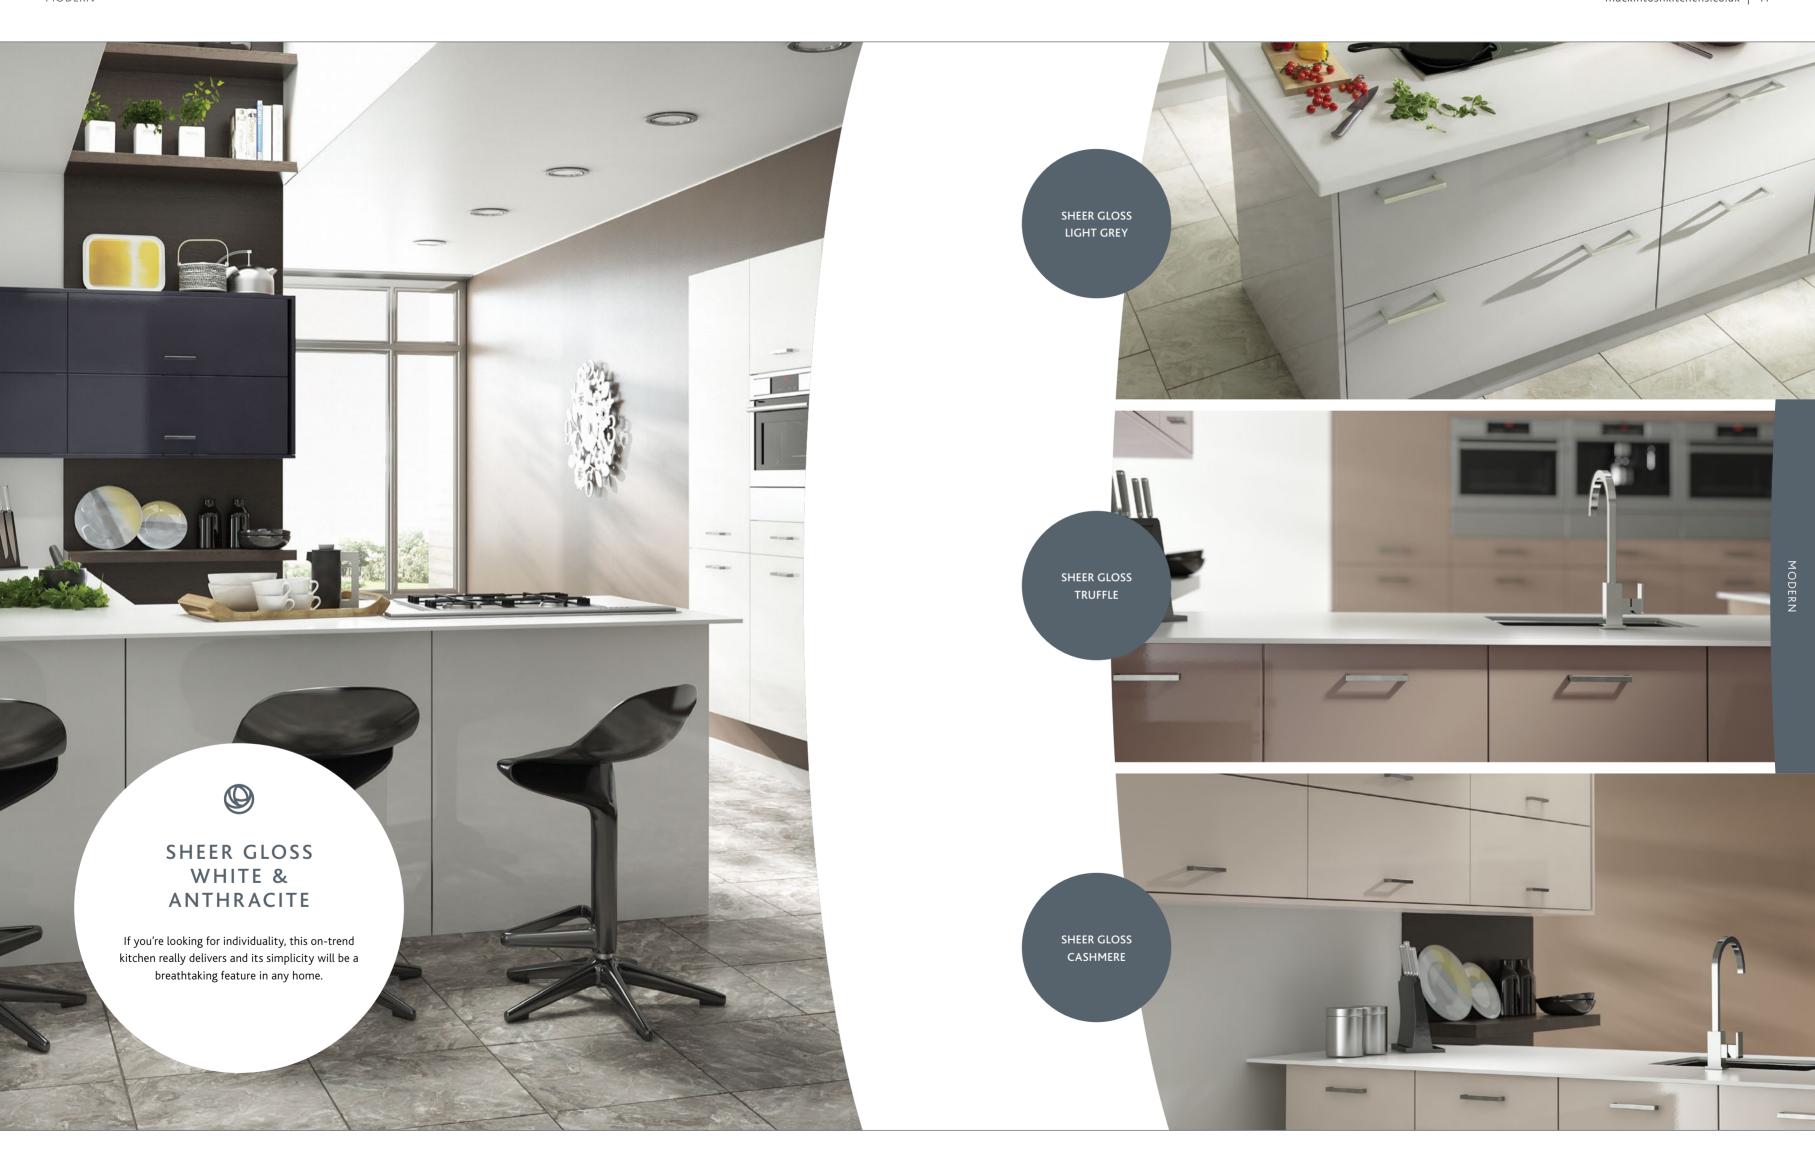

# SHEER GLOSS IVORY

This sleek modern kitchen features doors with a gloss finish for the ultimate modern design.

Choose from our palette of natural, elegant shades to add a splash of individuality and create the perfect look.

Light Grey

Aubergine Anthracite Limestone Oxford Blue Sandstone