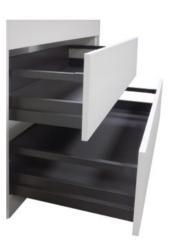

### **SCALA**

Supplied as standard, Scala drawers feature full-extension drawer runners with a smooth action and a 40kg load-bearing capacity. All drawers are soft close, with a progressive damping action providing a fluid, silent close every time.

### NOVA PRO

Nova Pro drawers are available as a free alternative to Scala drawers and share the same great features and benefits.
They're supplied in an aluminium finish, with curved twin-walled metal sides. Pan drawers are available with either a rail or glass sides, at no extra cost.