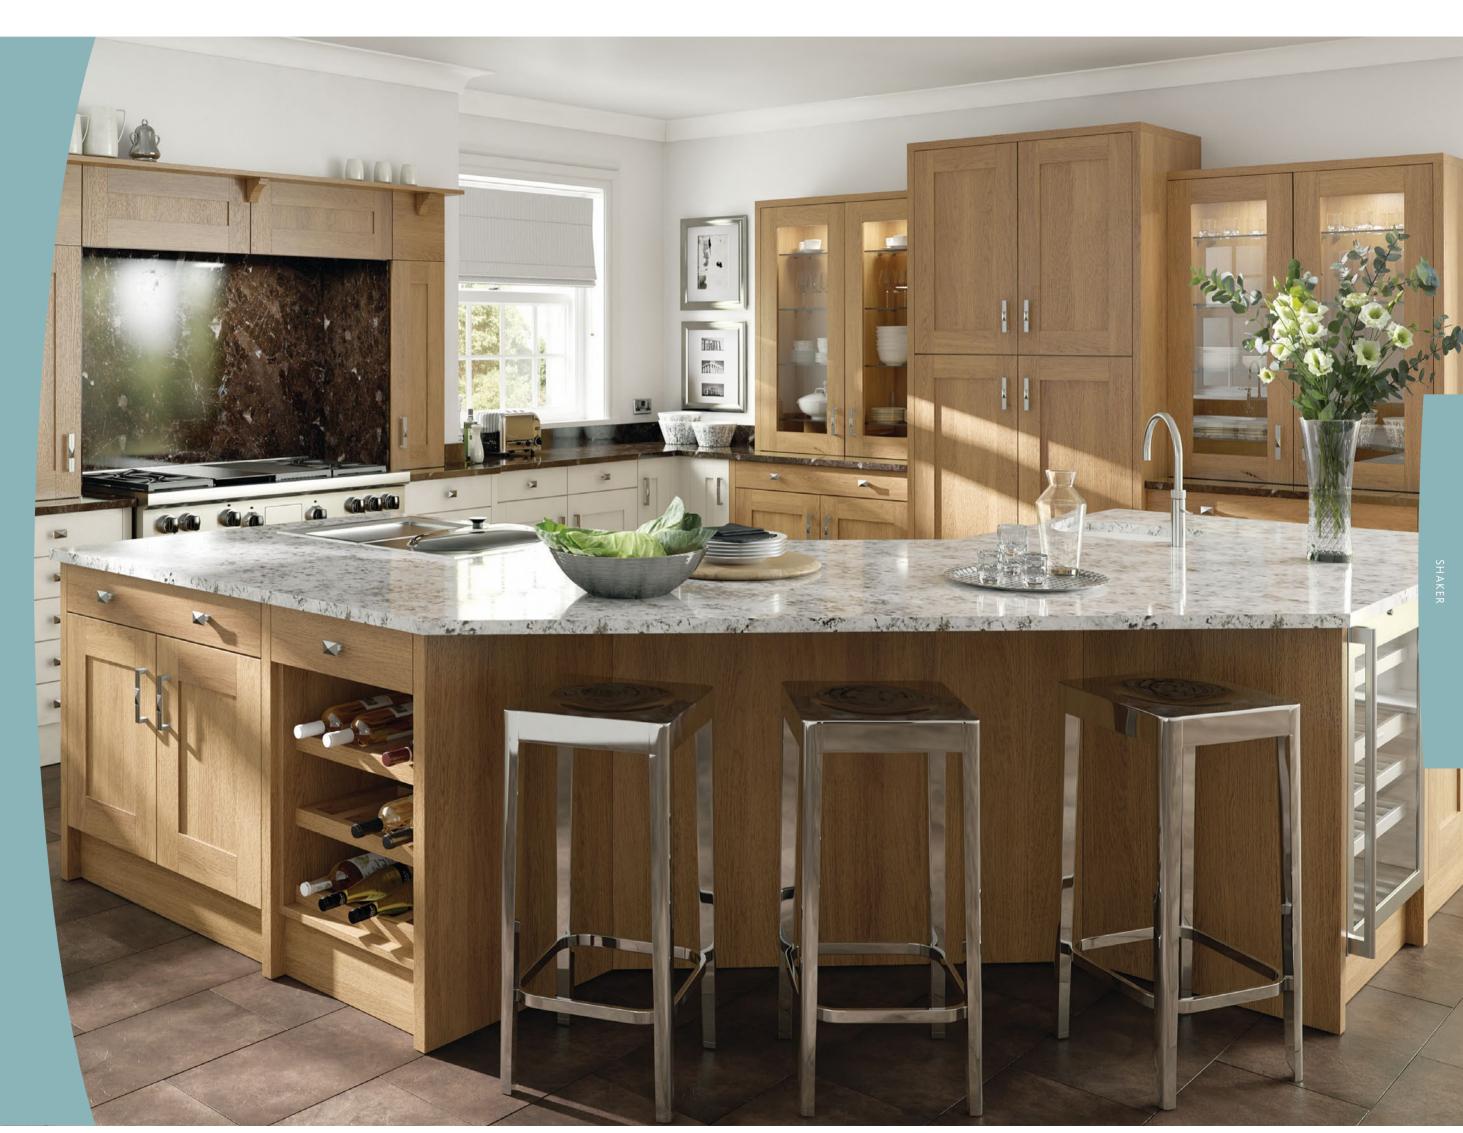

### A TIMELESS LOOK

The perennial Shaker kitchen offers a simple, understated style. Whilst the classic design creates a feeling of heritage, it's neutral enough to let you make your own mark on your space.

Its founders, The Shakers of New England, believed everything in a house should have a function and that decoration was unnecessary Instead, the emphasis was on practicality and durability. Which is something you can be certain of with a Mackintosh Shaker kitchen.

"The simplicity of a Shaker-style kitchen means it can feel quintessentially country-like, rustic farmhouse or urban twist — whatever your taste, it can work in your home."