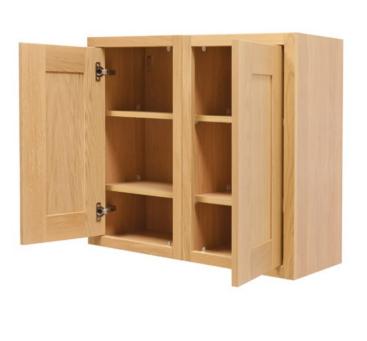

#### **WALL UNIT**

- 18mm MFC glue and dowel construction, for no visible fixings.
- · 8mm solid back panel for extra rigidity.
- · Cabinets are edged all round for protection against moisture, even on the edges you can't see.
- · Cabinets include a 1.3mm thick front protective edging.
- Grass Tiamos In-line hinges with integrated soft close action.
- Drilled-in shelf support pegs with adjustable shelf positions.
- Choose from 300mm or 350mm depth units (350mm depth fits a 12" dinner plate).
- Choose from three heights: 576mm, 720mm or 900mm.
- · Concealed wall fixing brackets, 150kg loading per pair, which are wall-locking for safety, with a third bracket supplied to double-width wall units.
- · Double-width units supplied with full centre division for prevention of shelf bowing and increased shelf-adjustment options.
- · Glass shelves as standard for glazed units.
- Front-frame fixings are vertically and horizontally adjustable.

### **SOFT-CLOSE HINGES**

To match the well-crafted quality of the drawers, Mackintosh units are supplied with Grass 'Tiamos' hinges. These have a modern square design with no visible fixings, and an integral soft-close action that's both reliable and consistent, even from 30 degrees, with no bounce-back. The Tiamos hinge is also child-safe to ensure fingers can't be trapped in the linkages.