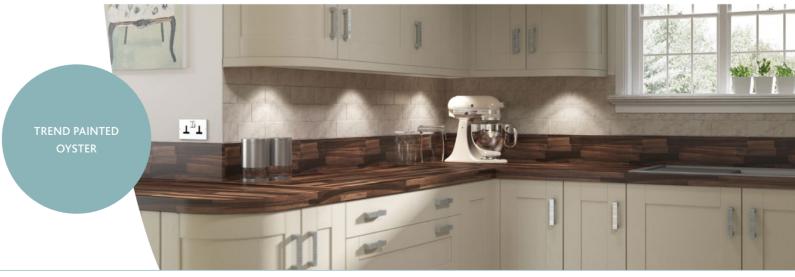

# TREND SAND OAK

A stylish and elegant kitche featuring timeless five-piec shaker doors finished in a stunning woodgrain-effect.

mackintoshkitchens.co.uk | 103

SHAKER