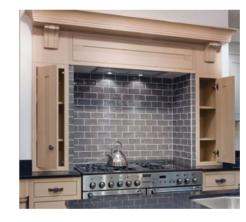

#### **WORKING MANTEL**

Usually a feature of traditional kitchen designs, mantels make practical and attractive additions to your space and are available in a variety of veneered and painted finishes.