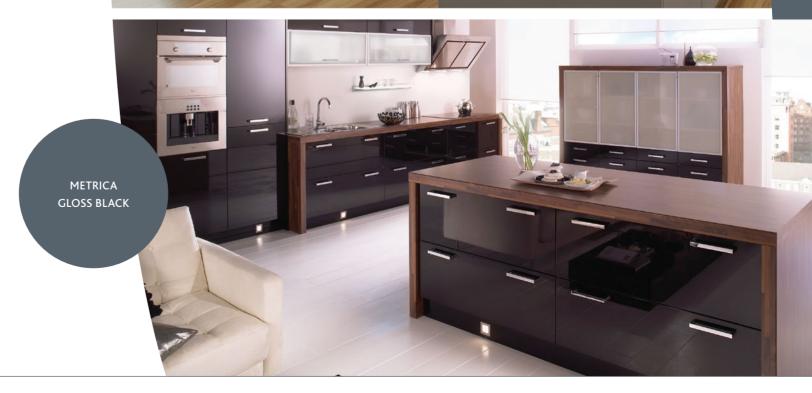

Inset can be used on a total of 56 doors, including all Sheer, Chic, Fresco, Metrica (all colours, except Gloss Black) and Linear.