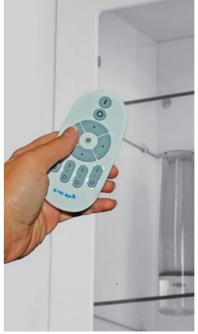

The 4 zone remote control system allows the user to control four different lighting circuits from one remote control without the need to physically wire them together. It allows you to switch up to four different areas on, off or dim at the same time, or individually.

The innovative WiFi module allows wireless control or multiple LED lights in the palm of your hand. The hub is compatible with any 12Vdc LED lights so you can control your cabinet lights, plinth lights or strip lighting using your iOS 5.0 smart phone or tablet, by downloading the app, which is free via the Apple Store or Android Google Play.