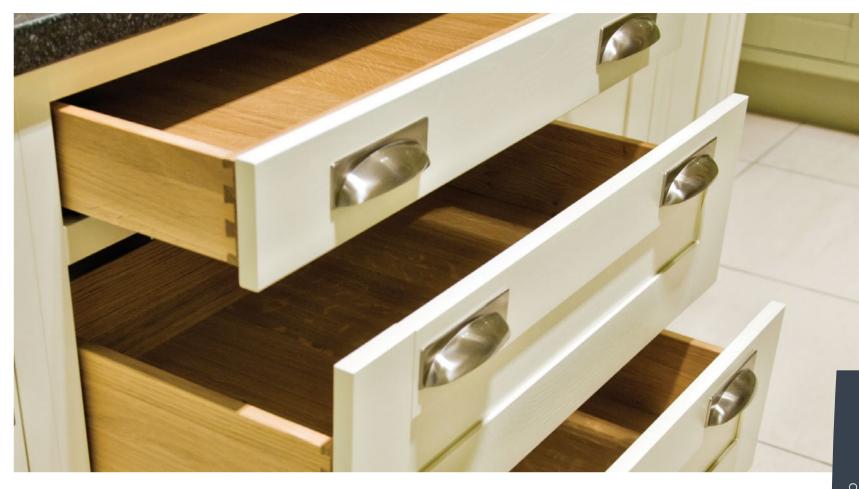

# GREAT BRITISH CRAFTSMANSHIP

The cabinet forms the very foundation of your kitchen, so it's important to choose one that's built to withstand the daily rigours and demands of modern-day living.

Mackintosh kitchen cabinets are made by combining tried and tested traditional methods, such as glue and dowel construction, with the latest and most innovative manufacturing techniques.

All our kitchens are made to order and supplied completely rigid\*, with doors, drawers and wirework pre-fitted. The result is a superior-quality cabinet that's ready to be installed and has no unsightly fixings or redundant drill holes.

The full list of features and benefits of the Mackintosh cabinet can be found on page 148. However, when choosing your kitchen, you should also give careful consideration to three other important areas: the drawers, hinges and edging.