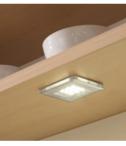

Grace high output LED over/ under cupboard light Code: LTGRACE 2 & 3

Sirius 35mm square plinth/ cabinet light Code: LTPL35SQ 1 & 3

Sirius 32mm round plinth/ cabinet light Code: LTPLRND4

Arrezzo high output LED surface/under cupboard light Code: LTAREZ 2 & 3