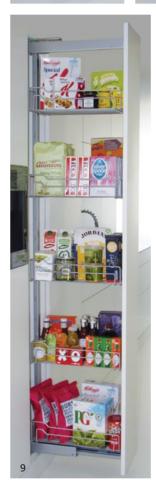

clever Sturage Clevel Storage

Kessebohmer storage solutions provide stylish, practical and functional solutions, meaning better organised and easier access to storage space.

In addition to brilliant functionality, Kessebohmer storage solutions stand for exclusive design and a high quality finish. Internal cabinet space is used more efficiently than conventional systems, helping you get the most out of your Mackintosh Kitchen. Kessebohmer stands for unparalleled user comfort and for a level of quality that sets standards worldwide.

Experience the design every time you reach for a pot or pan with the LeMans Corner Storage system, awarded the Red Dot Design for outstanding design achievements.

## KESSEBOHMER STORAGE SYSTEMS – FEATURES AND BENEFITS:

- 'Softstop' soft open and close action supplied on all Kessebohmer pull-out storage.
- Wire shelves or solid base shelves available.
- Greater load bearing capacity than conventional systems.
- Square edges on larder pull-outs provide greater area of usable space.
- Ideal for storing large amounts of dry food items or large pans and cookware.

- 1. LeMans Corner Storage
- 2. Convoy Premio Pull-Out Larder Storage
- 3. Tandem Solo Pull-Out Larder Storage
- 4. Pull-Out Towel Rail
- 5. Pull-Out Base Unit Storage
- 6. Pull-Out Tray Space
- 7. Pull-Out Breakfront Storage

- 8. Magic Corner Unit
- 9. Pull-Out Larder Storage, with solid shelves
- 10. Pull-Out Swing Larder Storage
- 11. Pull-Out Tandem Unit
- 12. Carousel Storage with Solid Shelves
- 13. Revolving Carousel Unit