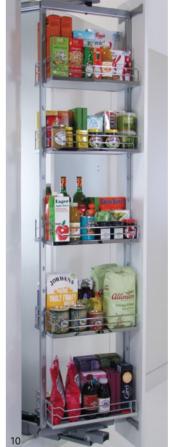

#### WALK-IN CORNER LARDER STORAGE

The corners of your kitchen is often where valuable storage space is lost, or difficult to access. Our expertly designed walk-in corner larder unit solves this problem beautifully. With an abundance of accessible storage, including a full-height wine rack, it's the perfect solution when designing around a corner.

Alternatively, you can opt for a standard corner larder unit which includes four Kessebohmer LeMans storage systems, also providing easy access in a hard-to-reach area of the kitchen.