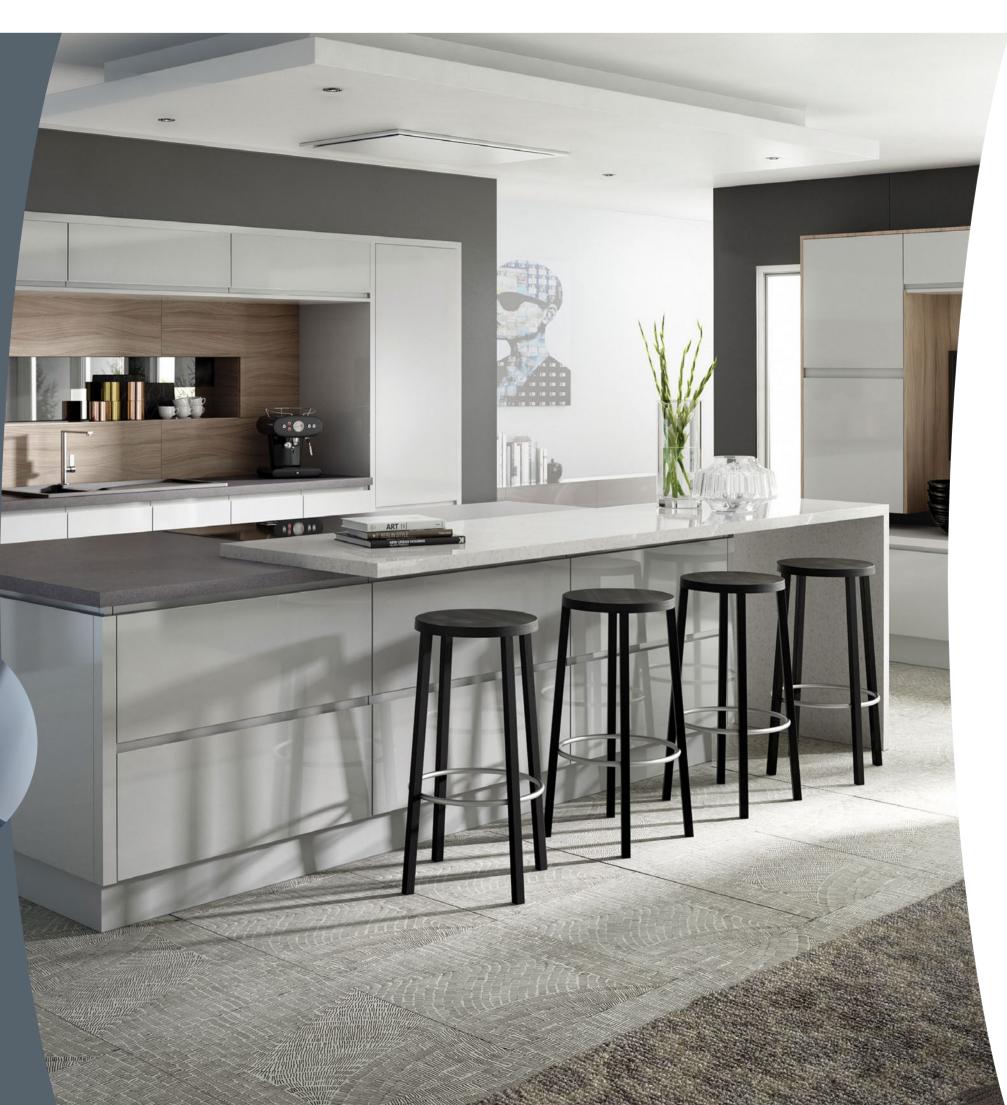

# INTEGRAL GLOSS LIGHT GREY

Stunning and minimalist, this kitchen offers the best in contemporary design and function to match on-point tones and materials.

MODERN