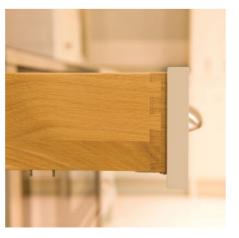

### YOUR CHOICE OF DRAWER BOX

A quality kitchen deserves a superior drawer box. Mackintosh kitchens feature drawers from Grass, one of the world's leading suppliers of quality drawer systems. There are three types to choose from: Scala, Nova Pro and luxury solid oak.

### **SOLID OAK**

For a little added luxury, you can upgrade to solid oak drawers with dovetail joints. These are a perfect accompaniment to Mackintosh painted kitchens and are available with a range of matching oak drawer accessories.