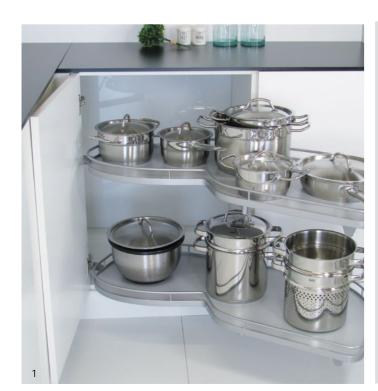

Experience the design every time you reach for a pot or pan with the LeMans Corner Storage system, awarded the Red Dot Design for outstanding design achievements.

- 1. LeMans Corner Storage
- 2. Convoy Premio Pull-Out Larder Storage
- 3. Tandem Solo Pull-Out Larder Storage
- 4. Pull-Out Towel Rail
- 5. Pull-Out Base Unit Storage
- 6. Pull-Out Tray Space
- 7. Pull-Out Breakfront Storage