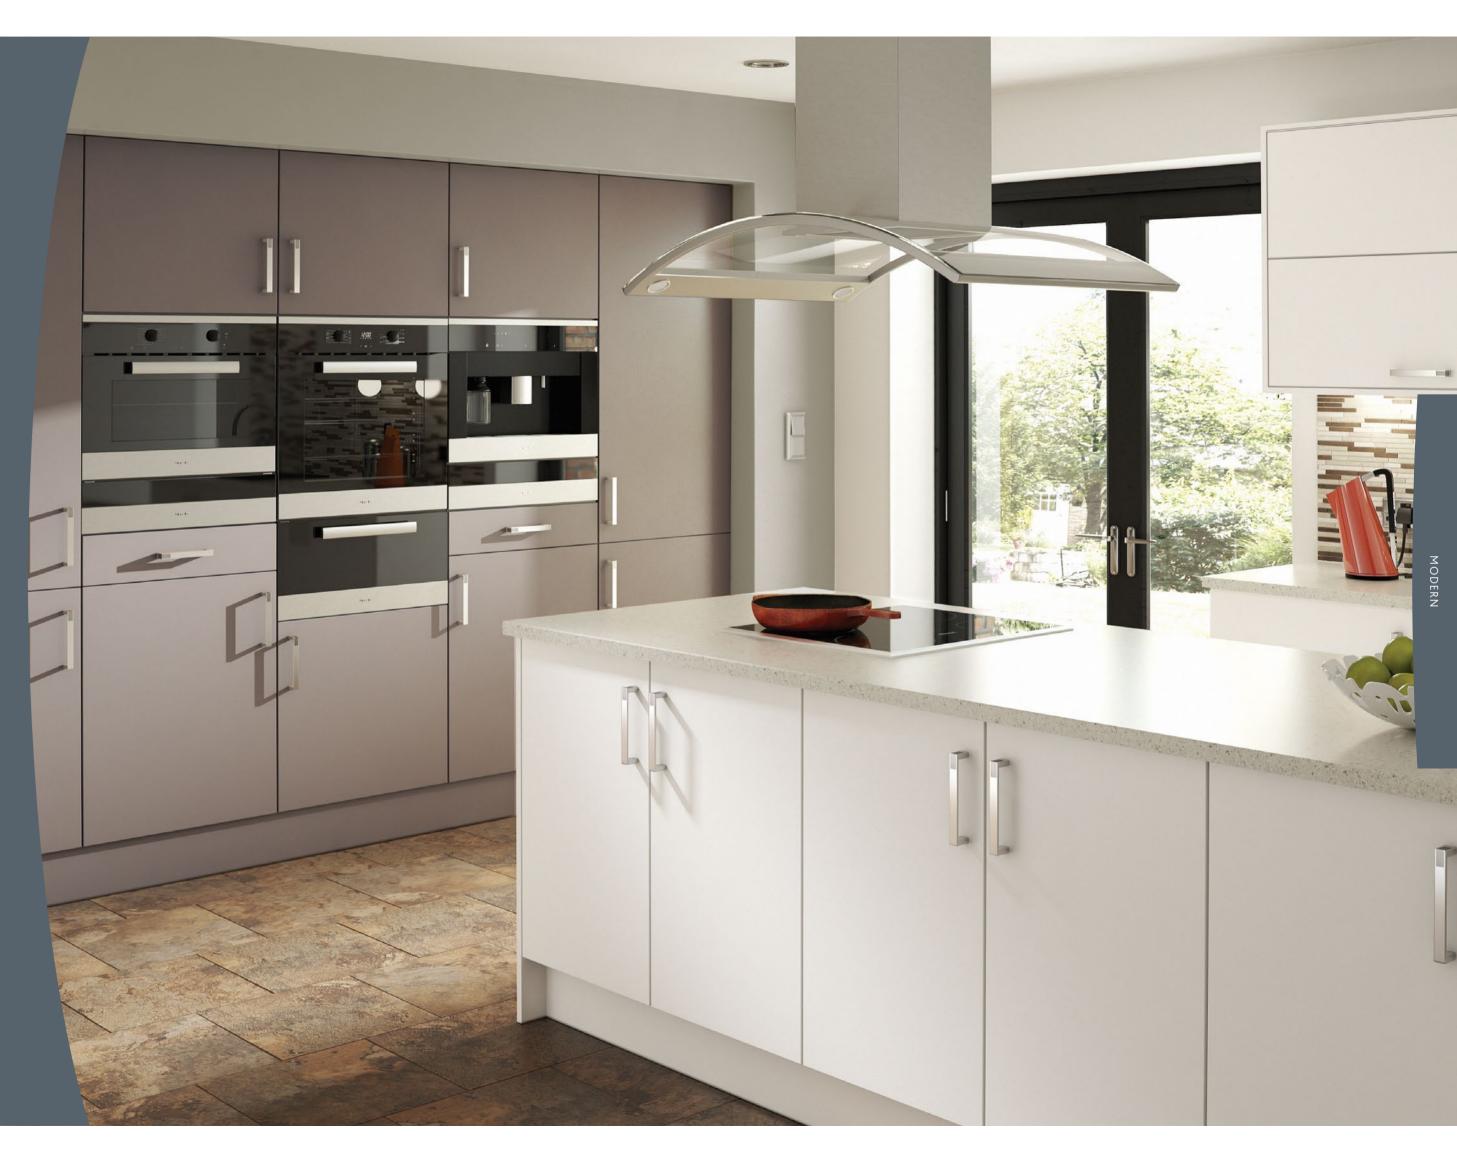

# INTEGRAL GLOSS LIGHT GREY

Stunning and minimalist, this kitchen offers the best in contemporary design and function to match on-point tones and materials.

MODERN