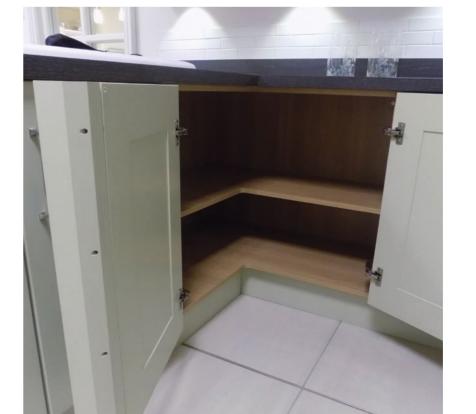

#### WALK-IN CORNER LARDER STORAGE

The corners of your kitchen is often where valuable storage space is lost, or difficult to access. Our expertly designed walk-in corner larder unit solves this problem beautifully. With an abundance of accessible storage, including a full-height wine rack, it's the perfect solution when designing around a corner.

Alternatively, you can opt for a standard corner larder unit which includes four Kessebohmer LeMans storage systems, also providing easy access in a hard-to-reach area of the kitchen.