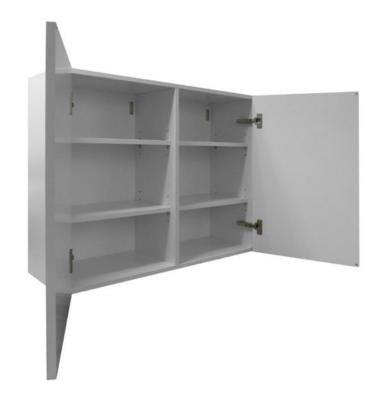

#### **WALL UNIT**

- 18mm MFC glue and dowel construction, for no visible fixings.
- · 8mm solid back panel for extra rigidity.
- · Cabinets are edged all round for protection against moisture, even on the edges you can't see.
- · Cabinets include a 1.3mm thick front protective edging.
- Grass Tiamos In-line hinges with integrated soft close action.
- Drilled-in shelf support pegs with adjustable shelf positions.
- Choose from 300mm or 350mm depth units (350mm depth fits a 12" dinner plate).
- Choose from three heights: 576mm, 720mm or 900mm.
- · Concealed wall fixing brackets, 150kg loading per pair, which are wall-locking for safety, with a third bracket supplied to double-width wall units.
- · Double-width units supplied with full centre division for prevention of shelf bowing and increased shelf-adjustment options.
- · Glass shelves as standard for glazed units.
- Front-frame fixings are vertically and horizontally adjustable.

**GLAZED UNIT** 

more contemporary kitchens.

Why not consider making a feature of your wall units with our

stylish glazed doors? You can choose from a range of aluminium

frames and glazing designs to complement both traditional and