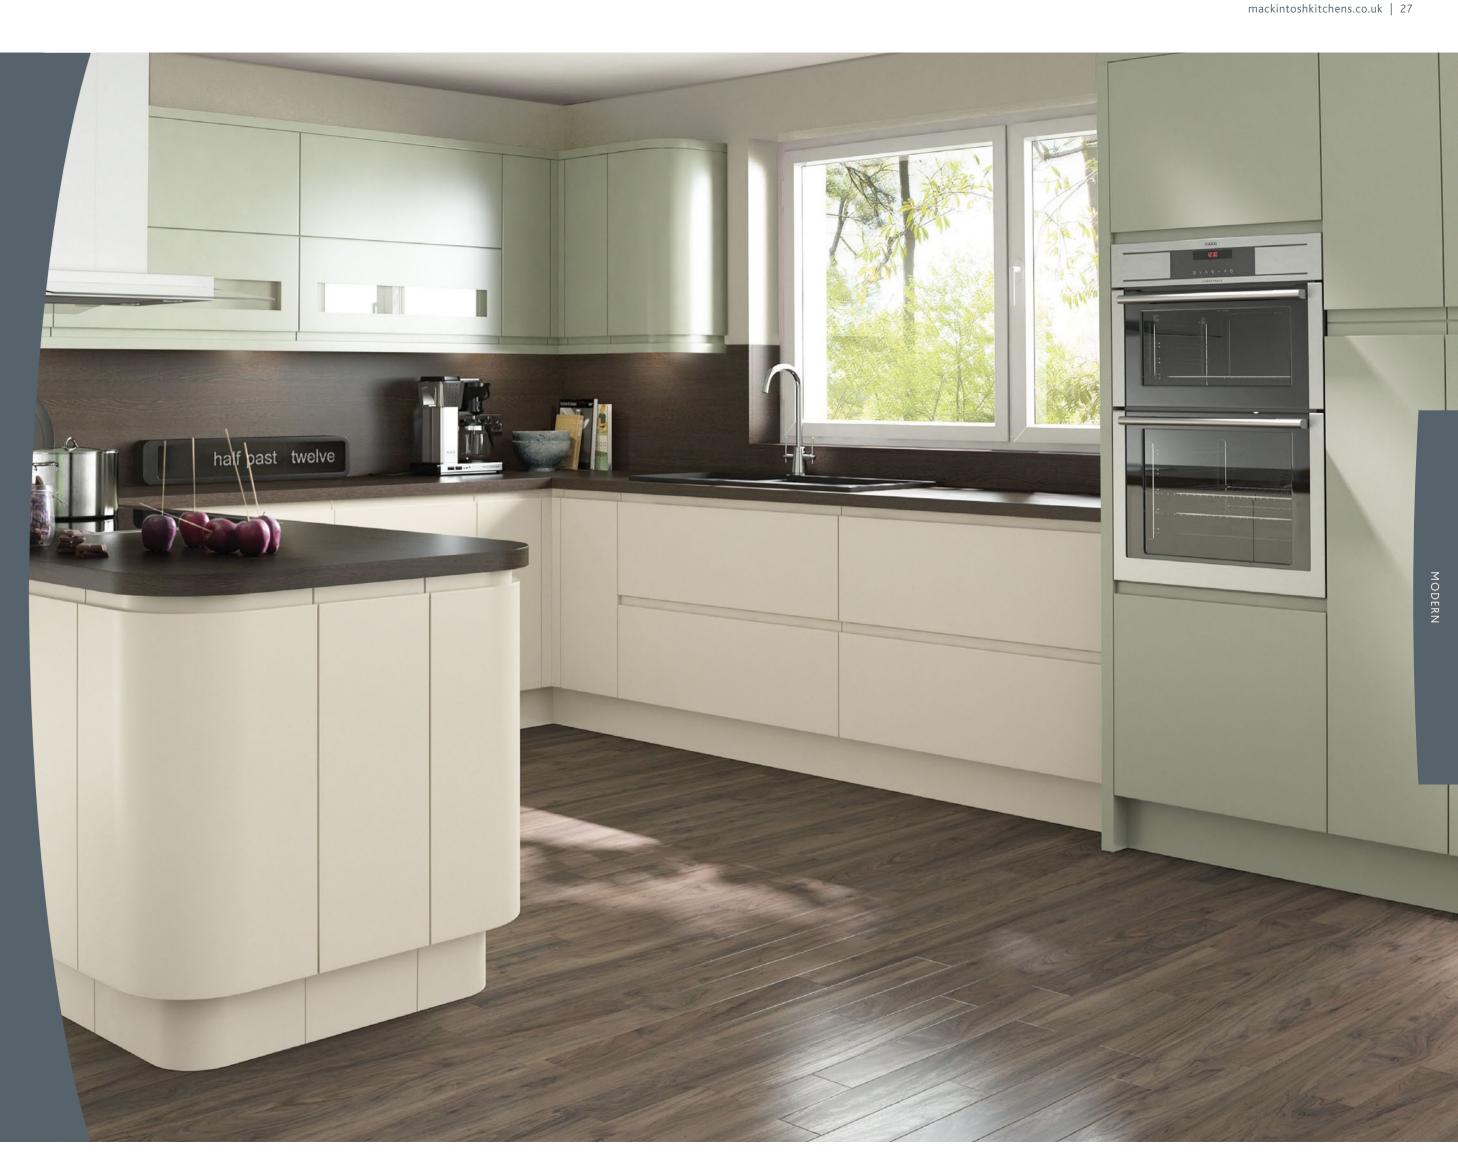

### THE MINIMALIST SPACE

The trick with a modern kitchen is to create a space that's completely uncluttered – offering a hidden place for all those things you'd prefer to be out of sight but you use every day. Free-flowing and clean in feel, the Mackintosh Modern kitchen range offers that beautifully slick look.

Along with clever storage solutions (perfect for tucking things away), you get a streamlined and highly contemporary design that fits today's idea of a sophisticated and polished home.

"For me, the Modern range from Mackintosh makes for a striking heart to any home. Plenty of storage space means surfaces are kept clear to create a sense of light and air."