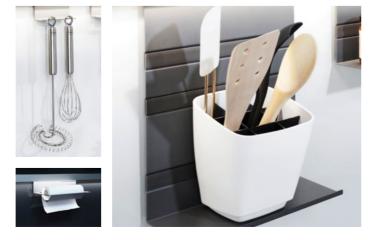

#### LINERO MOSAIQ MIDWAY SYSTEM

This stylish and functional midway rail system is supplied in one handy pack and features two 600mm rails, shelf, pot (with quiver), two utensil hooks and kitchen roll holder ensuring useful items are always to hand.