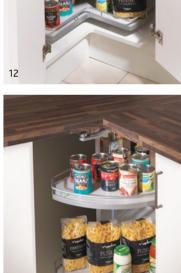

#### L-SHAPE CORNER UNITS

When designing around a corner, there are many ways to ensure you have easy access to hard-to-reach storage space.

One such solution is an L-shape corner unit. Available in multiple sizes, it can provide spacious, everyday storage.

Experience the design every time you reach for a pot or pan with the LeMans Corner Storage system, awarded the Red Dot Design for outstanding design achievements.

- 8. Magic Corner Unit
- 9. Pull-Out Larder Storage, with solid shelves
- 10. Pull-Out Swing Larder Storage
- 11. Pull-Out Tandem Unit
- 12. Carousel Storage with Solid Shelves
- 13. Revolving Carousel Unit