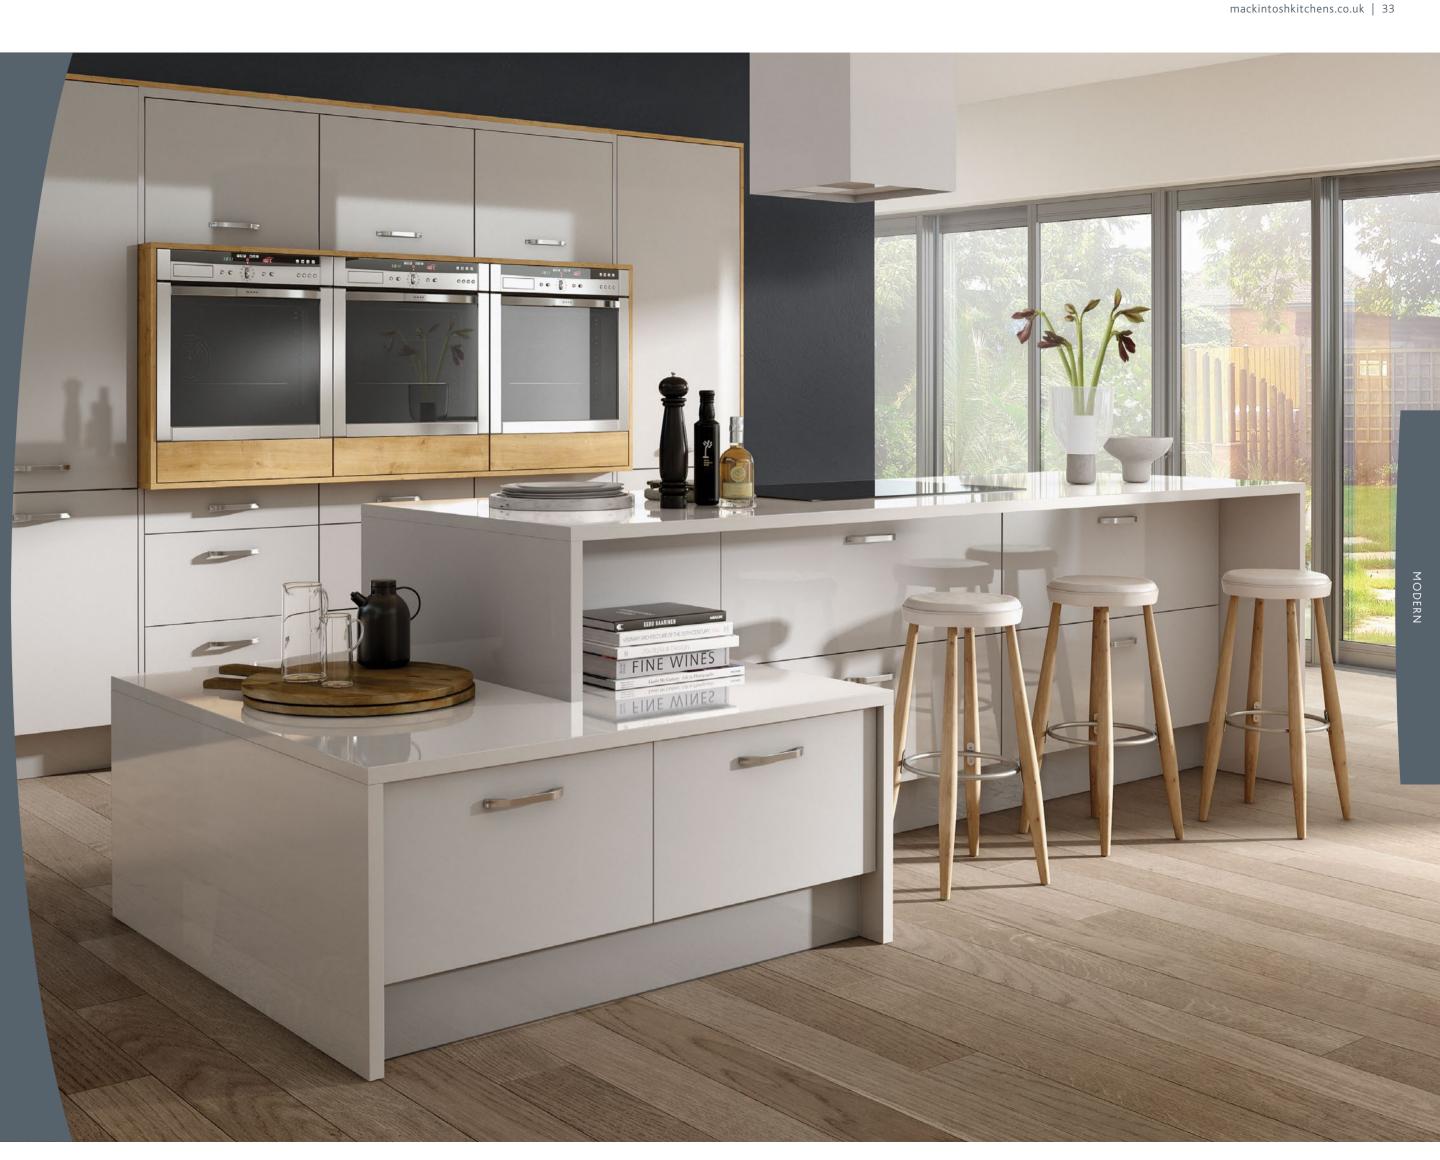

### THE MINIMALIST SPACE

The trick with a modern kitchen is to create a space that's completely uncluttered – offering a hidden place for all those things you'd prefer to be out of sight but you use every day. Free-flowing and clean in feel, the Mackintosh Modern kitchen range offers that beautifully slick look.

Along with clever storage solutions (perfect for tucking things away), you get a streamlined and highly contemporary design that fits today's idea of a sophisticated and polished home.

"For me, the Modern range from Mackintosh makes for a striking heart to any home. Plenty of storage space means surfaces are kept clear to create a sense of light and air."