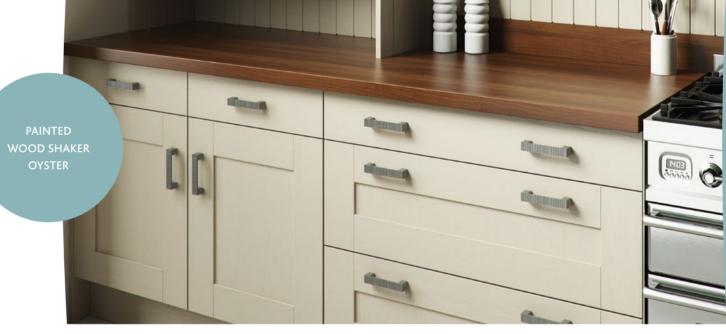

# PAINTED WOOD SHAKER IVORY & HICKORY

classic Shaker style, available with an extensive range of customisable features, trims and accessories.

SHAKER mackintoshkitchens.co.uk | 79

natural, elegant shades to add a splash of individuality and create the perfect look.