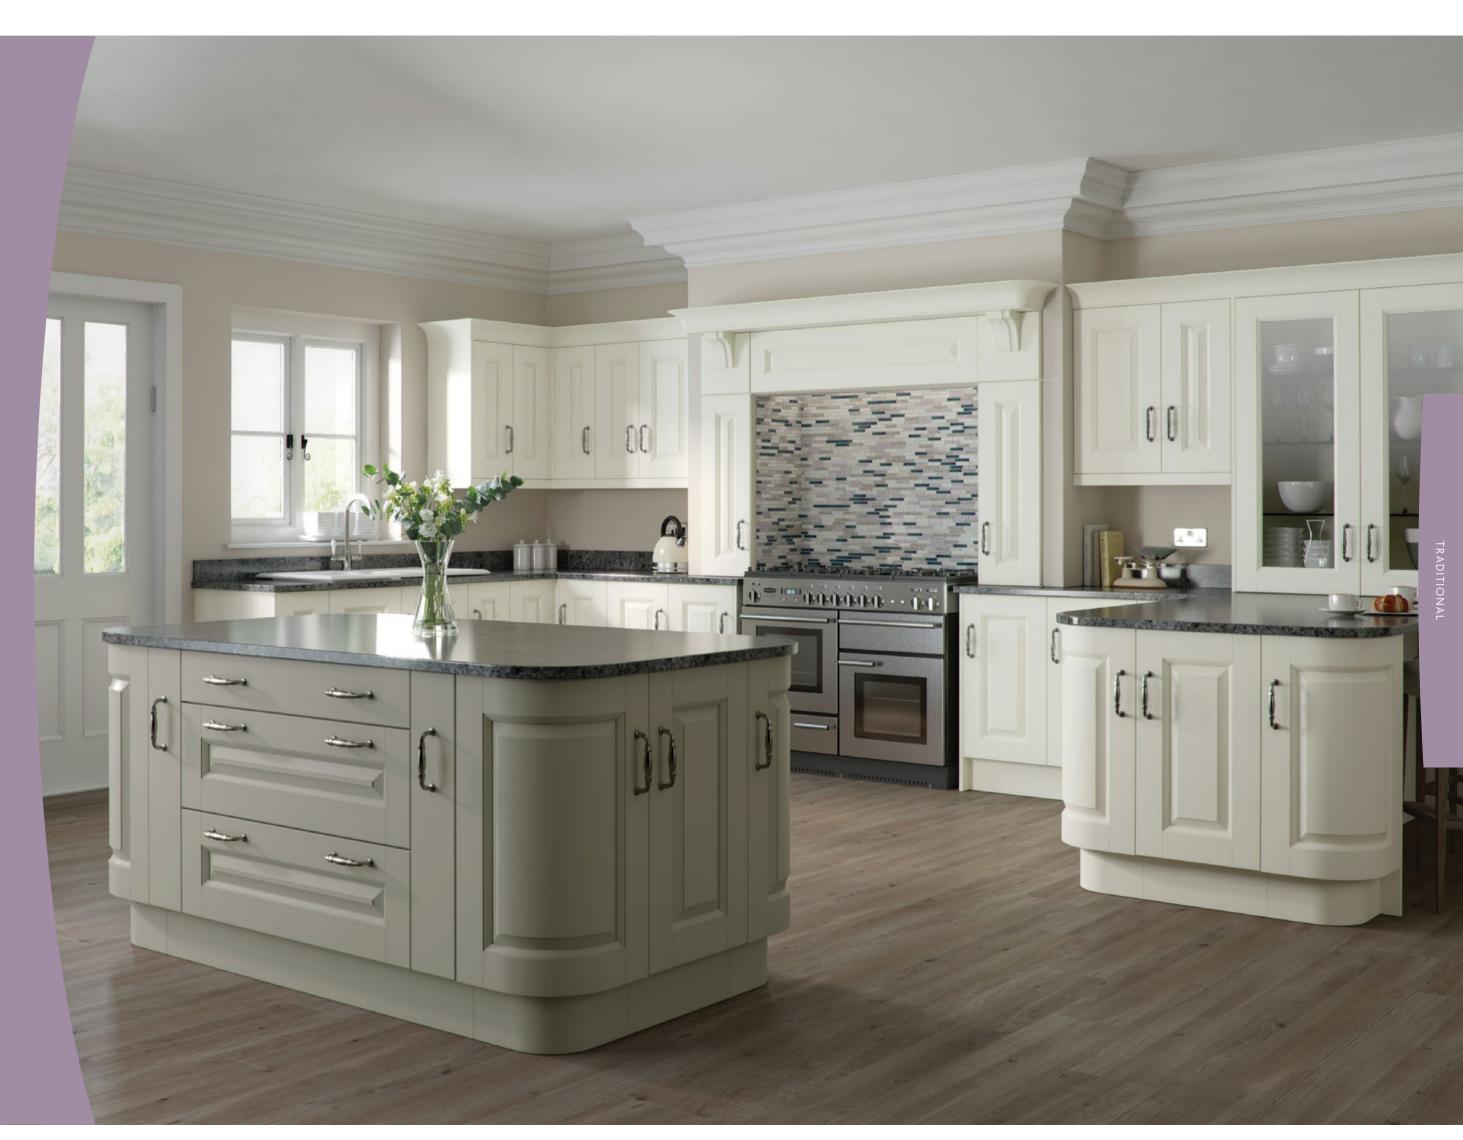

# ELEGANTLY DURABLE

A Traditional Mackintosh Kitchen celebrates everything this room should be – functional, characterful and classic. It offers the best of both worlds with modern features and timehonoured design.

edge features and stunning detail. So if you're looking for a master in colour and decoration, we've got it in abundance with so many styles and finishes to consider.

"I think the beauty of a traditionally-styled kitchen is in its sheer flexibility. The idea of a welcoming yet extremely practical space offers endless appeal for so many."