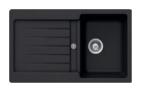

SCHOCK TRITON

(1.0 bar pressure)

SCHOCK TRITON (1.0 bar pressure)

SCHOCK NEPTUNE 1.0 Bowl (Black reversible)

SCHOCK NEPTUNE 1.5 Bowl (Black reversible)

SCHOCK NEPTUNE 1.5 Bowl (White reversible)

SCHOCK NEPTUNE 1.0 Bowl (Matt Black reversible)