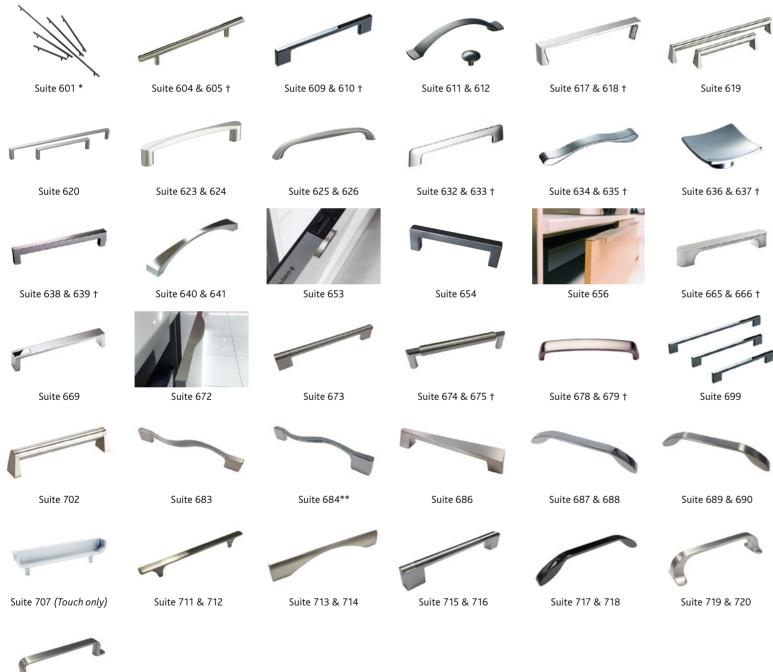

## **PHANDLE** OPTIONS

We offer an extensive range of distinctive handle styles to let you personalise your Mackintosh Kitchen and make it your own.

Please note, not all handle suites are suitable for each kitchen. Most are supplied at no extra charge, however, a small number do carry a surcharge and your Mackintosh retailer will be happy to advise you on suitability and costs. A handle suite may comprise up to three handles which are fitted to drawers, doors and spice boxes where applicable.

#### MODERN HANDLES

Suite 721 & 722

- \* Handle suite carries a surcharge.
- \*\* Handles fitted horizontally.
- † Handles can be fitted either vertical or horizontal.