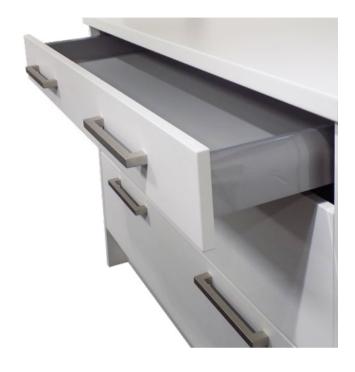

# GREAT BRITISH CRAFTSMANSHIP

The cabinet forms the very foundation of your kitchen, so it's important to choose one that's built to withstand the daily rigours and demands of modern-day living.

Mackintosh kitchen cabinets are made by combining tried and tested traditional methods, such as glue and dowel construction, with the latest and most innovative manufacturing techniques.

All our kitchens are made to order and supplied completely rigid\*, with doors, drawers and wirework pre-fitted. The result is a superior-quality cabinet that's ready to be installed and has no unsightly fixings or redundant drill holes.

The full list of features and benefits of the Mackintosh cabinet can be found on page 148. However, when choosing your kitchen, you should also give careful consideration to three other important areas: the drawers, hinges and edging.