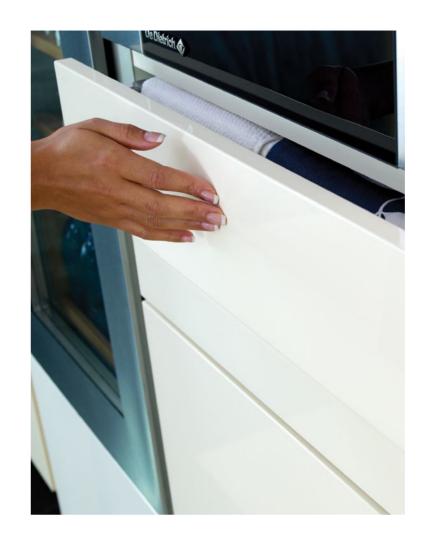

### YOUR CHOICE OF DRAWER BOX

A quality kitchen deserves a superior drawer box. Mackintosh kitchens feature drawers from Grass, one of the world's leading suppliers of quality drawer systems. There are three types to choose from: Scala, Nova Pro and luxury solid oak.

### **SCALA**

Supplied as standard, Scala drawers feature full-extension drawer runners with a smooth action and a 40kg load-bearing capacity. All drawers are soft close, with a progressive damping action providing a fluid, silent close every time.

To help with cleaning, the drawers and fronts are easy to remove or replace and no tools are required. Pan drawers are supplied with either a square rail or with smoked glass sides, at no extra cost.

Scala Pan Drawers with Rails