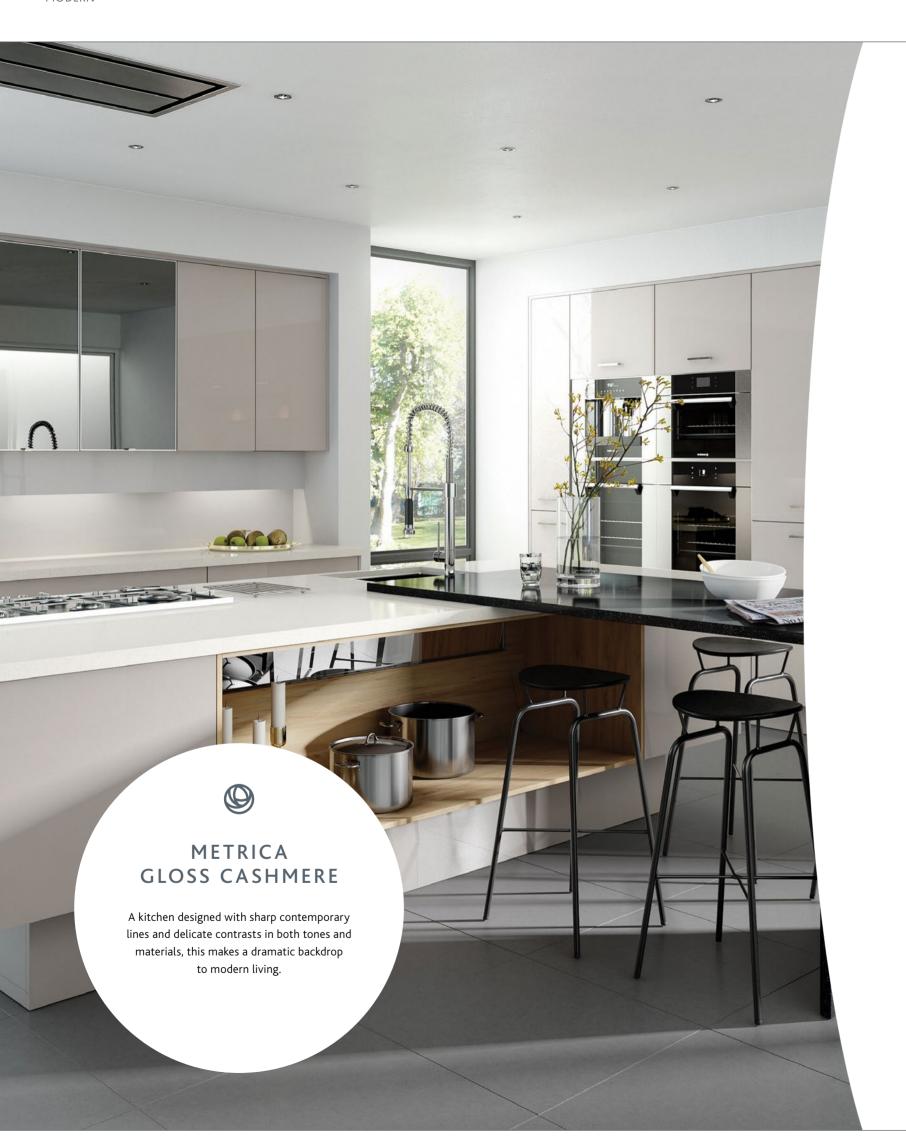

# METRICA GLOSS IVORY

High-gloss slab doors and sleek surfaces make this kitchen an ideal addition to contemporary-styled living. Shown here in a Gloss Ivory finish.

# METRICA GLOSS LIGHT GREY

Clean lines and fresh tones bring ultra-modern styling to the fantastic functionality of this statement kitchen.

mackintoshkitchens.co.uk | 35

# METRICA GLOSS WHITE

A bright and contemporary 'Inset' handle-less kitchen with clean lines and sharp design that makes a statement at the heart of any modern home. Shown here in a Gloss White finish. Metrica is also available with handles.