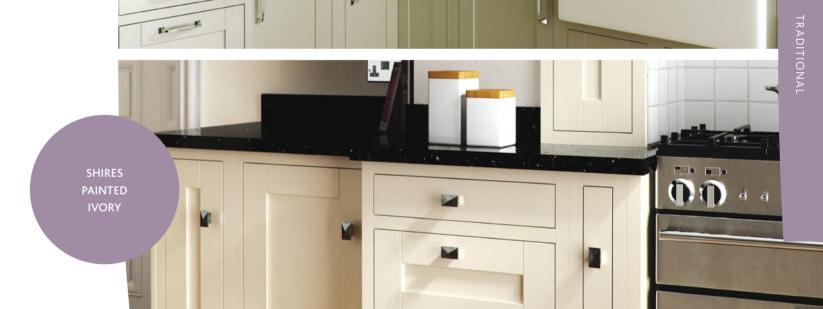

# ELEGANTLY DURABLE

A Traditional Mackintosh Kitchen celebrates everything this room should be – functional, characterful and classic. It offers the best of both worlds with modern features and timehonoured design.

edge features and stunning detail. So if you're looking for a master in colour and decoration, we've got it in abundance with so many styles and finishes to consider.

"I think the beauty of a traditionally-styled kitchen is in its sheer flexibility. The idea of a welcoming yet extremely practical space offers endless appeal for so many."

#### THE RANGE – AT A GLANCE

| Traditional Inspiration                              | 106 |
|------------------------------------------------------|-----|
| Manor House Painted Shaker<br>Sandstone & Anthracite | 108 |
| Manor House Painted Shaker Colours                   | 110 |
| Framed Lissa Oak & Painted Ivory                     | 112 |
| Framed Painted Ivory                                 | 114 |
| Framed Painted Colours                               | 116 |
| Sculptured Painted Ivory & Light Grey                | 118 |
| Sculptured Painted Colours                           | 120 |
| Edwardian Painted Colours                            | 122 |
| Edwardian Buttermilk                                 | 124 |
| Edwardian Platinum White                             | 125 |
| Shires Painted Colours                               | 126 |
| Shires Ivory                                         | 128 |
| Open Larder Unit                                     | 129 |