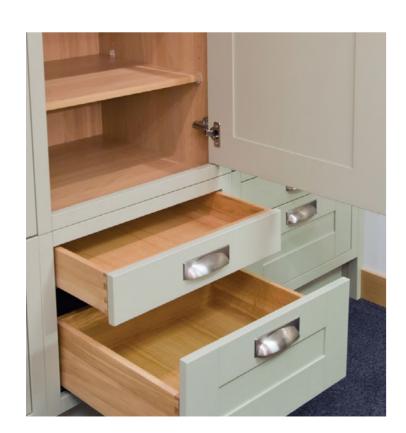

### YOUR CHOICE OF DRAWER BOX

A quality kitchen deserves a superior drawer box. Mackintosh kitchens feature drawers from Grass, one of the world's leading suppliers of quality drawer systems. There are three types to choose from: Scala, Nova Pro and luxury solid oak.

### **SCALA**

Supplied as standard, Scala drawers feature full-extension drawer runners with a smooth action and a 40kg load-bearing capacity. All drawers are soft close, with a progressive damping action providing a fluid, silent close every time.

To help with cleaning, the drawers and fronts are easy to remove or replace and no tools are required. Pan drawers are supplied with either a square rail or with smoked glass sides, at no extra cost.

Scala Pan Drawers with Rails