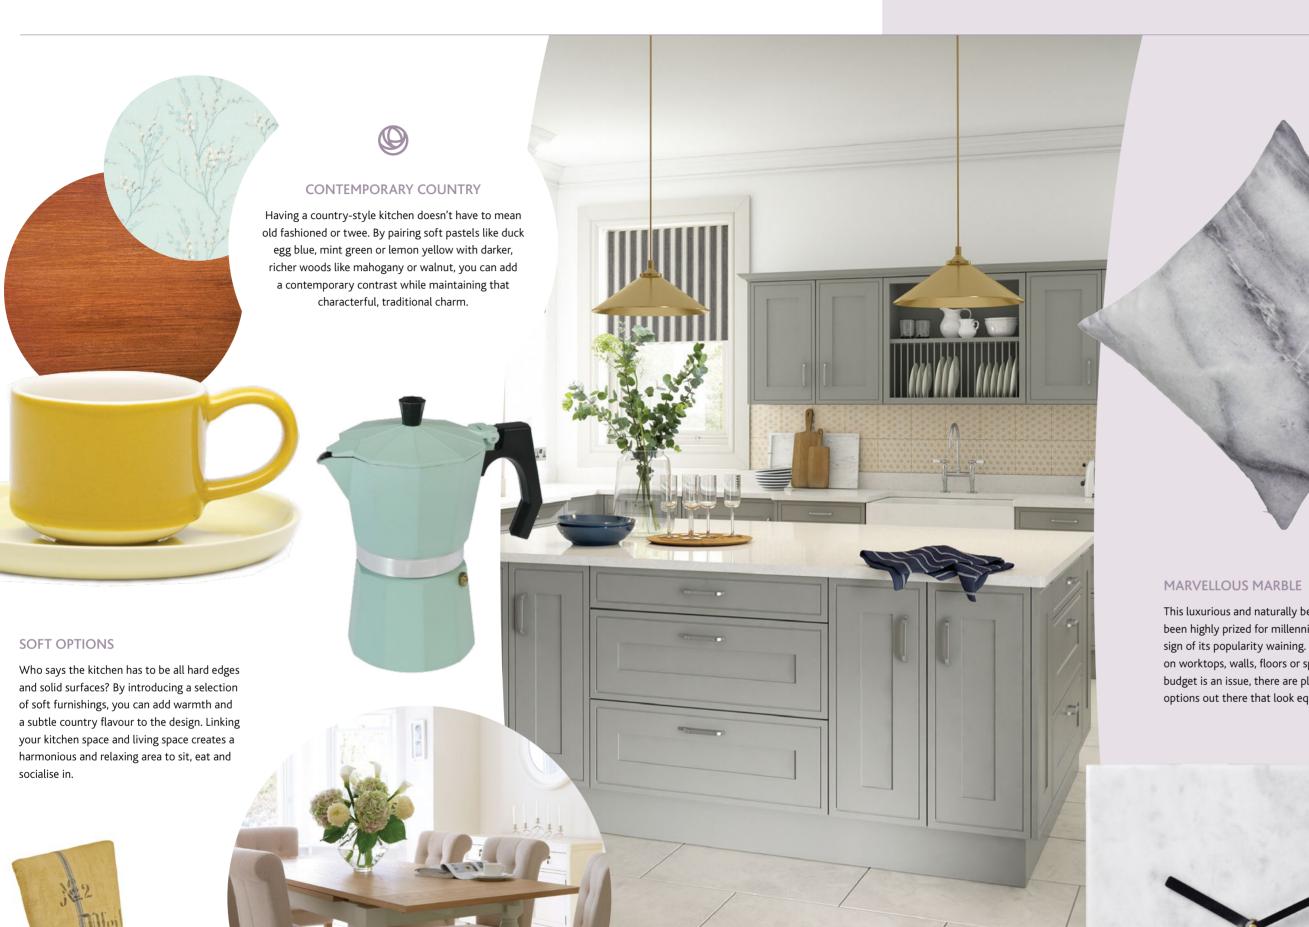

IDEAS TO **INSPIRE** 

Here's a few thoughts and design ideas to help you enhance your Mackintosh Traditional kitchen and make it your own.

This luxurious and naturally beautiful stone has been highly prized for millennia and there's no sign of its popularity waining. It looks fabulous on worktops, walls, floors or splashbacks, and if budget is an issue, there are plenty of faux marble options out there that look equally stunning.

# MANOR HOUSE PAINTED SHAKER SANDSTONE & ANTHRACITE

A charming, traditional kitchen in a shaker-style with solid painted five-piece doors and a veneered centre panel with beading.

Choose from our palette of natural, elegant shades to add a splash of individuality and create the perfect look.