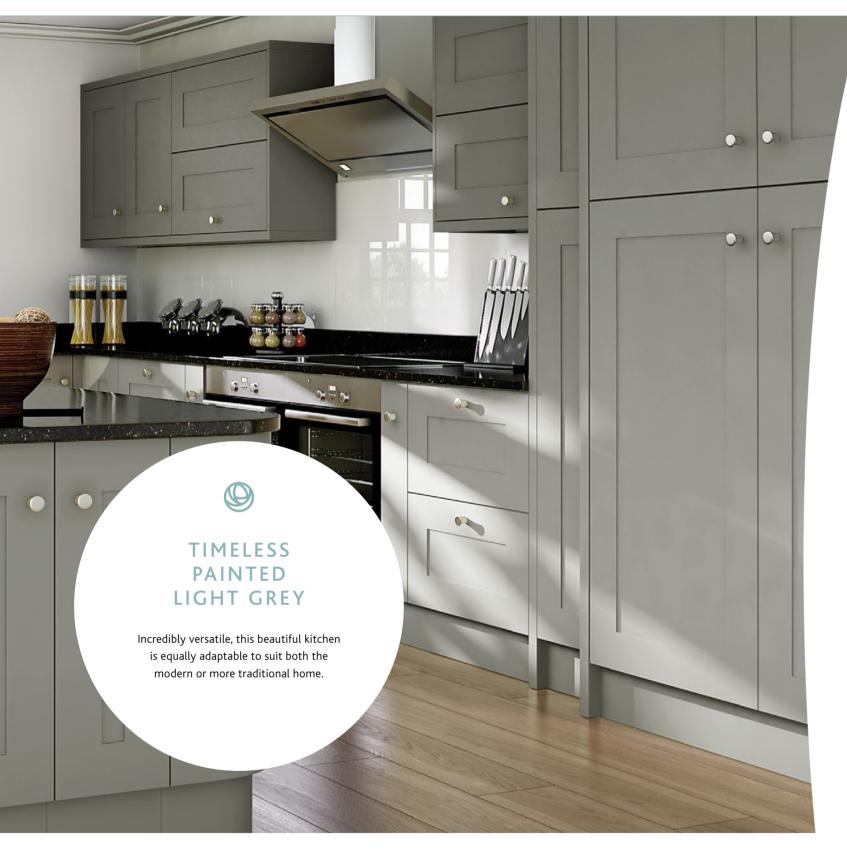

### A TIMELESS LOOK

The perennial Shaker kitchen offers a simple, understated style. Whilst the classic design creates a feeling of heritage, it's neutral enough to let you make your own mark on your space.

Its founders, The Shakers of New England, believed everything in a house should have a function and that decoration was unnecessary Instead, the emphasis was on practicality and durability. Which is something you can be certain of with a Mackintosh Shaker kitchen.

"The simplicity of a Shaker-style kitchen means it can feel quintessentially country-like, rustic farmhouse or urban twist — whatever your taste, it can work in your home."