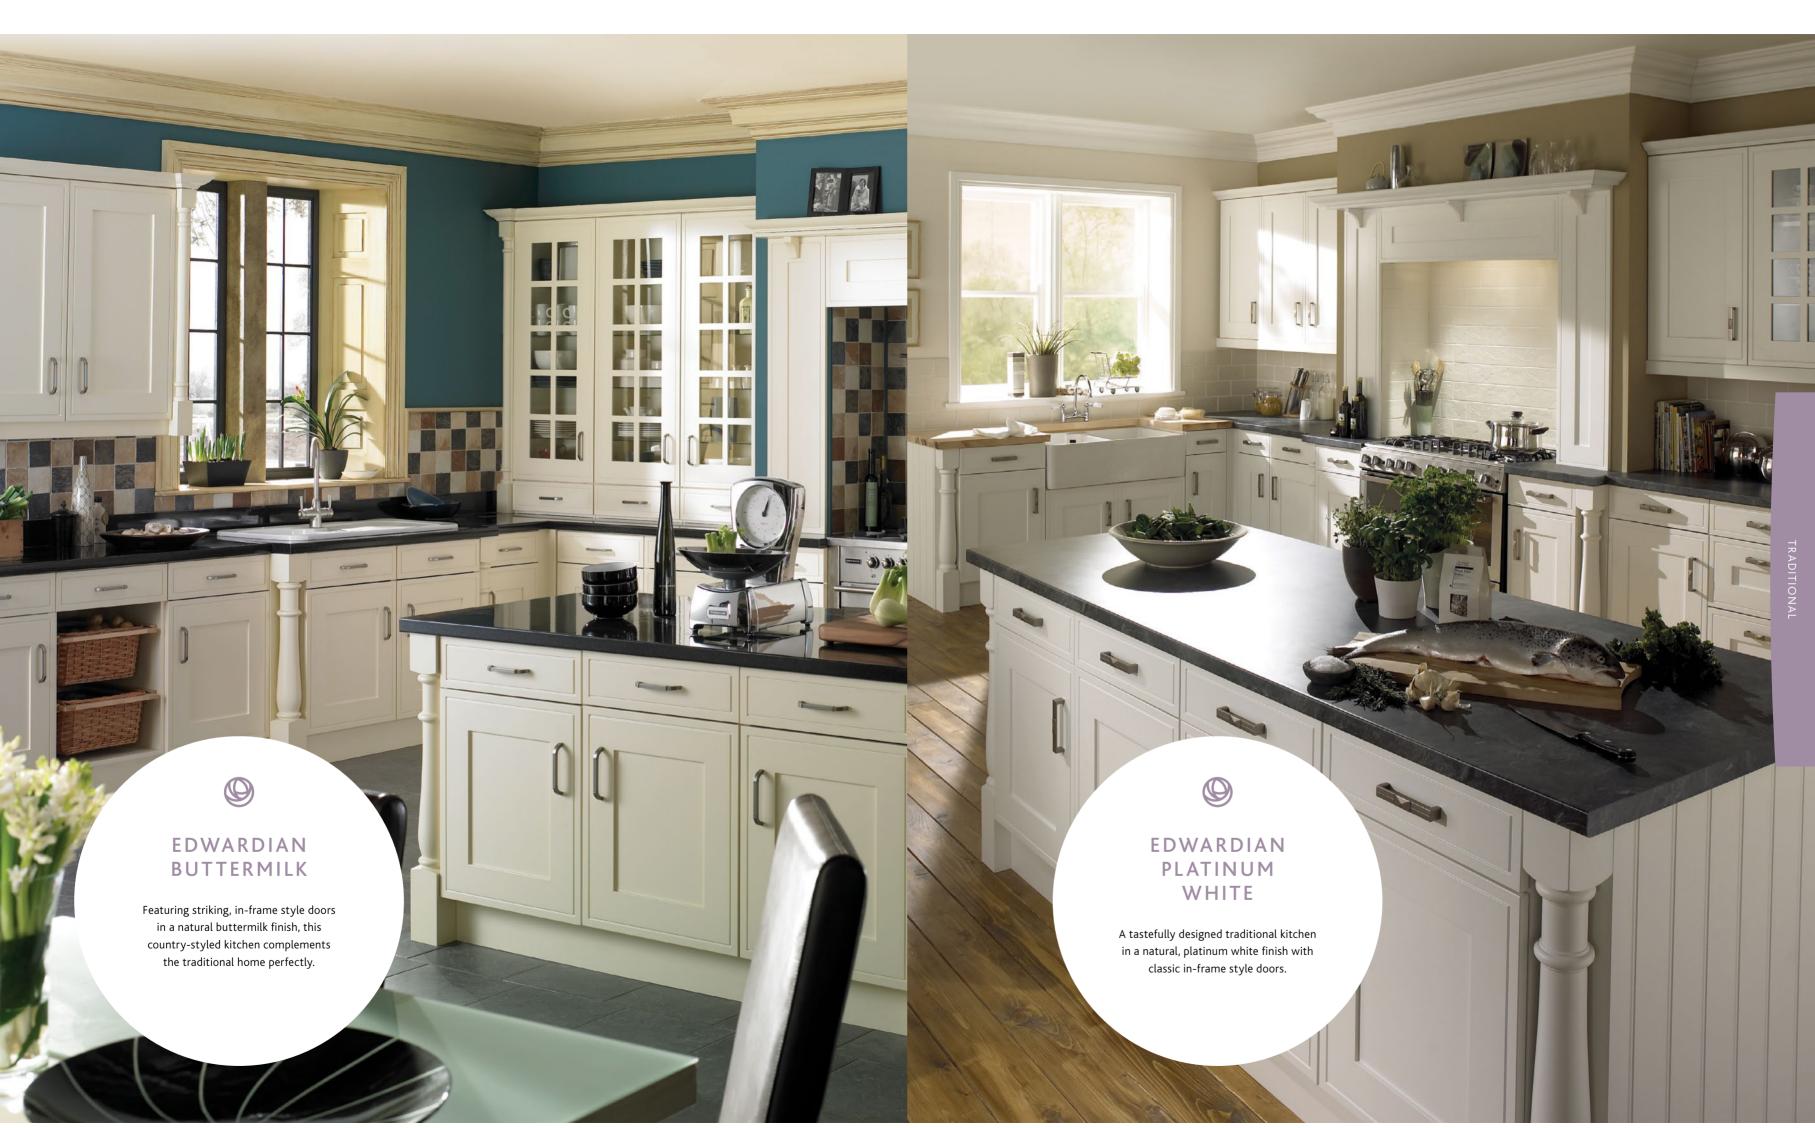

#### THE RANGE – AT A GLANCE

| Traditional Inspiration                              | 106 |
|------------------------------------------------------|-----|
| Manor House Painted Shaker<br>Sandstone & Anthracite | 108 |
| Manor House Painted Shaker Colours                   | 110 |
| Framed Lissa Oak & Painted Ivory                     | 112 |
| Framed Painted Ivory                                 | 114 |
| Framed Painted Colours                               | 116 |
| Sculptured Painted Ivory & Light Grey                | 118 |
| Sculptured Painted Colours                           | 120 |
| Edwardian Painted Colours                            | 122 |
| Edwardian Buttermilk                                 | 124 |
| Edwardian Platinum White                             | 125 |
| Shires Painted Colours                               | 126 |
| Shires Ivory                                         | 128 |
| Open Larder Unit                                     | 129 |

#### TRADITIONAL DOORS

Edwardian Buttermilk Edwardian Platinum White (Find on page 124)

(Find on page 125)

Manor House Painted Shaker - available in 15 colours (Find on pages 108-111)

(Find on page 112)

- available in 14 colours (Find on pages 122-123)