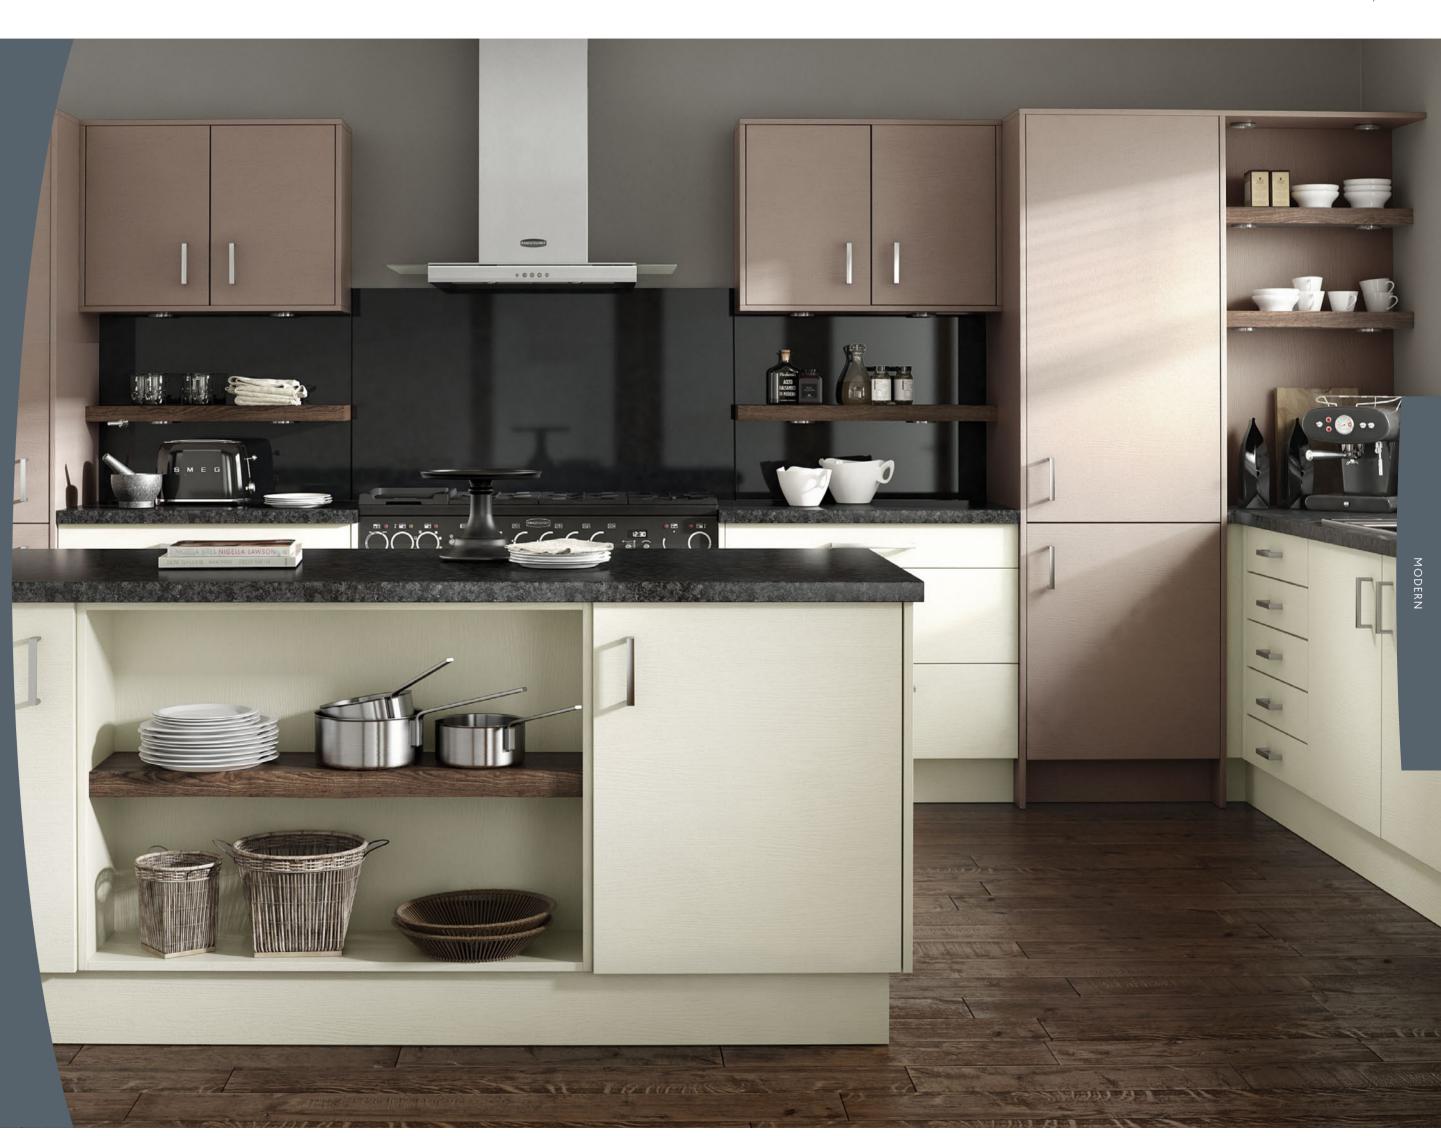

that makes a statement at the heart of any modern home. Shown here in a Gloss White finish. Metrica is also available with handles.



mackintoshkitchens.co.uk | 37

MODERN











# SHEER GLOSS IVORY

This sleek modern kitchen features doors with a gloss finish for the ultimate modern design.











Choose from our palette of natural, elegant shades to add a splash of individuality and create the perfect look.



















Light Grey



























Aubergine Anthracite Limestone Oxford Blue Sandstone



# LINEAR SATIN WHITE

A pure and understated contemporary kitchen with smooth, matt white doors for a clean, minimalist look.





# FRESCO IVORY & TRUFFLE

This kitchen's striking appearance is enhanced by its embossed woodgrain effect and functional modernity.







# CHIC WHITE & TRUFFLE

This distinctly modern, matt kitchen features striking lines and beautiful warming tones that add character to any contemporary home.







# LINEAR SAND OAK

A strikingly simple kitchen design featuring clean, understated slab doors in a warm woodgrain-effect finish.





# LINEAR HEMLOCK NORDIQUE & PAINTED STEEL BLUE

Minimalist statement kitchen featuring open design and 'Inset' handle-less innovation. Linear is also available with handles and in horizontal and vertical woodgrain.









mackintoshkitchens.co.uk | 67



# LINEAR ARLINGTON OAK

A modern and beautifully simple slab-style kitchen with a textured woodgrain finish in Arlington Oak. Available in either horizontal or vertical grain.





# LINEAR BROWN GREY AVOLA & CHAMPAGNE AVOLA

Eye-catching