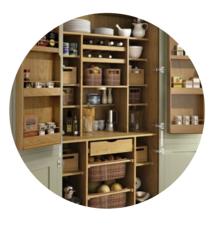

#### STEP 4 LET'S TALK STORAGE

You should have already thought carefully about your storage. Not just what you need now, but also in the future.

By using your available space efficiently, it's surprising just how much extra storage you can create. Mackintosh units are available with all kinds of ingenious storage solutions such as the designer 'LeMans' corner unit, pull-out larders and internal drawers. You'll find the full range of functional accessories, including lighting and shelving, from page 152.

#### WALK-IN CORNER LARDER STORAGE

The corners of your kitchen is often where valuable storage space is lost, or difficult to access. Our expertly designed walk-in corner larder unit solves this problem beautifully. With an abundance of accessible storage, including a full-height wine rack, it's the perfect solution when designing around a corner.

Alternatively, you can opt for a standard corner larder unit which includes four Kessebohmer LeMans storage systems, also providing easy access in a hard-to-reach area of the kitchen.