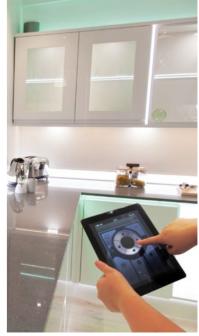

The innovative WiFi module allows wireless control or multiple LED lights in the palm of your hand. The hub is compatible with any 12Vdc LED lights so you can control your cabinet lights, plinth lights or strip lighting using your iOS 5.0 smart phone or tablet, by downloading the app, which is free via the Apple Store or Android Google Play.