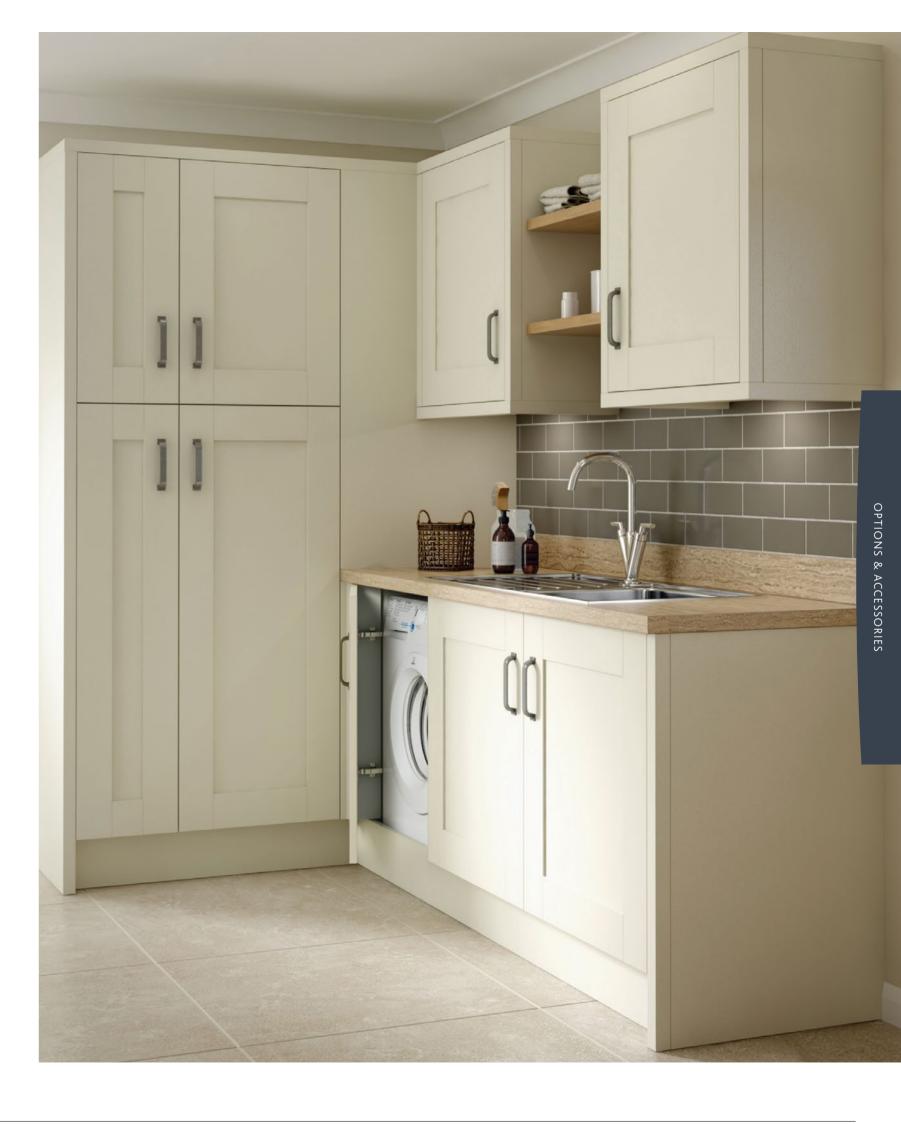

# © TAKE YOUR VISION FURTHER

If your home has a utility room, it's worth considering redesigning this space at the same time as your Mackintosh Kitchen. That way you can ensure a consistent, co-ordinated look.

Housing your appliances inside cabinets creates a clean and uncluttered space, which you can break up by introducing some open shelving for items you need easy access to.

When it comes to storing larger items such as ironing boards, laundry baskets and vacuum cleaners, our tall larder and corner larder units are ideal for maximising your available space.

Whatever options you go for, you can be sure a Mackintosh utility room will be every bit as durable and meticulously designed as our kitchens.