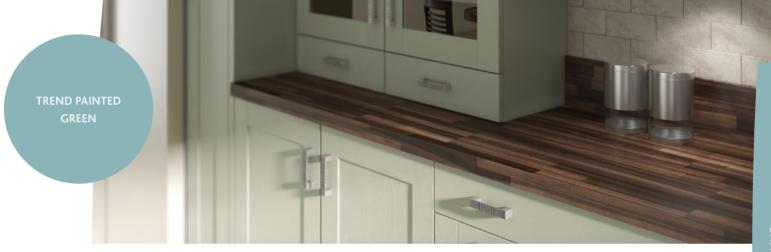

# TREND IVORY

A stylish woodgrain-effect Shake kitchen in a refined ivory finish.

Choose from our palette of natural, elegant shades to add a splash of individuality and create the perfect look.

Light Blue