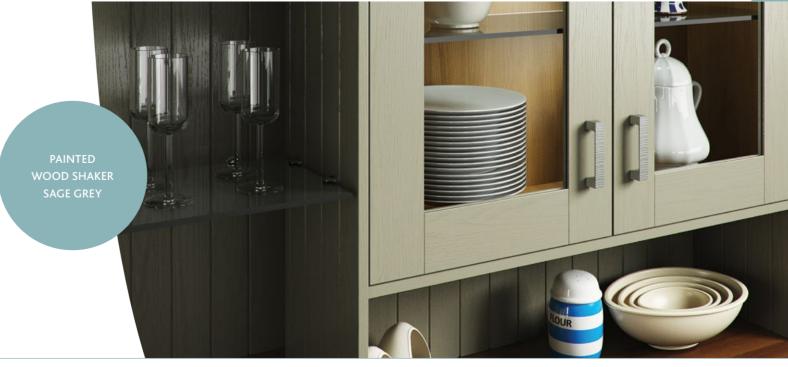

# PAINTED WOOD SHAKER IVORY & HICKORY

classic Shaker style, available with an extensive range of customisable features, trims and accessories.

SHAKER mackintoshkitchens.co.uk | 79

natural, elegant shades to add a splash of individuality and create the perfect look.

Light Grey

Steel Blue

Hickory

Sage Grey

mackintoshkitchens.co.uk | 81

Choose from our palette of natural, elegant shades to add a splash of individuality and create the perfect look.

Steel Blue

Light Grey