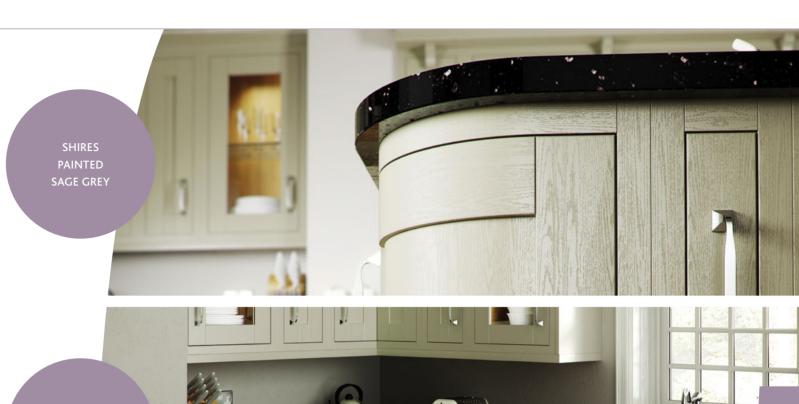

# ELEGANTLY DURABLE

A Traditional Mackintosh Kitchen celebrates everything this room should be – functional, characterful and classic. It offers the best of both worlds with modern features and timehonoured design.

edge features and stunning detail. So if you're looking for a master in colour and decoration, we've got it in abundance with so many styles and finishes to consider.

"I think the beauty of a traditionally-styled kitchen is in its sheer flexibility. The idea of a welcoming yet extremely practical space offers endless appeal for so many."

#### THE RANGE – AT A GLANCE

| Traditional Inspiration                              | 106 |
|------------------------------------------------------|-----|
| Manor House Painted Shaker<br>Sandstone & Anthracite | 108 |
| Manor House Painted Shaker Colours                   | 110 |
| Framed Lissa Oak & Painted Ivory                     | 112 |
| Framed Painted Ivory                                 | 114 |
| Framed Painted Colours                               | 116 |
| Sculptured Painted Ivory & Light Grey                | 118 |
| Sculptured Painted Colours                           | 120 |
| Edwardian Painted Colours                            | 122 |
| Edwardian Buttermilk                                 | 124 |
| Edwardian Platinum White                             | 125 |
| Shires Painted Colours                               | 126 |
| Shires Ivory                                         | 128 |
| Open Larder Unit                                     | 129 |

Shires Ivory (Find on page 128)

Shires Painted - available in 15 colours (Find on pages 126-127)

Sculptured Painted - available in 15 colours (Find on pages 118-121)