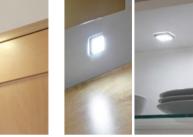

Reflective glazed unit (day)

Reflective glazed unit (night)

Sirius 2 light LED under unit light Code: LTSIRIUS2

Light strip for drawer Code: LTUNT 600 & 900

Box lit shelves Code: LTBOX 60 & 90

Polaris surface/recessed round LED light Code: LTRNDPOL2

Halo light Code: LTHAL 2 & 3

Halo triangular light Code: LTHALTRI 2 & 3

Polaris tri-light Code: LTTRIPOL2

Plinth light Code: LTMONZA4

Diffused 60 point LED Tri-Lite Code: LTTRI60

LED light Code: LTRND60

Sirius diffused LED tri-light Code: LTSIRTRI 2 & 3

Grace high output LED over/ under cupboard light Code: LTGRACE 2 & 3

Sirius 35mm square plinth/ cabinet light Code: LTPL35SQ 1 & 3

Sirius 32mm round plinth/ cabinet light Code: LTPLRND4

Arrezzo high output LED surface/under cupboard light Code: LTAREZ 2 & 3