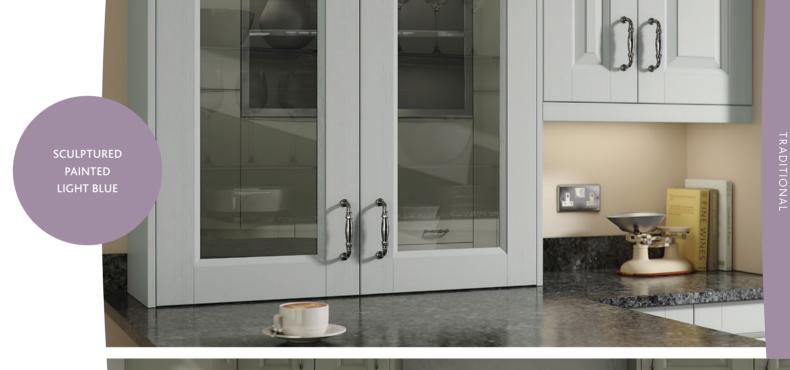

# SCULPTURED PAINTED IVORY & LIGHT GREY

Influenced by tradition and beautifully finished, available with a fantastic range of features and accessories to complement your home.

Choose from our palette of natural, elegant shades to add a splash of individuality and create the perfect look.

Hickory

Aubergine Anthracite Limestone Oxford Blue Sandstone

Choose from our palette of natural, elegant shades to add a splash of individuality and create the perfect look.

lvory

Light Grey

Steel Blue

Hickory

Light Blue

Sage Grey

Aubergine Anthracite Limestone Oxford Blue Sandstone

Choose from our palette of natural, elegant shades to add a splash of individuality and create the perfect look.

Steel Blue

Oyster

Hickory

Sage Grey