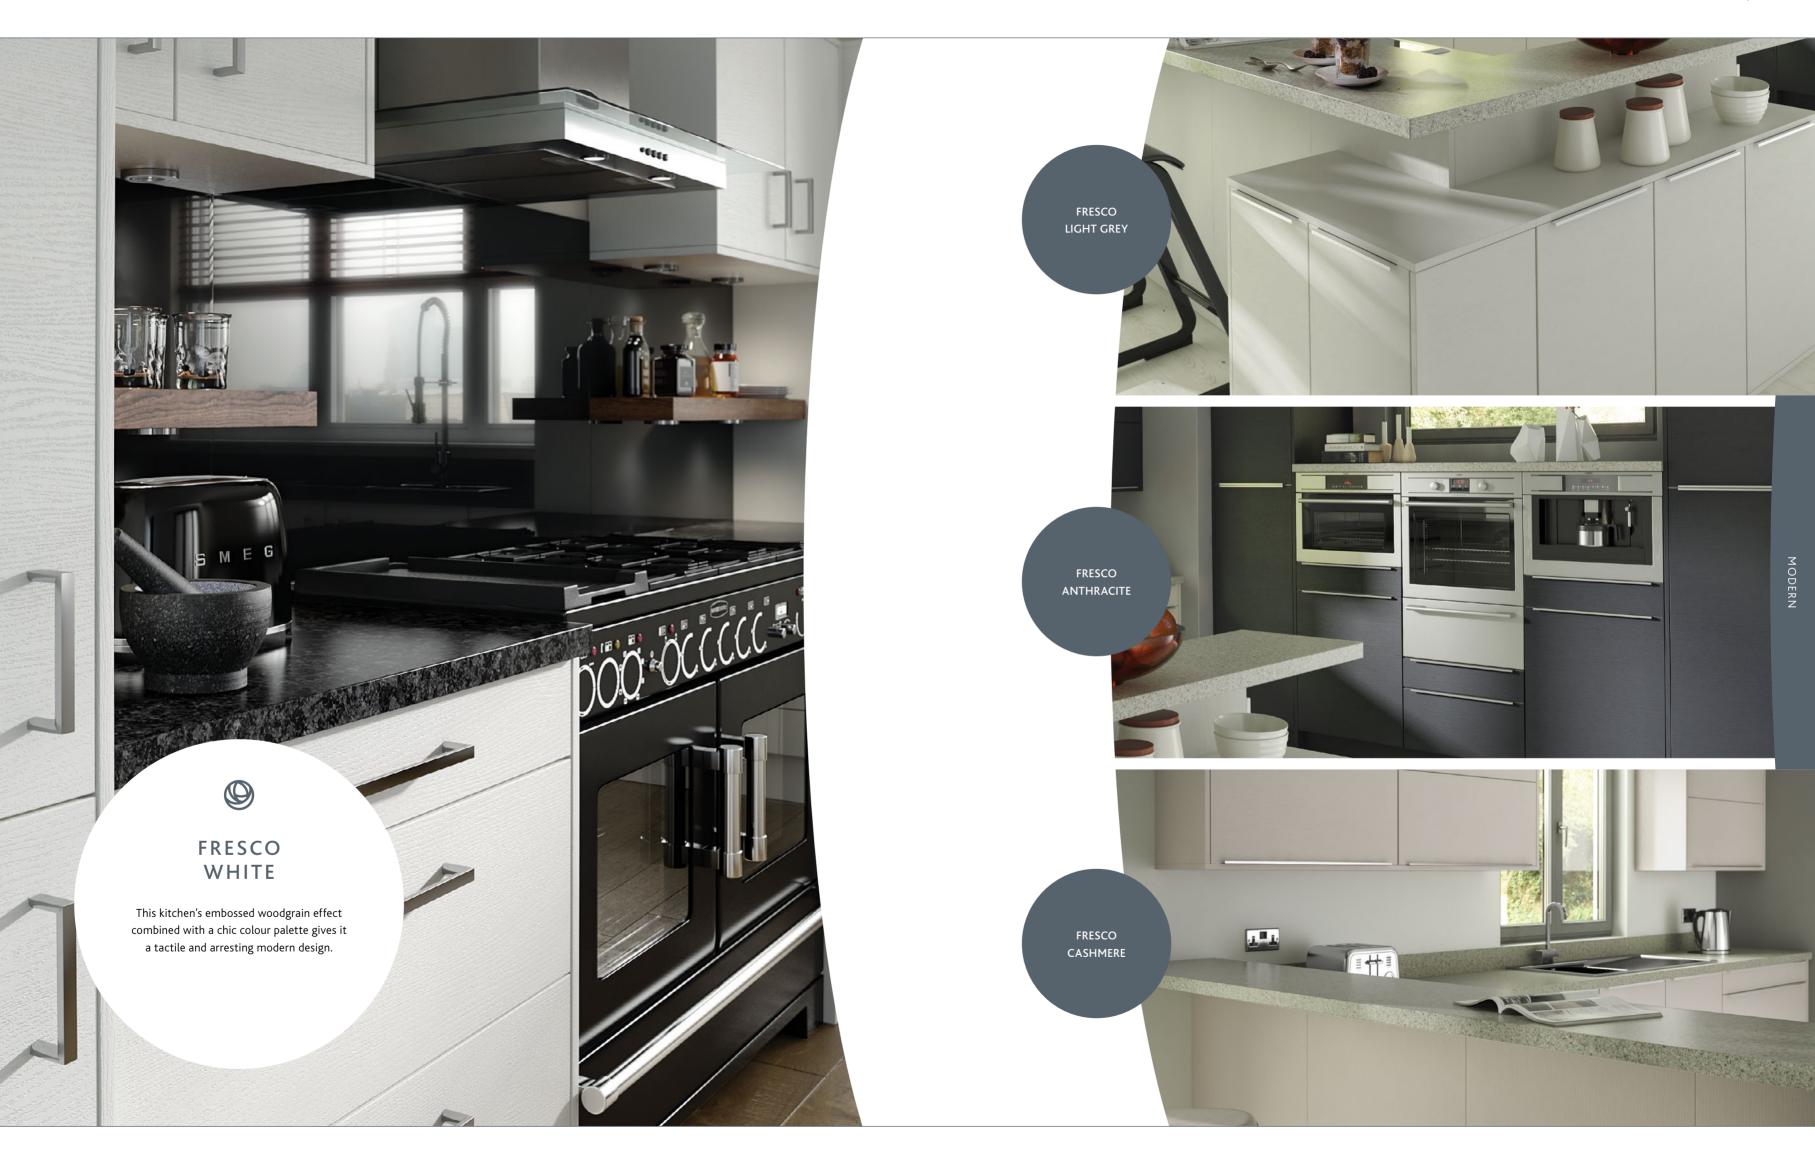

# FRESCO IVORY & TRUFFLE

This kitchen's striking appearance is enhanced by its embossed woodgrain effect and functional modernity.