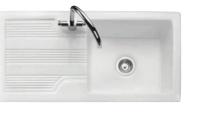

Pressure) Chrome

COX FOUNTAIN TOWER †

(0.5 Bar Pressure) Chrome

SUDBURY 2.0 Bowl Sink (White)

PORTLAND 1.5 Bowl

PORTLAND 1.0 Bowl

COX (0.5 Bar Pressure) Chrome

SWAN\* (0.3 Bar Pressure) Chrome

BELFAST 1.0 Bowl Sink (White)

CHARON Chrome

LEDA Chrome

**ELARA Chrome** 

**OBERON** Chrome

VESTA Chrome

DAX FLAT (0.5 Bar Pressure) Chrome

COX CRUCIFORM\*\*