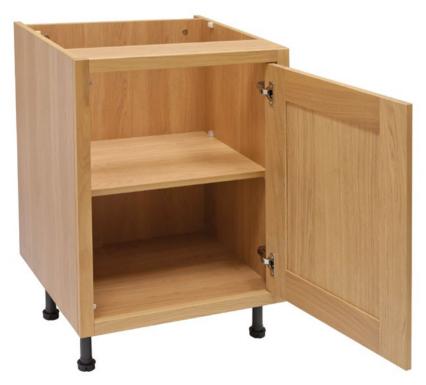

# GREAT BRITISH CRAFTSMANSHIP

The cabinet forms the very foundation of your kitchen, so it's important to choose one that's built to withstand the daily rigours and demands of modern-day living.

Mackintosh kitchen cabinets are made by combining tried and tested traditional methods, such as glue and dowel construction, with the latest and most innovative manufacturing techniques.

All our kitchens are made to order and supplied completely rigid\*, with doors, drawers and wirework pre-fitted. The result is a superior-quality cabinet that's ready to be installed and has no unsightly fixings or redundant drill holes.

## CABINET SPECIFICATION

Your cabinets will form the foundation of your new kitchen. So when you're looking for real durability, only a truly quality build will do. The hallmark of that quality, is a glue and dowel construction, giving you a cabinet that's built to last and leaving you no unsightly visible screws, fixings and drill holes.

#### **BASE UNIT**

- 18mm MFC glue and dowel construction, for no visible fixings.
- 15mm solid back panel for extra rigidity.
- · Cabinets are edged all round for protection against moisture, even on the edges you can't see.
- · Cabinets include a 1.3mm thick front protective edging.
- Grass Tiamos In-line hinges with integrated soft close action.
- Drilled-in shelf support pegs with adjustable shelf positions.
- 50mm service void that aids installation.
- · Concealed unit fixings.
- Front-frame fixings are vertically and horizontally adjustable.
- Adjustable legs for fitting on uneven floors.