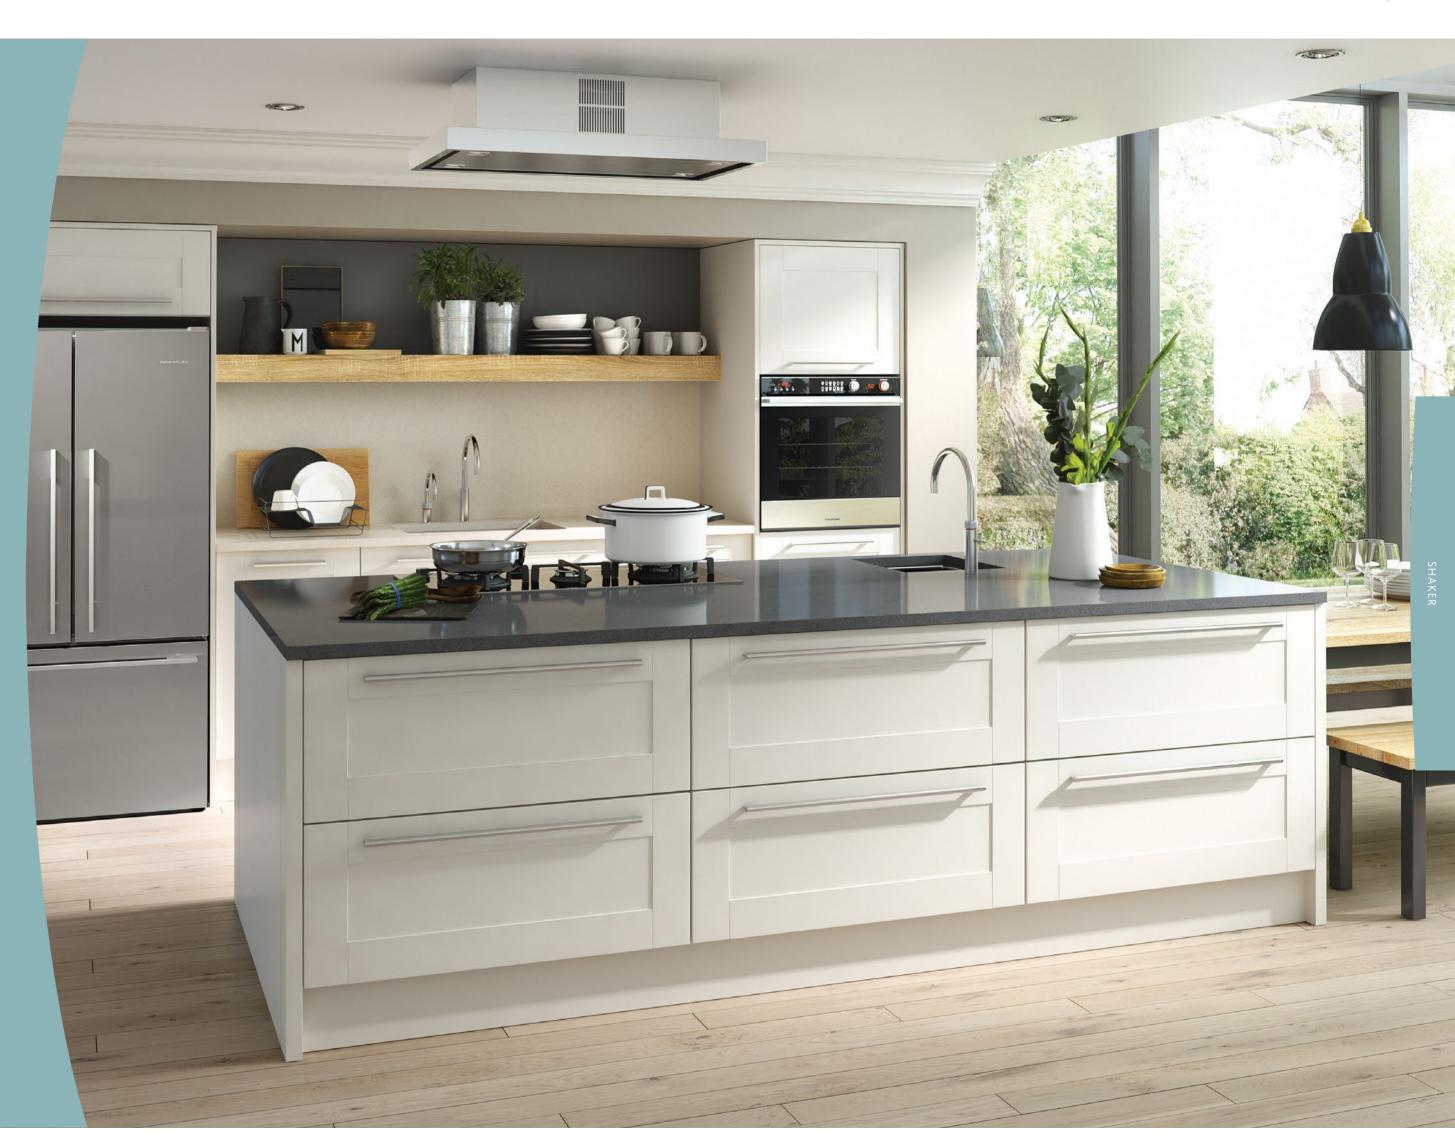

### A TIMELESS LOOK

The perennial Shaker kitchen offers a simple, understated style. Whilst the classic design creates a feeling of heritage, it's neutral enough to let you make your own mark on your space.

Its founders, The Shakers of New England, believed everything in a house should have a function and that decoration was unnecessary Instead, the emphasis was on practicality and durability. Which is something you can be certain of with a Mackintosh Shaker kitchen.