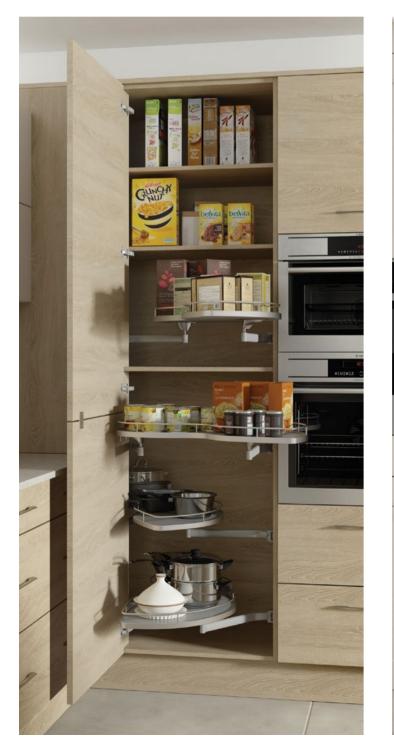

#### WALK-IN CORNER LARDER STORAGE

The corners of your kitchen is often where valuable storage space is lost, or difficult to access. Our expertly designed walk-in corner larder unit solves this problem beautifully. With an abundance of accessible storage, including a full-height wine rack, it's the perfect solution when designing around a corner.

Alternatively, you can opt for a standard corner larder unit which includes four Kessebohmer LeMans storage systems, also providing easy access in a hard-to-reach area of the kitchen.

Experience the design every time you reach for a pot or pan with the LeMans Corner Storage system, awarded the Red Dot Design for outstanding design achievements.

- 1. LeMans Corner Storage
- 2. Convoy Premio Pull-Out Larder Storage
- 3. Tandem Solo Pull-Out Larder Storage
- 4. Pull-Out Towel Rail
- 5. Pull-Out Base Unit Storage
- 6. Pull-Out Tray Space
- 7. Pull-Out Breakfront Storage

- 8. Magic Corner Unit
- 9. Pull-Out Larder Storage, with solid shelves
- 10. Pull-Out Swing Larder Storage
- 11. Pull-Out Tandem Unit
- 12. Carousel Storage with Solid Shelves
- 13. Revolving Carousel Unit