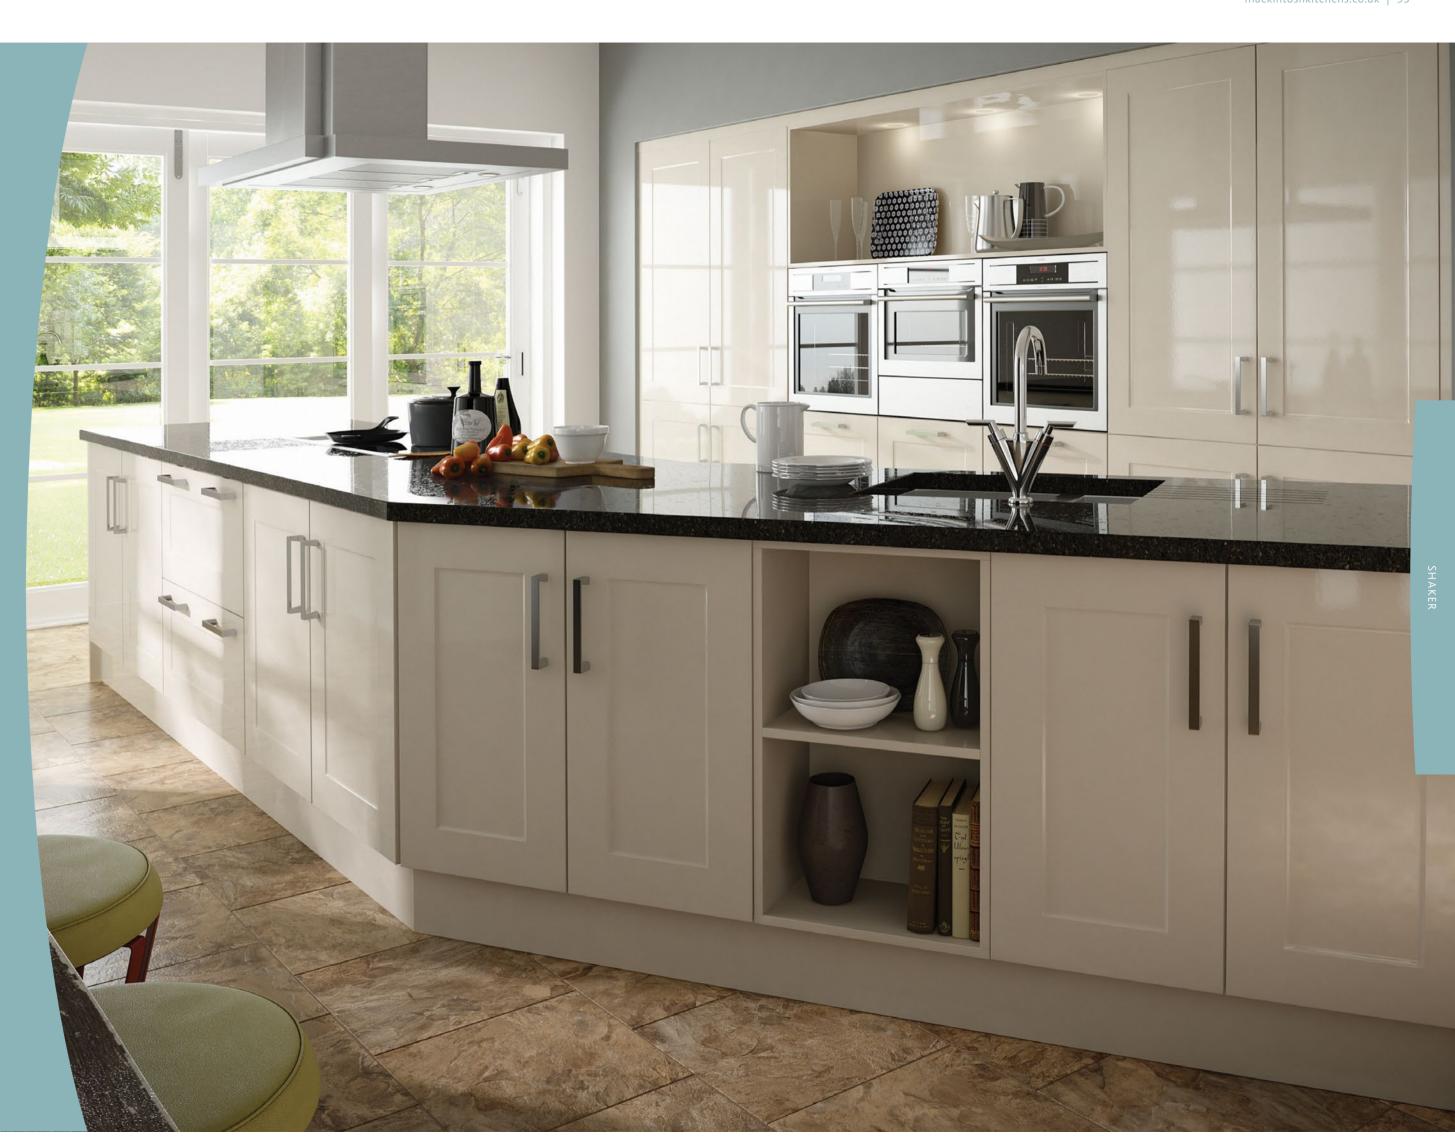

# IVORY SHAKER

kitchen combines the best of both form and function in its features.