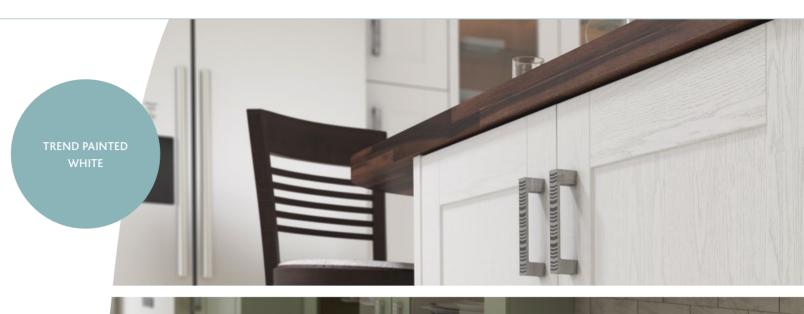

# PAINTED WOOD SHAKER IVORY & HICKORY

classic Shaker style, available with an extensive range of customisable features, trims and accessories.

SHAKER mackintoshkitchens.co.uk | 79

natural, elegant shades to add a splash of individuality and create the perfect look.