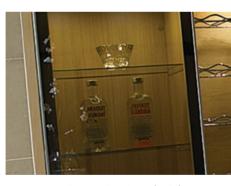

Reflective glazed unit (day)

Reflective glazed unit (night)

Sirius 2 light LED under unit light Code: LTSIRIUS2

Light strip for drawer Code: LTUNT 600 & 900

Box lit shelves Code: LTBOX 60 & 90

Polaris surface/recessed round LED light Code: LTRNDPOL2