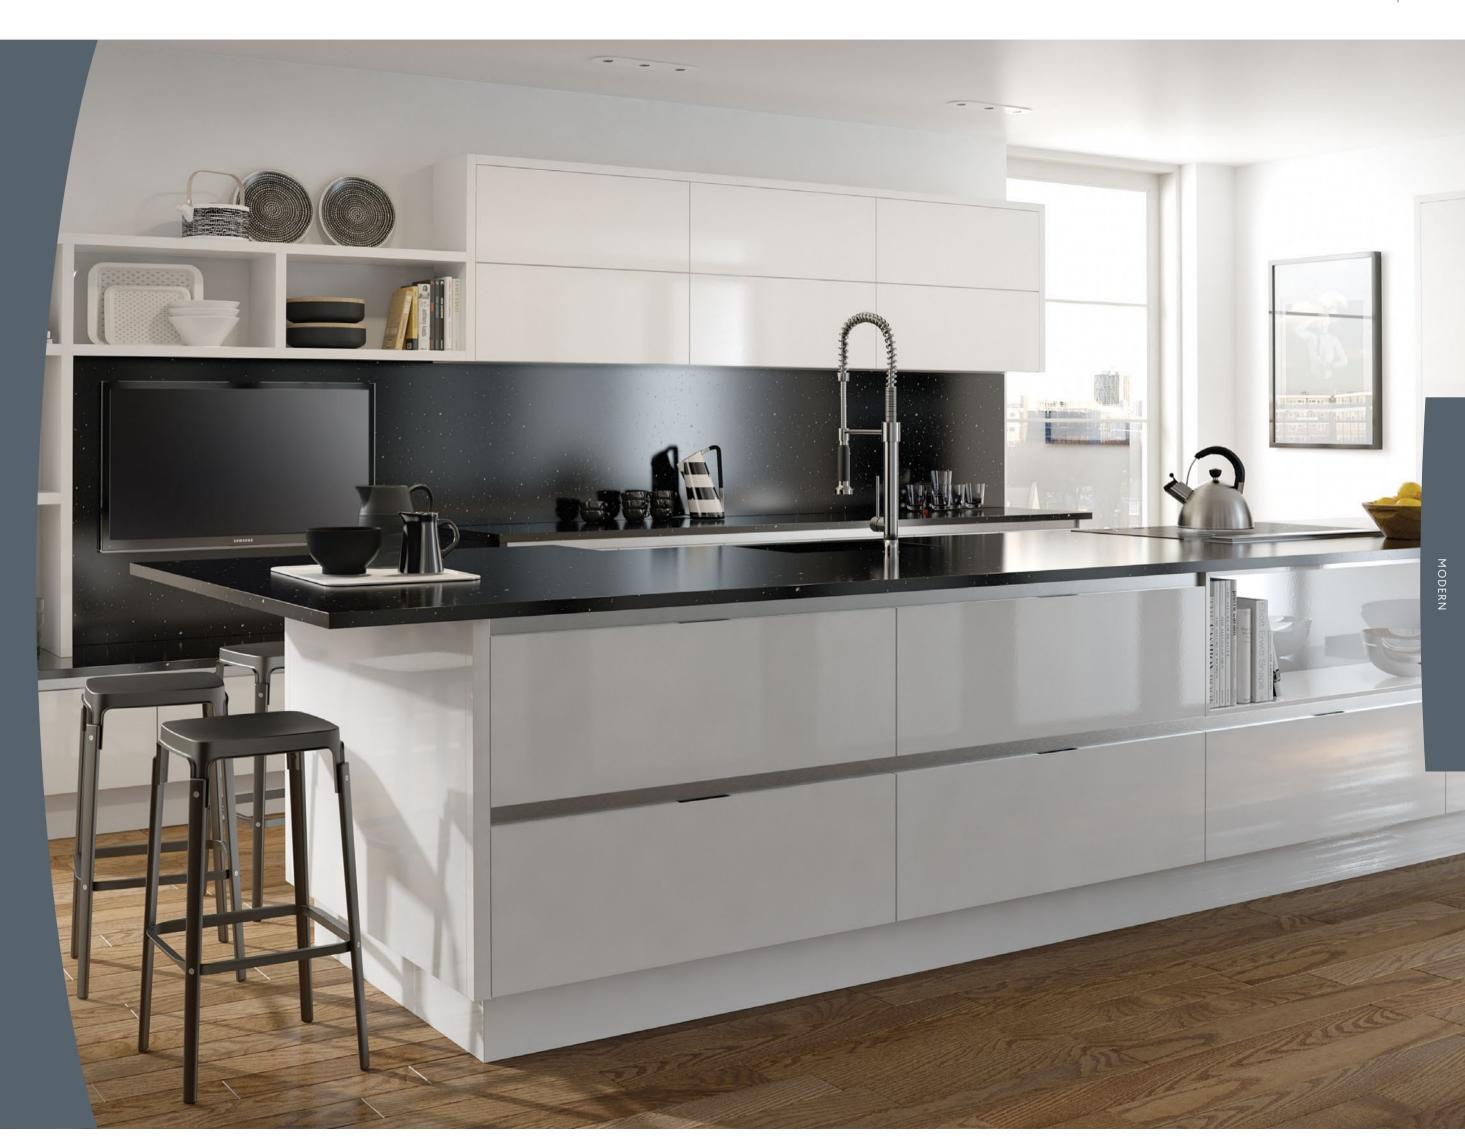

### THE MINIMALIST SPACE

The trick with a modern kitchen is to create a space that's completely uncluttered – offering a hidden place for all those things you'd prefer to be out of sight but you use every day. Free-flowing and clean in feel, the Mackintosh Modern kitchen range offers that beautifully slick look.

Along with clever storage solutions (perfect for tucking things away), you get a streamlined and highly contemporary design that fits today's idea of a sophisticated and polished home.

"For me, the Modern range from Mackintosh makes for a striking heart to any home. Plenty of storage space means surfaces are kept clear to create a sense of light and air."