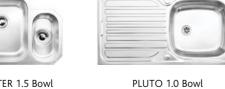

CRETA LONG (0.5 Bar Pressure) Chrome

JUPITER 1.0 Bowl

SCHOCK NEPTUNE 1.0 Bowl

(Moonstone reversible)

SCHOCK NEPTUNE 1.5 Bowl

(Matt Black reversible)

VENUS 1.5 Bowl

**•** •

JUPITER 1.5 Bowl

(reversible)

PLUTO 1.5 Bowl

STERLING (0.3 Bar Pressure) Chrome

(0.8 Bar Pressure) Chrome

(0.8 Bar Pressure) Chrome

Europa 1.0 Inset Bowl Europa 1.5 Inset Bowl

Titan 1.0 Inset Bowl