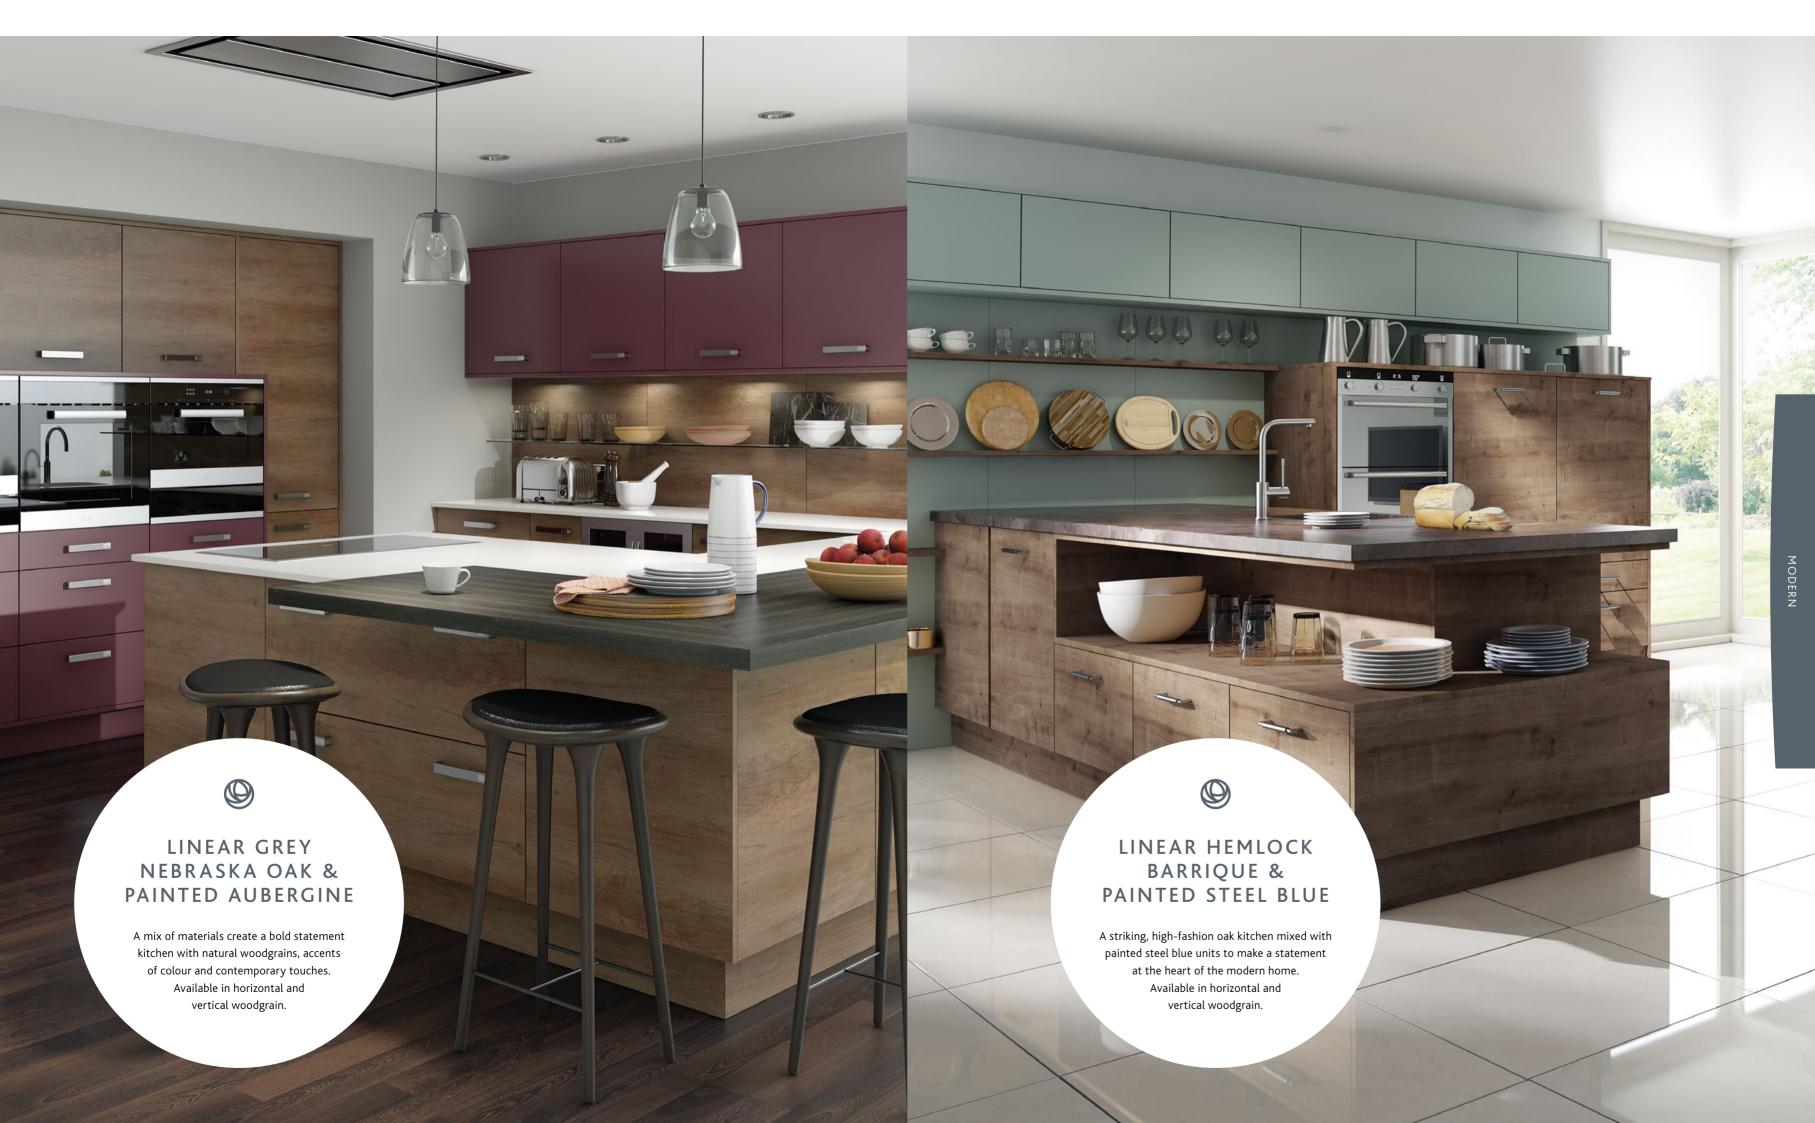

### THE COLOUR PALETTE

Choose from our palette of natural, elegant shades to add a splash of individuality and create the perfect look.

Steel Blue

Hickory

Aubergine Anthracite Limestone Oxford Blue Sandstone

# LINEAR HEMLOCK NORDIQUE & PAINTED STEEL BLUE

Minimalist statement kitchen featuring open design and 'Inset' handle-less innovation. Linear is also available with handles and in horizontal and vertical woodgrain.