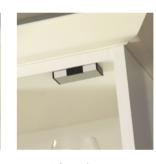

Infra-red sensor Code: LTCABSW

Touch switch Code: LTSENSE

100mm square flat panel LED light Code: LTSQ100

LED diffused strip light Code: LTLED 222 & 343

Inside wall units or flap units with no ventilation, under cupboard lights should be used instead of low voltage downlights.