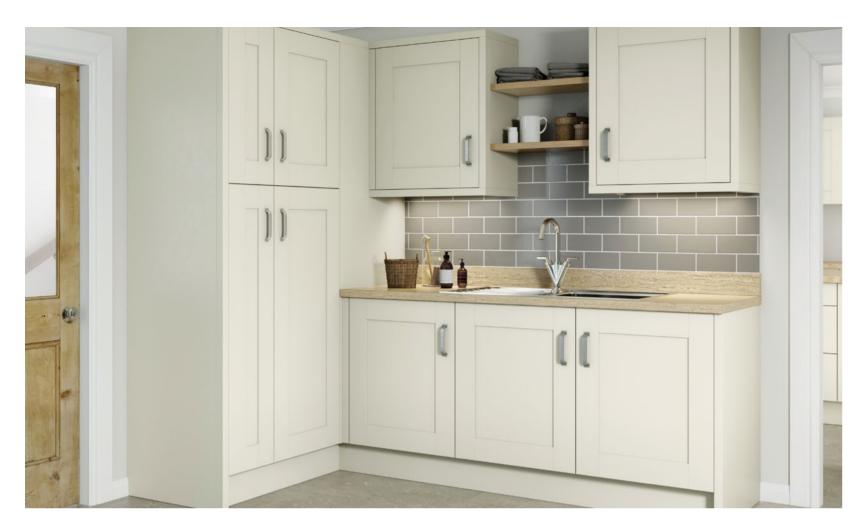

# © TAKE YOUR VISION FURTHER

If your home has a utility room, it's worth considering redesigning this space at the same time as your Mackintosh Kitchen. That way you can ensure a consistent, co-ordinated look.

Housing your appliances inside cabinets creates a clean and uncluttered space, which you can break up by introducing some open shelving for items you need easy access to.

When it comes to storing larger items such as ironing boards, laundry baskets and vacuum cleaners, our tall larder and corner larder units are ideal for maximising your available space.

Whatever options you go for, you can be sure a Mackintosh utility room will be every bit as durable and meticulously designed as our kitchens.