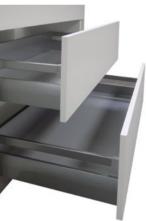

### **SCALA**

Supplied as standard, Scala drawers feature full-extension drawer runners with a smooth action and a 40kg load-bearing capacity. All drawers are soft close, with a progressive damping action providing a fluid, silent close every time.

To help with cleaning, the drawers and fronts are easy to remove or replace and no tools are required. Pan drawers are supplied with either a square rail or with smoked glass sides, at no extra cost.

Scala Pan Drawers with Rails

Scala Pan Drawers with Smoked Glass Sides