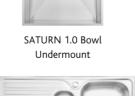

VENUS 1.0 Bowl

(reversible)

SATURN 1.5 Bowl Undermount

MERCURY Drainer

SCHOCK NEPTUNE 1.5 Bowl

(Grey reversible)

Europa 1.0 Bowl Compact

U NECK SINGLE LEVER (0.8 Bar