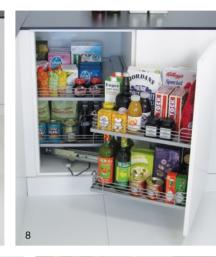

clever Sturage Clevel Storage

Kessebohmer storage solutions provide stylish, practical and functional solutions, meaning better organised and easier access to storage space.

In addition to brilliant functionality, Kessebohmer storage solutions stand for exclusive design and a high quality finish. Internal cabinet space is used more efficiently than conventional systems, helping you get the most out of your Mackintosh Kitchen. Kessebohmer stands for unparalleled user comfort and for a level of quality that sets standards worldwide.

Experience the design every time you reach for a pot or pan with the LeMans Corner Storage system, awarded the Red Dot Design for outstanding design achievements.

## KESSEBOHMER STORAGE SYSTEMS – FEATURES AND BENEFITS:

- 'Softstop' soft open and close action supplied on all Kessebohmer pull-out storage.
- Wire shelves or solid base shelves available.
- Greater load bearing capacity than conventional systems.
- Square edges on larder pull-outs provide greater area of usable space.
- Ideal for storing large amounts of dry food items or large pans and cookware.

- 1. LeMans Corner Storage
- 2. Convoy Premio Pull-Out Larder Storage
- 3. Tandem Solo Pull-Out Larder Storage
- 4. Pull-Out Towel Rail
- 5. Pull-Out Base Unit Storage
- 6. Pull-Out Tray Space
- 7. Pull-Out Breakfront Storage

- 8. Magic Corner Unit
- 9. Pull-Out Larder Storage, with solid shelves
- 10. Pull-Out Swing Larder Storage
- 11. Pull-Out Tandem Unit
- 12. Carousel Storage with Solid Shelves
- 13. Revolving Carousel Unit