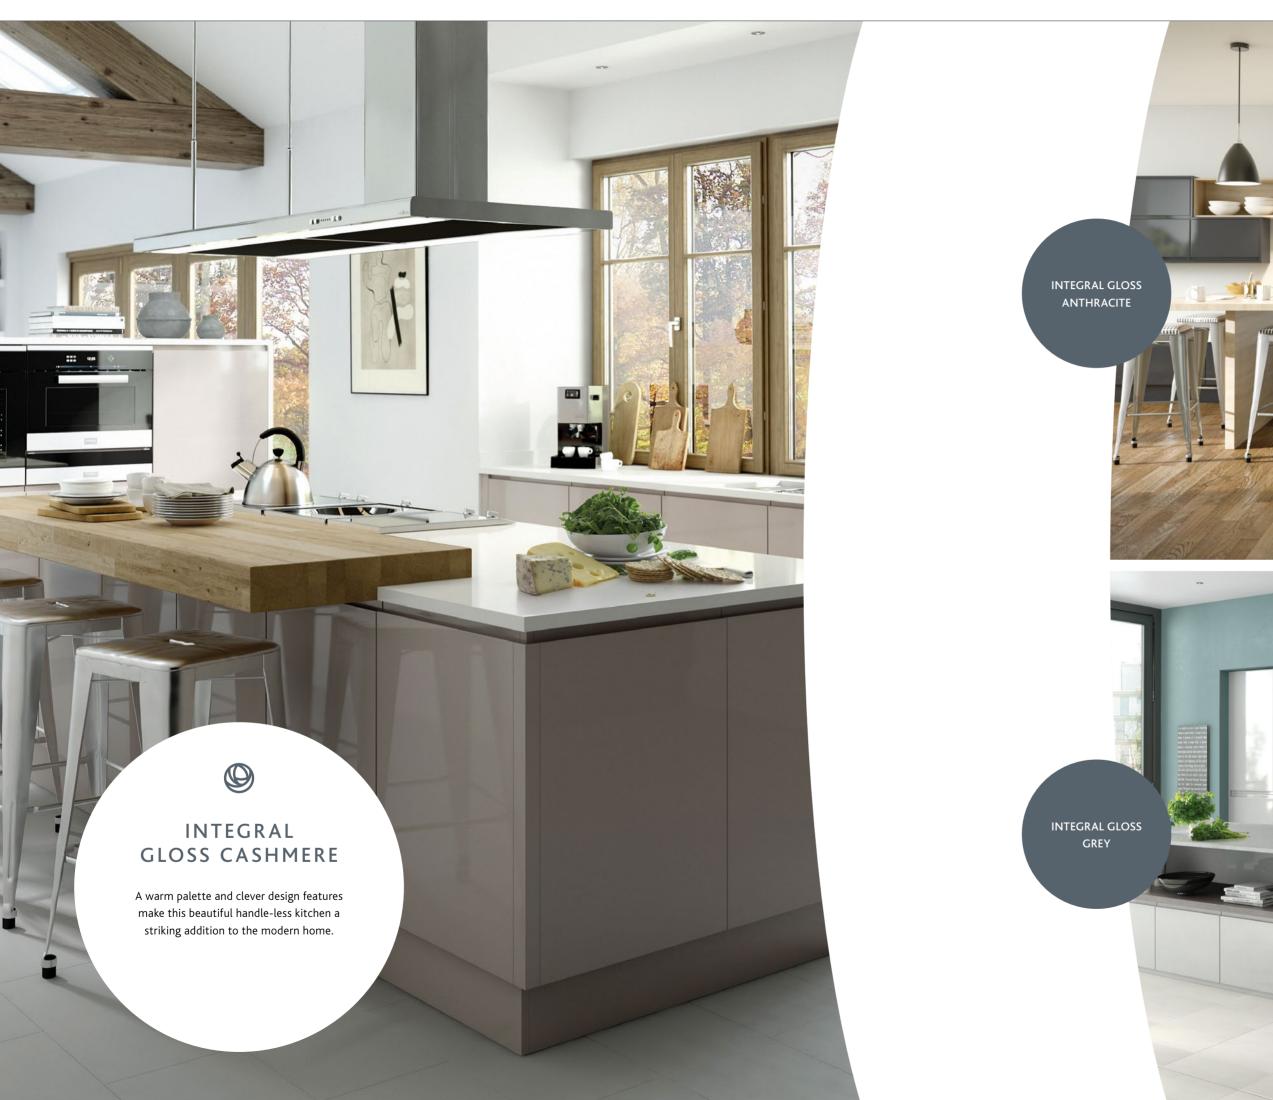

# INTEGRAL PAINTED IVORY & GREEN

Beautifully streamlined and modern, this handle-less kitchen has an understated style and a wide choice of natural painted finishes.

### INTEGRAL PAINTED

This kitchen combines smooth painted matt colours and striking modern styling with an elegant, handle-less design.