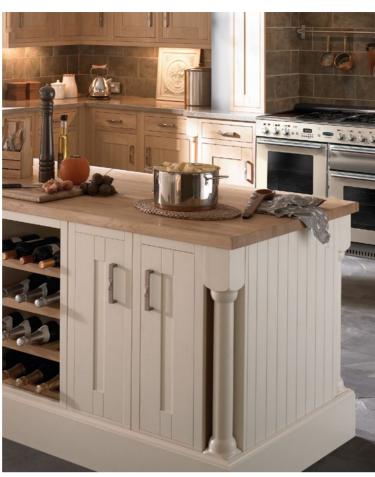

#### **CHUNKY PILASTER**

Adding decorative features like pilasters can work beautifully with a Mackintosh Kitchen, particularly with the more traditional styles. There are a variety of designs to choose from, allowing you complete control over the look, feel and personality of your kitchen.