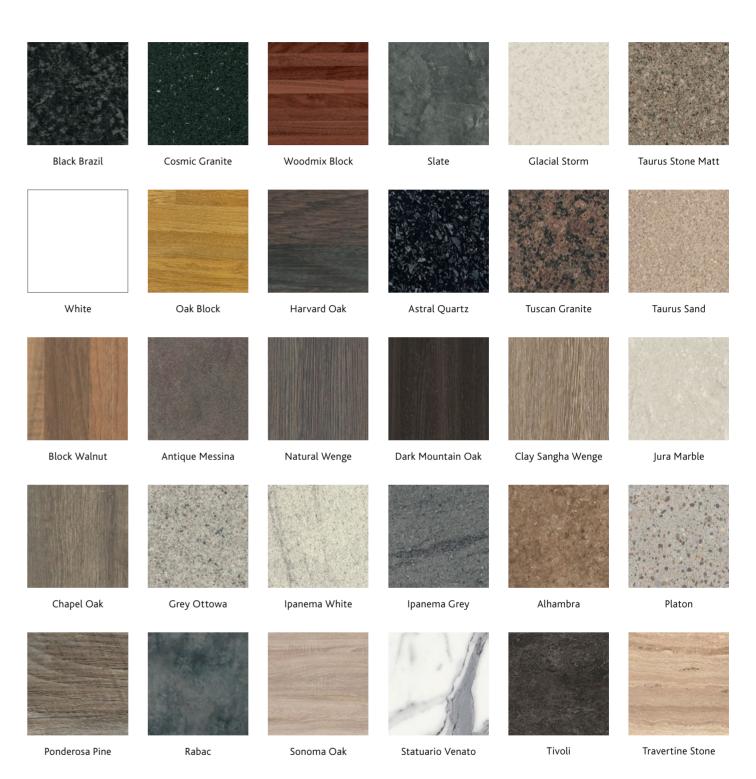

# WORKTOP COLOURS

All colours available in 40mm Quadra profile.
All colours available in 40mm & 22mm Curved/Straight-edged profile.

 $\label{thm:please} \mbox{Please note: High Gloss laminates, whilst equally hardwearing may show scratches.}$ 