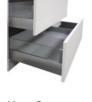

### YOUR CHOICE OF DRAWER BOX

A quality kitchen deserves a superior drawer box. Mackintosh kitchens feature drawers from Grass, one of the world's leading suppliers of quality drawer systems. There are three types to choose from: Scala, Nova Pro and luxury solid oak.

### **SCALA**

Supplied as standard, Scala drawers feature full-extension drawer runners with a smooth action and a 40kg load-bearing capacity. All drawers are soft close, with a progressive damping action providing a fluid, silent close every time.

To help with cleaning, the drawers and fronts are easy to remove or replace and no tools are required. Pan drawers are supplied with either a square rail or with smoked glass sides, at no extra cost.

Scala Pan Drawers with Rails