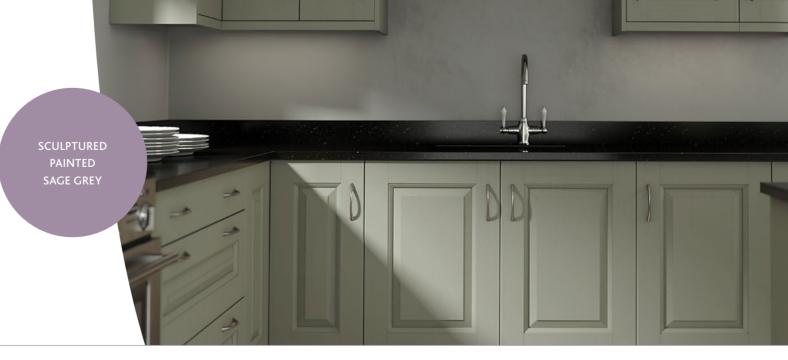

# SCULPTURED PAINTED IVORY & LIGHT GREY

Influenced by tradition and beautifully finished, available with a fantastic range of features and accessories to complement your home.

Choose from our palette of natural, elegant shades to add a splash of individuality and create the perfect look.

Hickory

Aubergine Anthracite Limestone Oxford Blue Sandstone

Choose from our palette of natural, elegant shades to add a splash of individuality and create the perfect look.

lvory

Light Grey

Steel Blue

Hickory

Light Blue

Sage Grey

Aubergine Anthracite Limestone Oxford Blue Sandstone

Choose from our palette of natural, elegant shades to add a splash of individuality and create the perfect look.

Steel Blue

Oyster

Hickory

Sage Grey