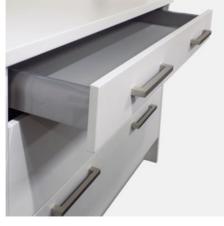

### YOUR CHOICE OF DRAWER BOX

A quality kitchen deserves a superior drawer box. Mackintosh kitchens feature drawers from Grass, one of the world's leading suppliers of quality drawer systems. There are three types to choose from: Scala, Nova Pro and luxury solid oak.

### **SCALA**

Supplied as standard, Scala drawers feature full-extension drawer runners with a smooth action and a 40kg load-bearing capacity. All drawers are soft close, with a progressive damping action providing a fluid, silent close every time.

## GRASS® SCALA STONE & NOVA PRO THE COMPLETE DRAWER SYSTEMS -WITH PRECISION AND INDIVIDUALITY

Mackintosh Kitchens have quality built in, with drawer boxes from GRASS, one of the world's leading suppliers of quality drawer systems. Your Mackintosh Kitchen is supplied with all drawers pre-fitted, saving you time and money on installation.

A choice of three drawer options are available, designed to provide functional storage solutions, combined with a smooth, soft closing action.

Easy to clean

Easy to remove