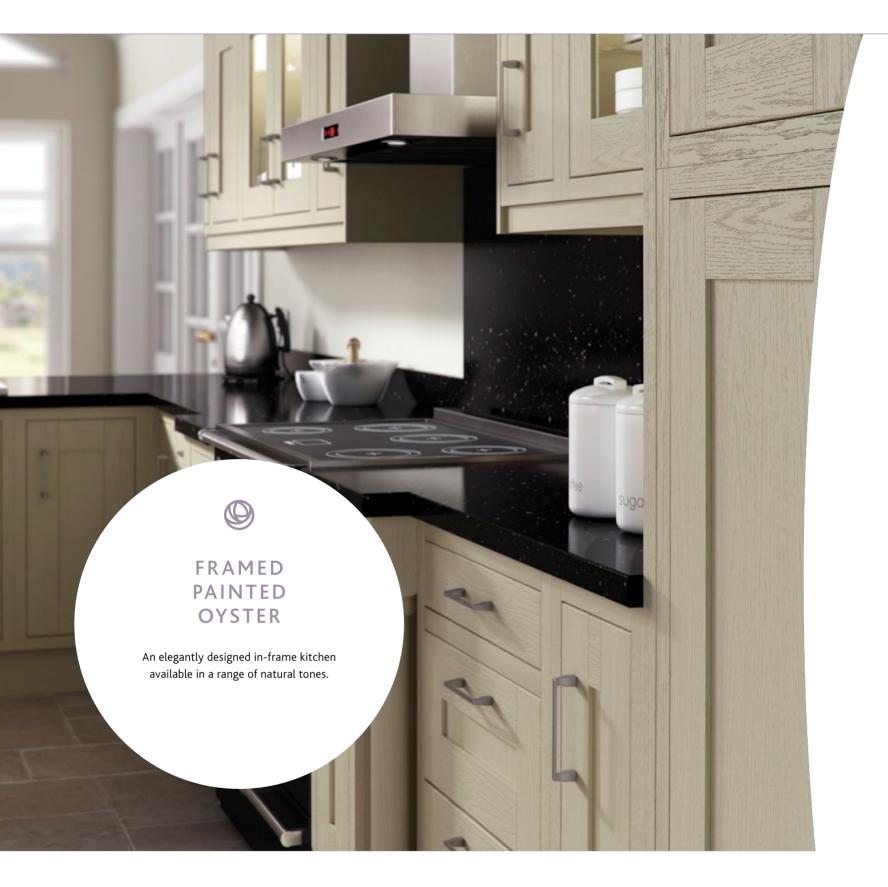

# FRAMED LISSA OAK & PAINTED IVORY

Timber in-frame doors elegantly combined in List Oak and Painted Ivory.

# FRAMED PAINTED IVORY

Painted ivory framed doors make this kitchen the perfect choice fo the traditional-style home.

Choose from our palette of natural, elegant shades to add a splash of individuality and create the perfect look.

Light Grey

Steel Blue

Hickory