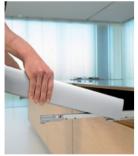

### YOUR CHOICE OF DRAWER BOX

A quality kitchen deserves a superior drawer box. Mackintosh kitchens feature drawers from Grass, one of the world's leading suppliers of quality drawer systems. There are three types to choose from: Scala, Nova Pro and luxury solid oak.

### **SCALA**

Supplied as standard, Scala drawers feature full-extension drawer runners with a smooth action and a 40kg load-bearing capacity. All drawers are soft close, with a progressive damping action providing a fluid, silent close every time.

To help with cleaning, the drawers and fronts are easy to remove or replace and no tools are required. Pan drawers are supplied with either a square rail or with smoked glass sides, at no extra cost.

Scala Pan Drawers with Rails