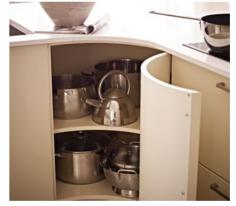

Experience the design every time you reach for a pot or pan with the LeMans Corner Storage system, awarded the Red Dot Design for outstanding design achievements.

- 1. LeMans Corner Storage
- 2. Convoy Premio Pull-Out Larder Storage
- 3. Tandem Solo Pull-Out Larder Storage
- 4. Pull-Out Towel Rail
- 5. Pull-Out Base Unit Storage
- 6. Pull-Out Tray Space
- 7. Pull-Out Breakfront Storage