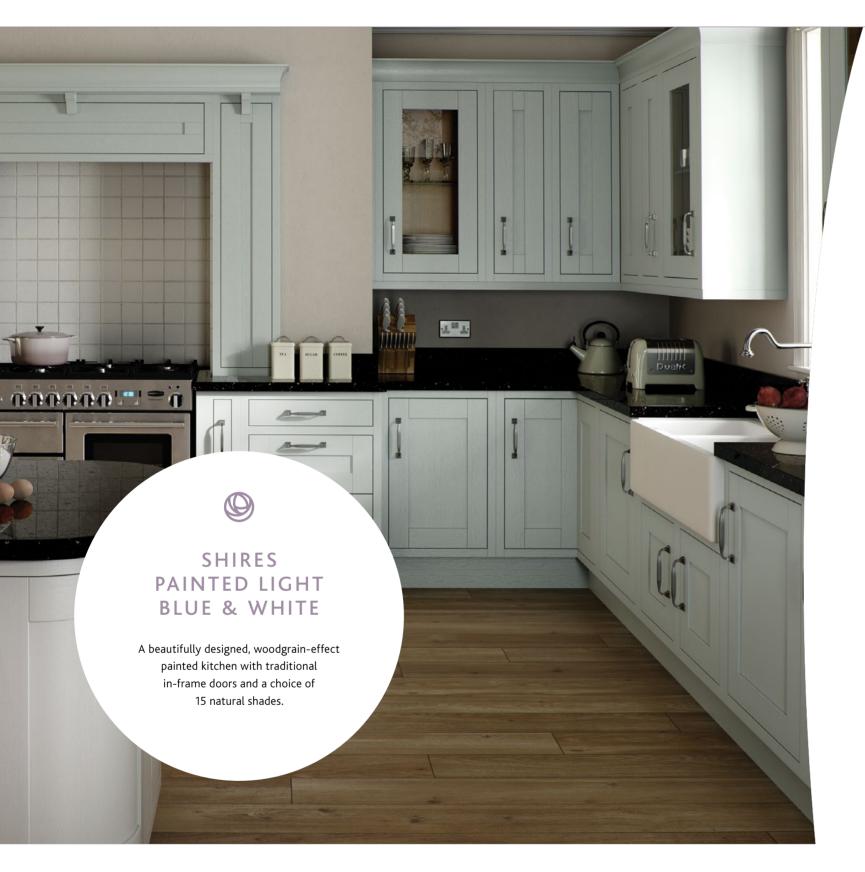

#### THE RANGE – AT A GLANCE

| Traditional Inspiration                              | 106 |
|------------------------------------------------------|-----|
| Manor House Painted Shaker<br>Sandstone & Anthracite | 108 |
| Manor House Painted Shaker Colours                   | 110 |
| Framed Lissa Oak & Painted Ivory                     | 112 |
| Framed Painted Ivory                                 | 114 |
| Framed Painted Colours                               | 116 |
| Sculptured Painted Ivory & Light Grey                | 118 |
| Sculptured Painted Colours                           | 120 |
| Edwardian Painted Colours                            | 122 |
| Edwardian Buttermilk                                 | 124 |
| Edwardian Platinum White                             | 125 |
| Shires Painted Colours                               | 126 |
| Shires Ivory                                         | 128 |
| Open Larder Unit                                     | 129 |

Shires Ivory (Find on page 128)

Shires Painted - available in 15 colours (Find on pages 126-127)

Sculptured Painted - available in 15 colours (Find on pages 118-121)