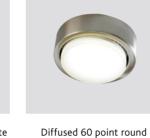

Halo light Code: LTHAL 2 & 3

Halo triangular light Code: LTHALTRI 2 & 3

Polaris tri-light Code: LTTRIPOL2

Plinth light Code: LTMONZA4

Diffused 60 point LED Tri-Lite Code: LTTRI60

LED light Code: LTRND60

Sirius diffused LED tri-light Code: LTSIRTRI 2 & 3