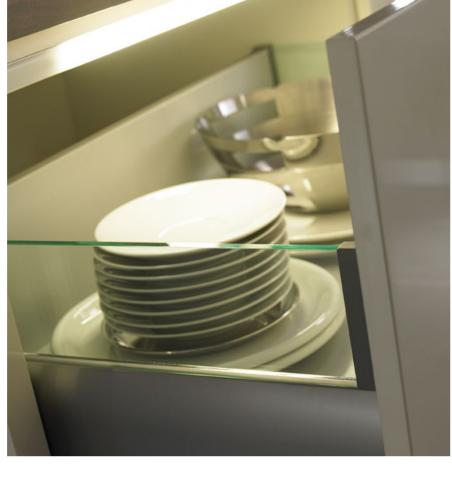

#### STEP 4 LET'S TALK STORAGE

You should have already thought carefully about your storage. Not just what you need now, but also in the future.

By using your available space efficiently, it's surprising just how much extra storage you can create. Mackintosh units are available with all kinds of ingenious storage solutions such as the designer 'LeMans' corner unit, pull-out larders and internal drawers. You'll find the full range of functional accessories, including lighting and shelving, from page 152.

As the kitchen can be an environment that has a lot of moisture in the air, it's also really important to make sure that any exposed edges are protected from potential water damage too.

This range gives you the option to add even more quality with features like adjustable shelving, soft-closing hinges and anti-tip fittings.

#### **BASE UNIT**

- 18mm MFC glue and dowel construction, for no visible fixings.
- 15mm solid back panel for extra rigidity.
- · Cabinets are edged all round for protection against moisture, even on the edges you can't see.
- · Cabinets include a 1.3mm thick front protective edging.
- Grass Tiamos In-line hinges with integrated soft close action.
- Drilled-in shelf support pegs with adjustable shelf positions.
- 50mm service void that aids installation.
- · Concealed unit fixings.
- Front-frame fixings are vertically and horizontally adjustable.
- Adjustable legs for fitting on uneven floors.