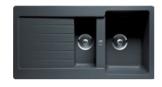

SCHOCK NEPTUNE 1.5 Bowl

(Moonstone reversible)

SCHOCKNEPTUNE 1.0 Bowl

(Grey reversible)

SCHOCK TRITON Moonstone (1.0 bar pressure)

SCHOCK TRITON (1.0 bar pressure)

SCHOCK TRITON Matt Black (1.0 bar pressure)

SCHOCK TRITON

(1.0 bar pressure)

SCHOCK TRITON (1.0 bar pressure)

SCHOCK NEPTUNE 1.0 Bowl (Black reversible)

SCHOCK NEPTUNE 1.5 Bowl (Black reversible)

SCHOCK NEPTUNE 1.5 Bowl (White reversible)

SCHOCK NEPTUNE 1.0 Bowl (Matt Black reversible)