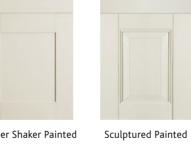

## SHAKER DOORS

Trend Ivory (Find on page 80)

Trend Lissa Oak (Find on page 100)

Trend Sand Oak (Find on page 98)

Buttermilk Shaker (Find on page 96)

Ivory Shaker (Find on page 94)

Regal Buttermilk (Find on page 103)

Trend Painted - available in 15 colours (Find on pages 82-83)

Gloss Stone Shaker (Find on page 92)

Gloss White Shaker (Find on page 91)

- available in 15 colours (Find on pages 78-79)

Timber Lissa Oak Shaker (Find on page 88)

Shaker Natural Oak (Find on page 90)

Timber Sand Oak Shaker (Find on page 86)

Chamfered Painted Ivory (Find on page 84)

Chamfered Painted - available in 15 colours (Find on page 85)

Painted Wood Shaker - available in 15 colours (Find on pages 74-77)

#### THE RANGE – AT A GLANCE

| Traditional Inspiration                              | 106 |
|------------------------------------------------------|-----|
| Manor House Painted Shaker<br>Sandstone & Anthracite | 108 |
| Manor House Painted Shaker Colours                   | 110 |
| Framed Lissa Oak & Painted Ivory                     | 112 |
| Framed Painted Ivory                                 | 114 |
| Framed Painted Colours                               | 116 |
| Sculptured Painted Ivory & Light Grey                | 118 |
| Sculptured Painted Colours                           | 120 |
| Edwardian Painted Colours                            | 122 |
| Edwardian Buttermilk                                 | 124 |
| Edwardian Platinum White                             | 125 |
| Shires Painted Colours                               | 126 |
| Shires Ivory                                         | 128 |
| Open Larder Unit                                     | 129 |

# SCULPTURED PAINTED IVORY & LIGHT GREY

Influenced by tradition and beautifully finished, available with a fantastic range of features and accessories to complement your home.

Choose from our palette of natural, elegant shades to add a splash of individuality and create the perfect look.