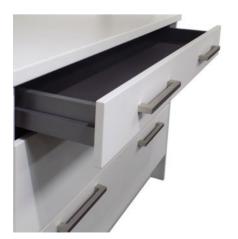

### YOUR CHOICE OF DRAWER BOX

A quality kitchen deserves a superior drawer box. Mackintosh kitchens feature drawers from Grass, one of the world's leading suppliers of quality drawer systems. There are three types to choose from: Scala, Nova Pro and luxury solid oak.

### **SCALA**

Supplied as standard, Scala drawers feature full-extension drawer runners with a smooth action and a 40kg load-bearing capacity. All drawers are soft close, with a progressive damping action providing a fluid, silent close every time.

## GRASS® SCALA STONE & NOVA PRO THE COMPLETE DRAWER SYSTEMS -WITH PRECISION AND INDIVIDUALITY

Mackintosh Kitchens have quality built in, with drawer boxes from GRASS, one of the world's leading suppliers of quality drawer systems. Your Mackintosh Kitchen is supplied with all drawers pre-fitted, saving you time and money on installation.

A choice of three drawer options are available, designed to provide functional storage solutions, combined with a smooth, soft closing action.

Easy to clean

Easy to remove