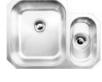

## SINKS & TAPS

This range of sinks and taps have been specifically developed with Schock, providing a comprehensive and stylish offer.

Schock is the word's leading supplier of granite sinks and the Neptune range is made from their outstanding material, CRISTALITE®.

Schock sinks are easy to clean, safe for use with food and are finished with Schock Antibac. The special hygiene protection uses natural silver ions to reduce bacterial growth by up to 95% and make working in the kitchen cleaner and safer. The range of stainless steel sinks from Schock are made from 18/10 grade stainless steel – the highest grade available – ensuring your sink is highly resistant to staining, rusting and corrosion.

SCHOCK NEPTUNE 1.5 Bowl

(Moonstone reversible)

SCHOCKNEPTUNE 1.0 Bowl

(Grey reversible)

SCHOCK TRITON Moonstone (1.0 bar pressure)

SCHOCK TRITON (1.0 bar pressure)

SCHOCK TRITON Matt Black (1.0 bar pressure)

SCHOCK TRITON

(1.0 bar pressure)

SCHOCK TRITON (1.0 bar pressure)

SCHOCK NEPTUNE 1.0 Bowl (Black reversible)

SCHOCK NEPTUNE 1.5 Bowl (Black reversible)

SCHOCK NEPTUNE 1.5 Bowl (White reversible)

SCHOCK NEPTUNE 1.0 Bowl (Matt Black reversible)