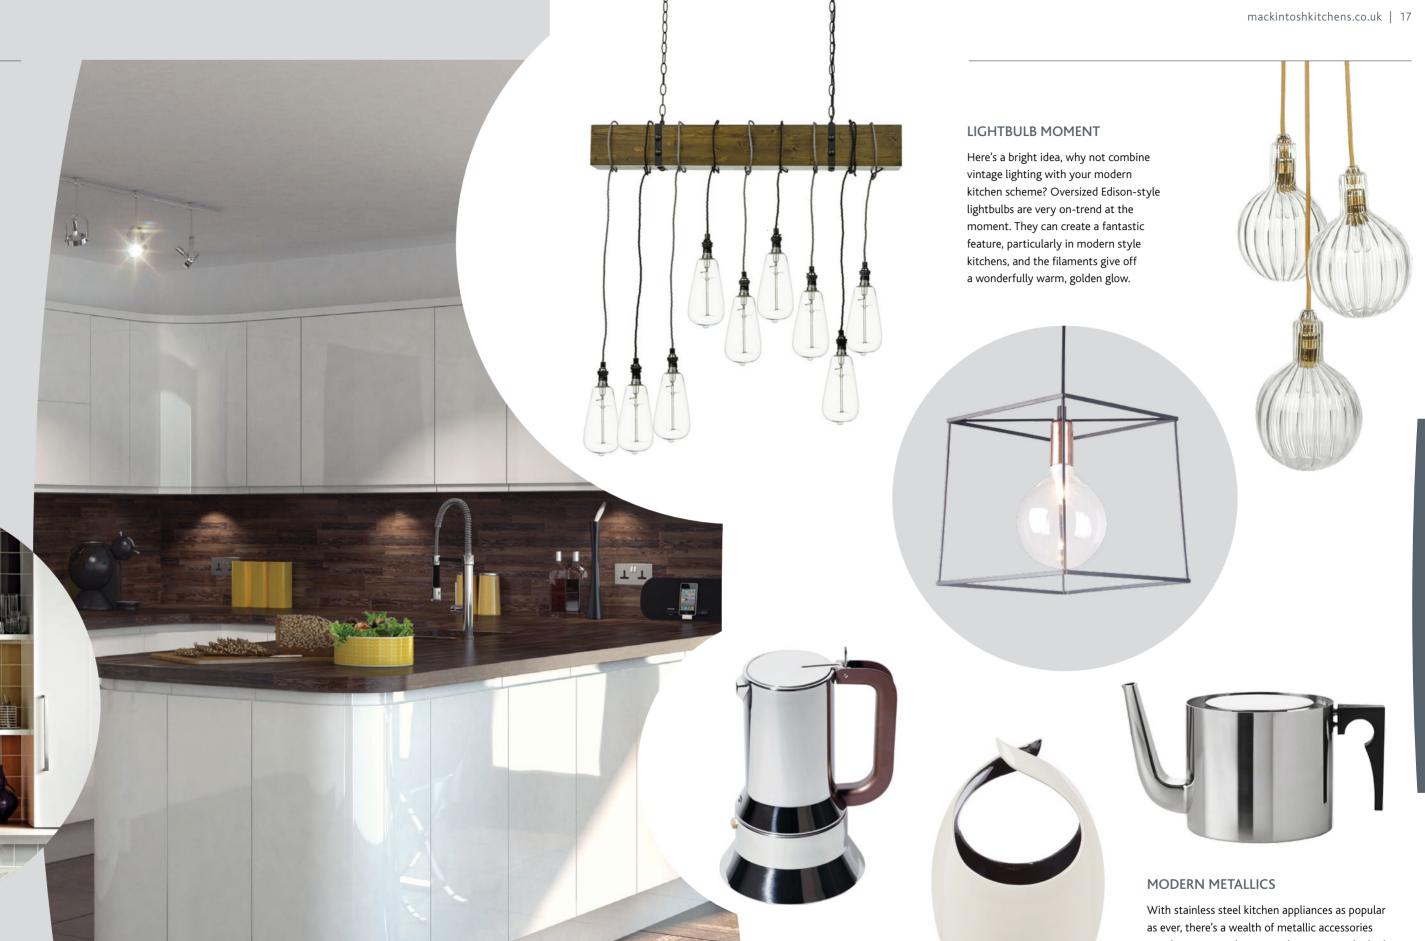

### BRIGHT ON WHITE

All-white kitchens look stunning, which is why it remains such a sort-after look. You can stop the style looking too cold and clinical by adding colourful design details such as tiles, cookware, even a bowl of fruit. Set against a bright white backdrop, these colourful accents will really jump out.

With stainless steel kitchen appliances as popular as ever, there's a wealth of metallic accessories out there to complement and accentuate the look. Silver and chrome remain a firm favourite but more recently, alternatives such as gold, bronze and copper have gained in popularity.

WHERE TO BUY: White and Black Vase, Kelly Hoppen, £29.00. Espresso Maker (Silver & Brown), Black By Design, £170.00. Stainless Steel Teapot, Black By Design, £209.00. Square Metal Pendant Light, BHS £150.00. Wooden Strip Hanging Light, BHS, £250.00. 3 x Glass Globe Pendant Lights, Amara, £850.00. All product information and pricing is correct at time of print. Copyright of all images is held by the manufacturers and suppliers of products.