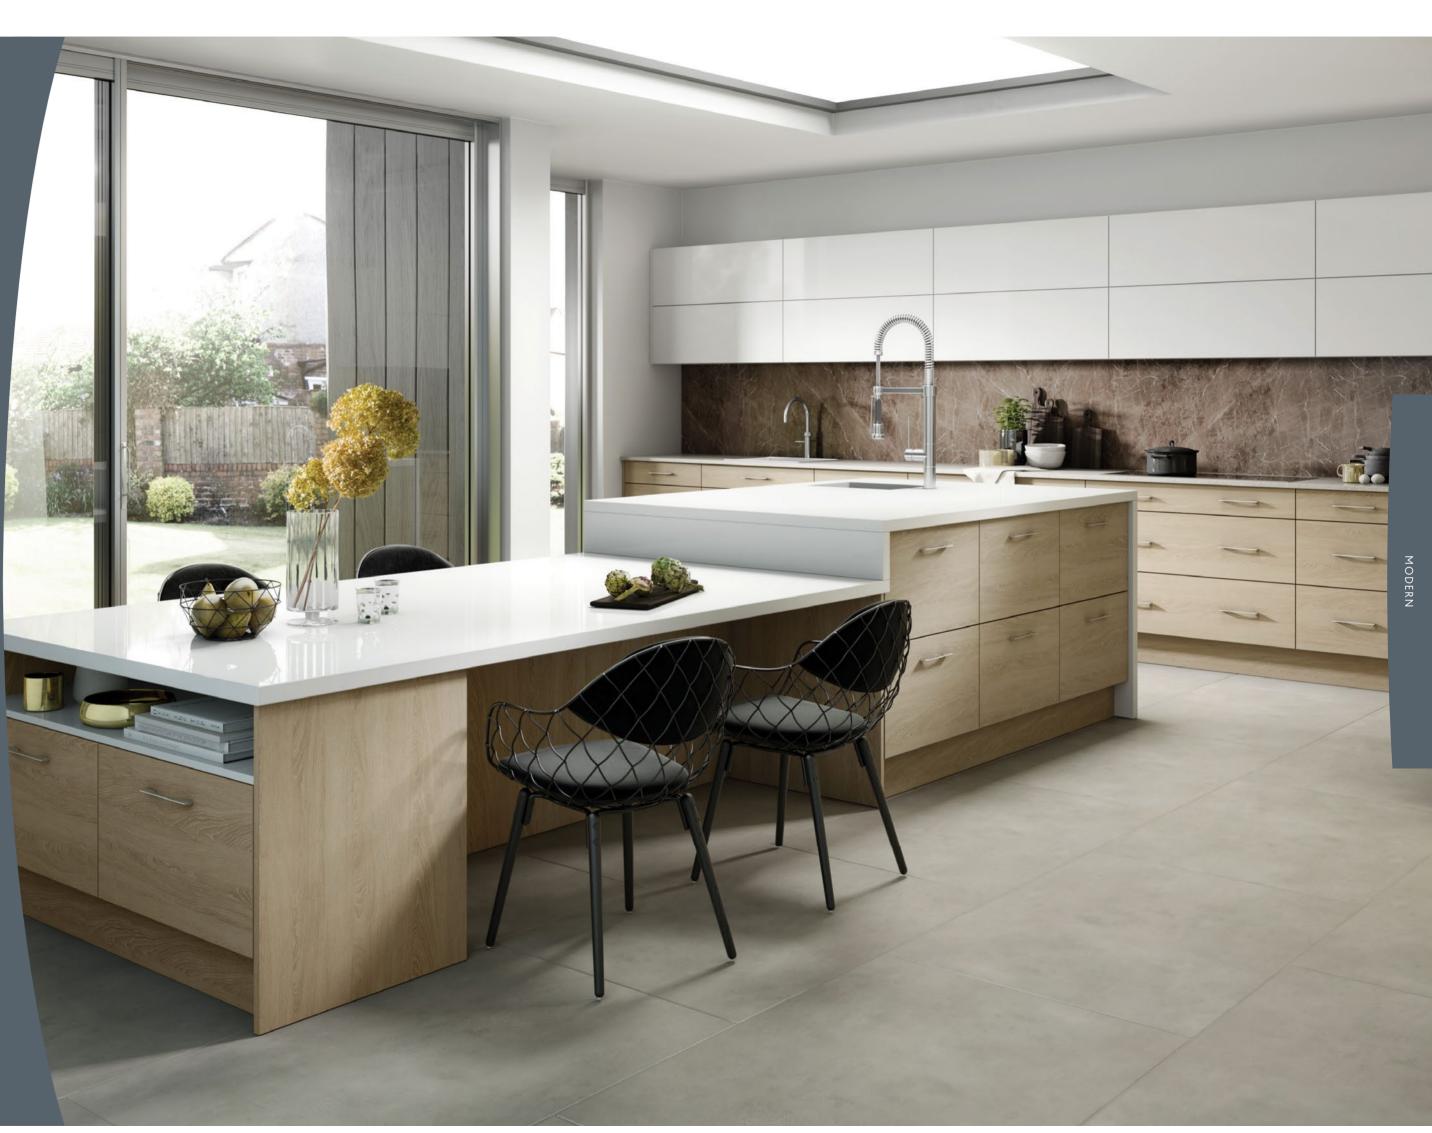

# LINEAR SAND OAK

A strikingly simple kitchen design featuring clean, understated slab doors in a warm woodgrain-effect finish.