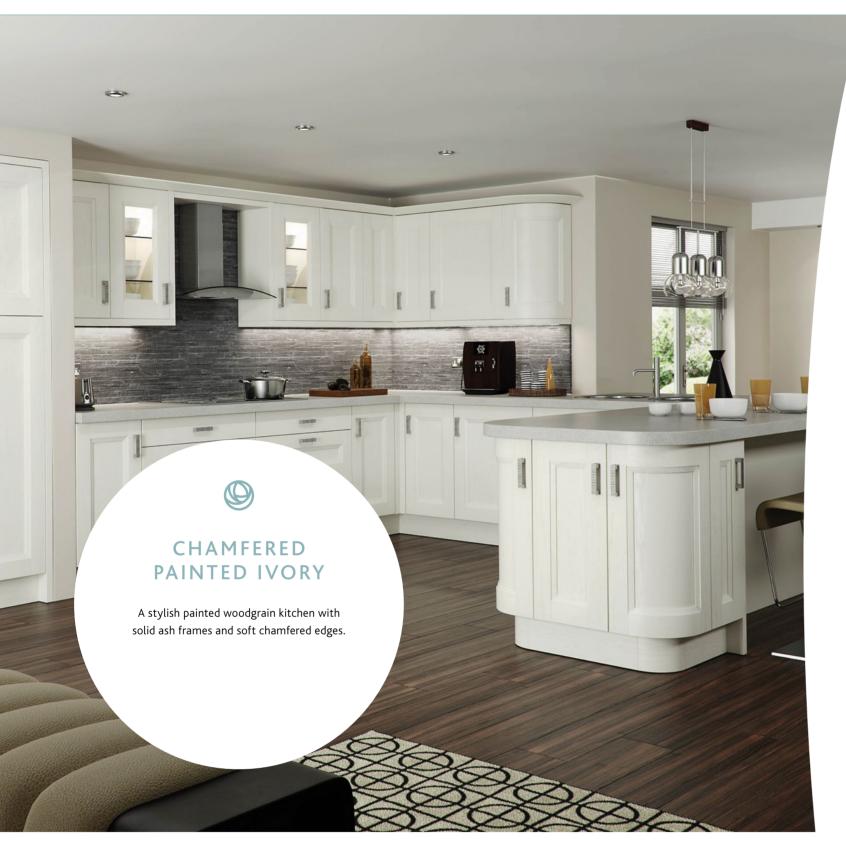

# FRAMED PAINTED IVORY

Painted ivory framed doors make this kitchen the perfect choice fo the traditional-style home.

Choose from our palette of natural, elegant shades to add a splash of individuality and create the perfect look.