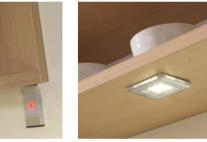

Infra-red sensor Code: LTCABSW

Touch switch Code: LTSENSE

100mm square flat panel LED light Code: LTSQ100

LED diffused strip light Code: LTLED 222 & 343

Inside wall units or flap units with no ventilation, under cupboard lights should be used instead of low voltage downlights.

The 4 zone remote control system allows the user to control four different lighting circuits from one remote control without the need to physically wire them together. It allows you to switch up to four different areas on, off or dim at the same time, or individually.