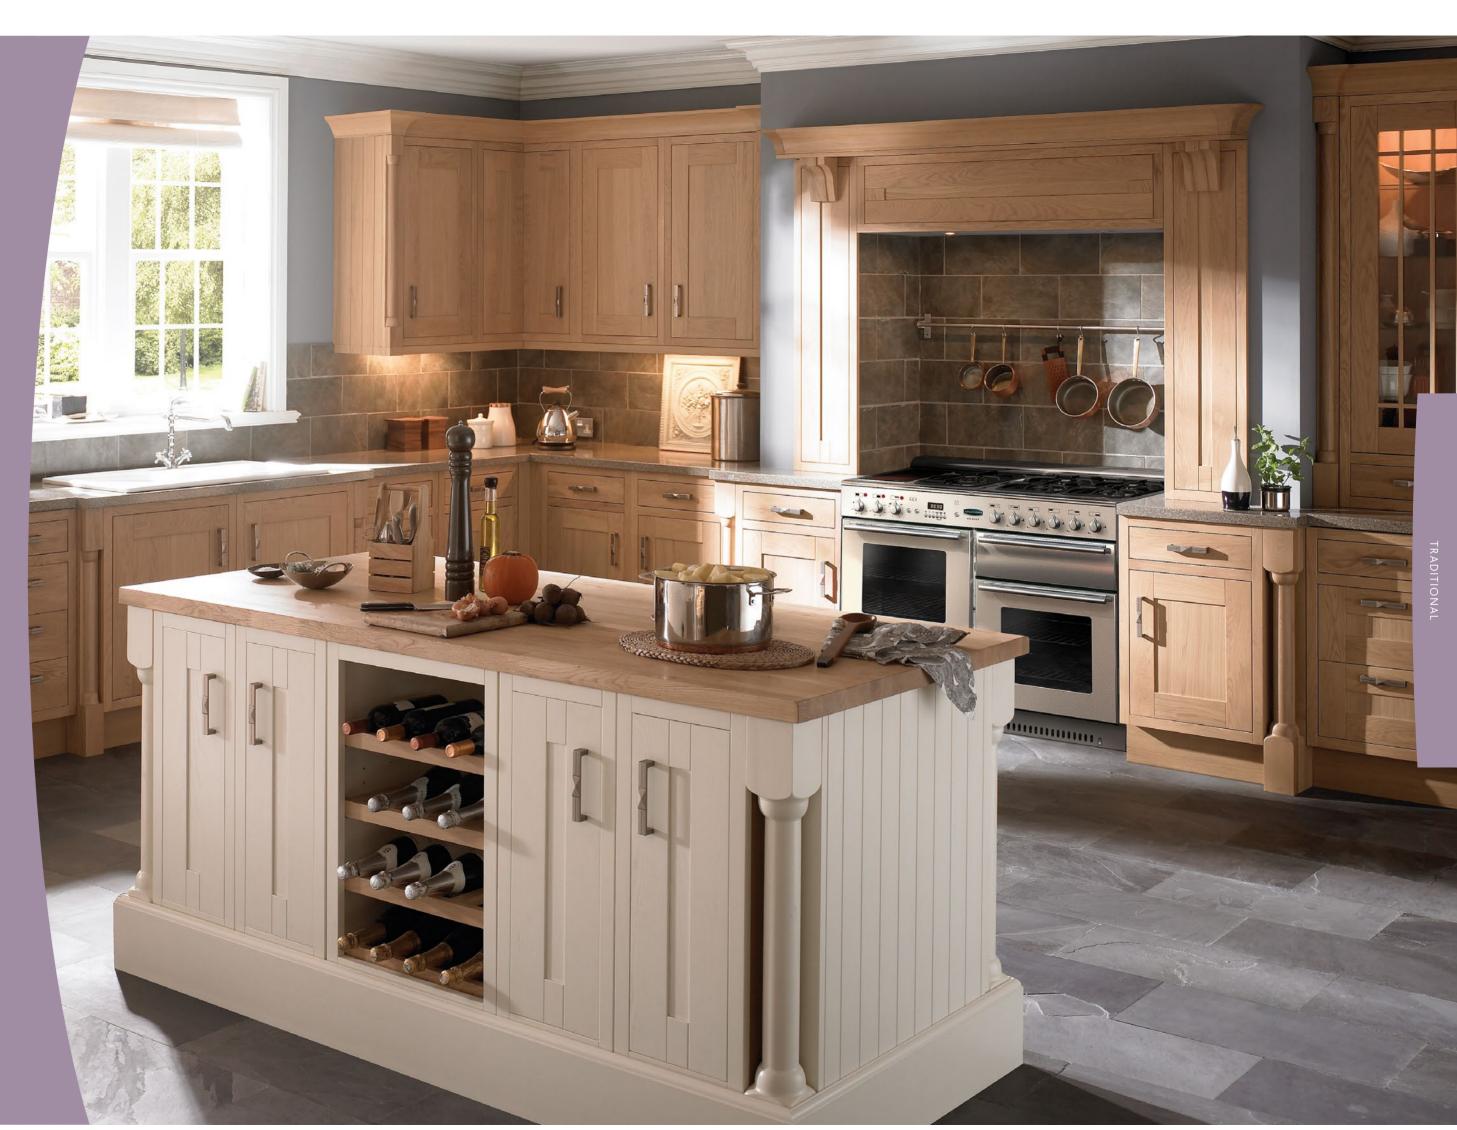

# ELEGANTLY DURABLE

A Traditional Mackintosh Kitchen celebrates everything this room should be – functional, characterful and classic. It offers the best of both worlds with modern features and timehonoured design.

edge features and stunning detail. So if you're looking for a master in colour and decoration, we've got it in abundance with so many styles and finishes to consider.

"I think the beauty of a traditionally-styled kitchen is in its sheer flexibility. The idea of a welcoming yet extremely practical space offers endless appeal for so many."

#### THE RANGE – AT A GLANCE

| Traditional Inspiration                              | 106 |
|------------------------------------------------------|-----|
| Manor House Painted Shaker<br>Sandstone & Anthracite | 108 |
| Manor House Painted Shaker Colours                   | 110 |
| Framed Lissa Oak & Painted Ivory                     | 112 |
| Framed Painted Ivory                                 | 114 |
| Framed Painted Colours                               | 116 |
| Sculptured Painted Ivory & Light Grey                | 118 |
| Sculptured Painted Colours                           | 120 |
| Edwardian Painted Colours                            | 122 |
| Edwardian Buttermilk                                 | 124 |
| Edwardian Platinum White                             | 125 |
| Shires Painted Colours                               | 126 |
| Shires Ivory                                         | 128 |
| Open Larder Unit                                     | 129 |