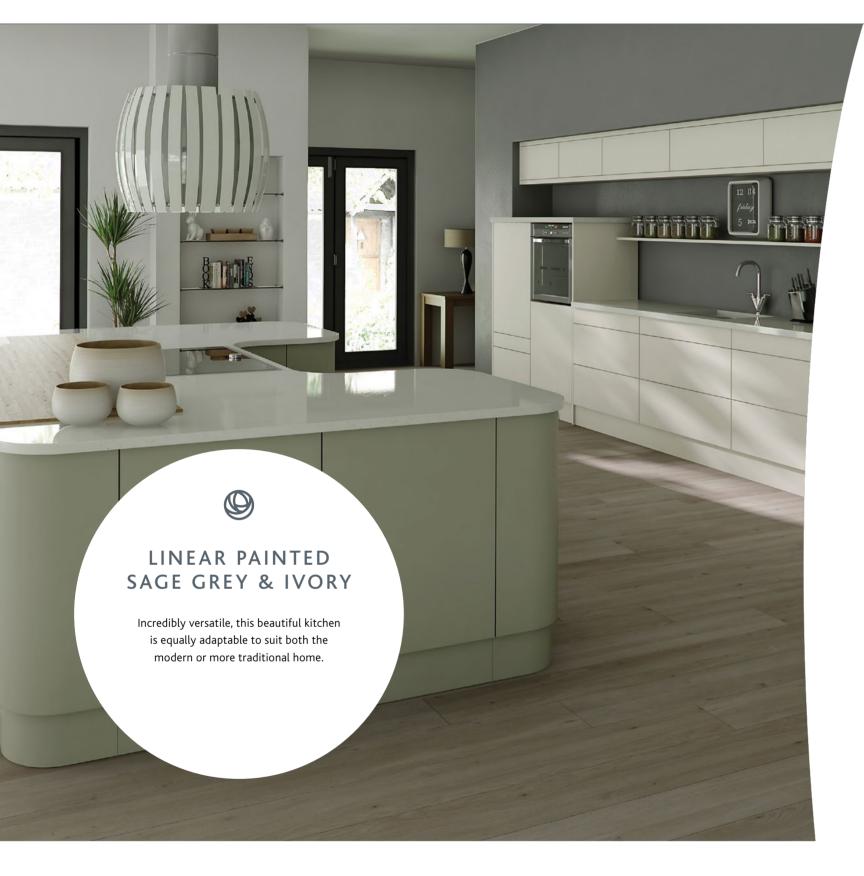

# INTEGRAL PAINTED IVORY & GREEN

Beautifully streamlined and modern, this handle-less kitchen has an understated style and a wide choice of natural painted finishes.