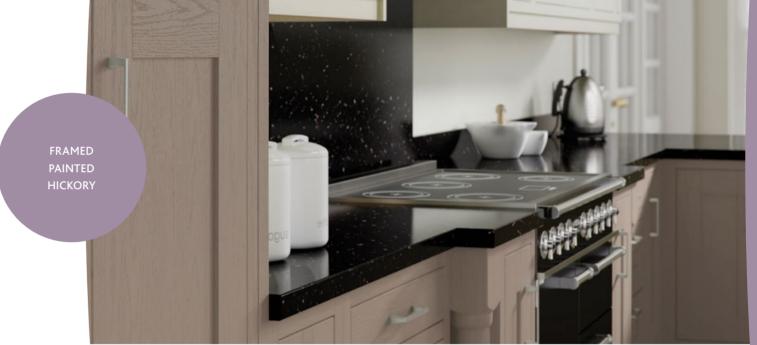

# PAINTED WOOD SHAKER IVORY & HICKORY

classic Shaker style, available with an extensive range of customisable features, trims and accessories.

SHAKER mackintoshkitchens.co.uk | 79

natural, elegant shades to add a splash of individuality and create the perfect look.