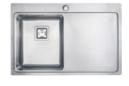

## SINKS & TAPS

This range of sinks and taps have been specifically developed with Schock, providing a comprehensive and stylish offer.

Schock is the word's leading supplier of granite sinks and the Neptune range is made from their outstanding material, CRISTALITE®.

Schock sinks are easy to clean, safe for use with food and are finished with Schock Antibac. The special hygiene protection uses natural silver ions to reduce bacterial growth by up to 95% and make working in the kitchen cleaner and safer. The range of stainless steel sinks from Schock are made from 18/10 grade stainless steel – the highest grade available – ensuring your sink is highly resistant to staining, rusting and corrosion.

SCHOCK NEPTUNE 1.5 Bowl

(Moonstone reversible)

SCHOCKNEPTUNE 1.0 Bowl

(Grey reversible)

SCHOCK TRITON Moonstone (1.0 bar pressure)

SCHOCK TRITON (1.0 bar pressure)

SCHOCK TRITON Matt Black (1.0 bar pressure)