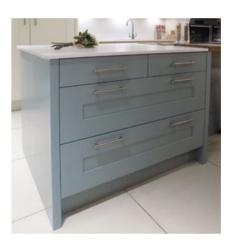

#### USING UNITS DIFFERENTLY

A standard kitchen unit doesn't have to be used in a standard way, you can create your own, unique design. Bridging units for example, typically used around a sink or a hob, can be combined with open plan shelving to create a striking, yet functional design feature.

Traditionally, a pan drawer unit consists of a large, shallow top drawer, with two deeper bottom drawers. An alternative option with a Mackintosh Kitchen is to use a pan drawer with two narrower top drawers. Or, when using a double base unit, you can opt for a larger drawer rather than two separate drawers as shown.