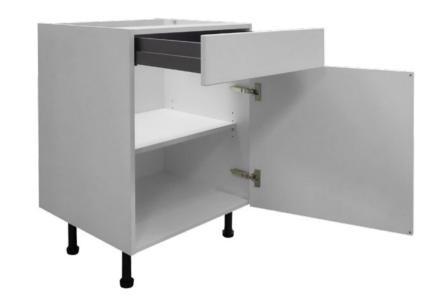

## CABINET SPECIFICATION

Your cabinets will form the foundation of your new kitchen. So when you're looking for real durability, only a truly quality build will do. The hallmark of that quality, is a glue and dowel construction, giving you a cabinet that's built to last and leaving you no unsightly visible screws, fixings and drill holes.

As the kitchen can be an environment that has a lot of moisture in the air, it's also really important to make sure that any exposed edges are protected from potential water damage too.

This range gives you the option to add even more quality with features like adjustable shelving, soft-closing hinges and anti-tip fittings.

#### **BASE UNIT**

- 18mm MFC glue and dowel construction, for no visible fixings.
- 15mm solid back panel for extra rigidity.
- · Cabinets are edged all round for protection against moisture, even on the edges you can't see.
- · Cabinets include a 1.3mm thick front protective edging.
- Grass Tiamos In-line hinges with integrated soft close action.
- Drilled-in shelf support pegs with adjustable shelf positions.
- 50mm service void that aids installation.
- · Concealed unit fixings.
- Front-frame fixings are vertically and horizontally adjustable.
- Adjustable legs for fitting on uneven floors.