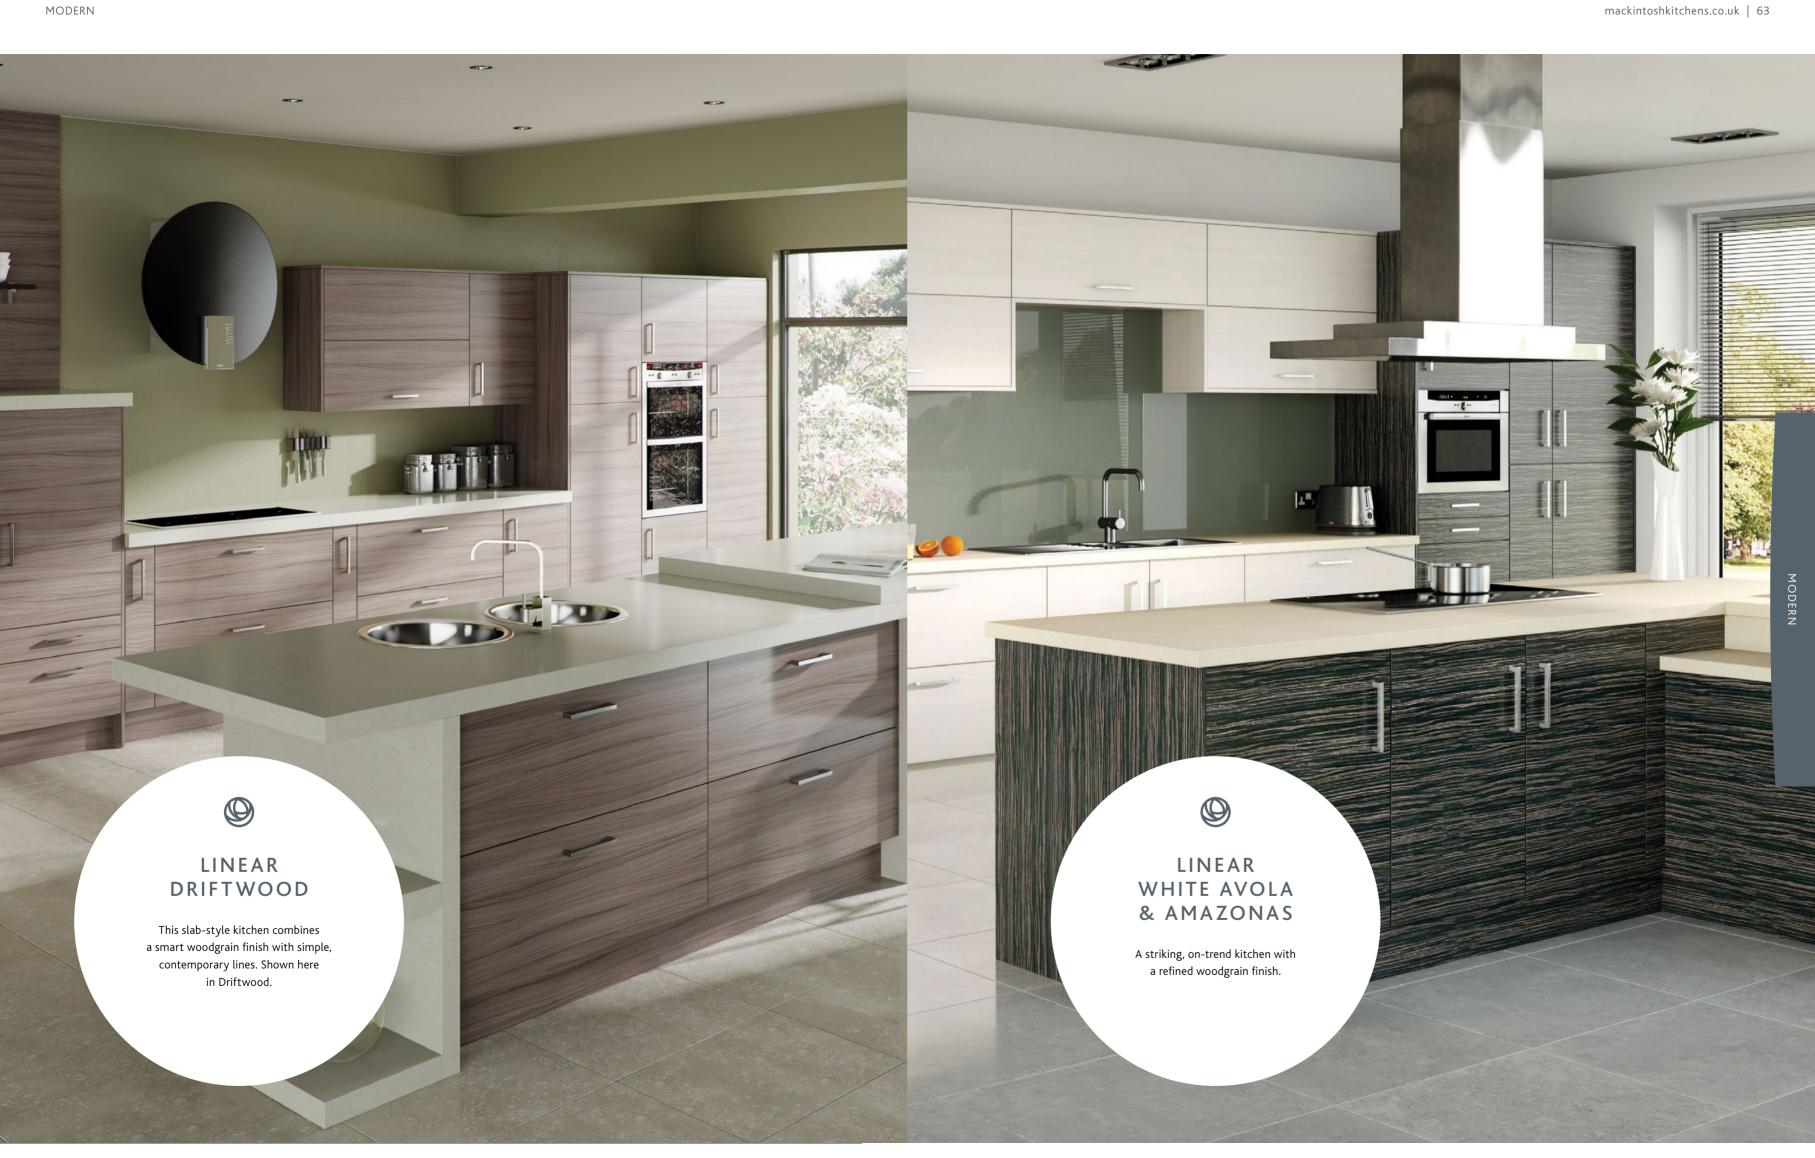

# LINEAR ARLINGTON OAK

A modern and beautifully simple slab-style kitchen with a textured woodgrain finish in Arlington Oak. Available in either horizontal or vertical grain.

# LINEAR BROWN GREY AVOLA & CHAMPAGNE AVOLA

Eye-catching textured woodgrain finishes coupled with an understated, modern design that makes a bold statement at the heart of a contemporary home.

SHAKER