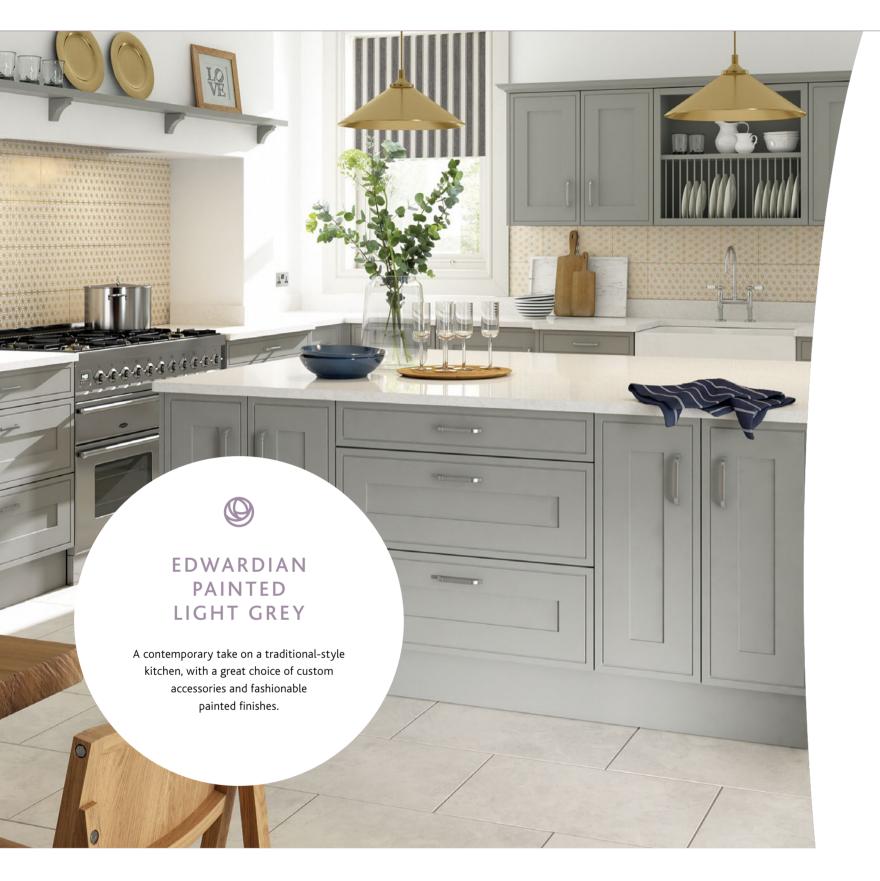

# ELEGANTLY DURABLE

A Traditional Mackintosh Kitchen celebrates everything this room should be – functional, characterful and classic. It offers the best of both worlds with modern features and timehonoured design.

edge features and stunning detail. So if you're looking for a master in colour and decoration, we've got it in abundance with so many styles and finishes to consider.

"I think the beauty of a traditionally-styled kitchen is in its sheer flexibility. The idea of a welcoming yet extremely practical space offers endless appeal for so many."

#### THE RANGE – AT A GLANCE

| Traditional Inspiration                              | 106 |
|------------------------------------------------------|-----|
| Manor House Painted Shaker<br>Sandstone & Anthracite | 108 |
| Manor House Painted Shaker Colours                   | 110 |
| Framed Lissa Oak & Painted Ivory                     | 112 |
| Framed Painted Ivory                                 | 114 |
| Framed Painted Colours                               | 116 |
| Sculptured Painted Ivory & Light Grey                | 118 |
| Sculptured Painted Colours                           | 120 |
| Edwardian Painted Colours                            | 122 |
| Edwardian Buttermilk                                 | 124 |
| Edwardian Platinum White                             | 125 |
| Shires Painted Colours                               | 126 |
| Shires Ivory                                         | 128 |
| Open Larder Unit                                     | 129 |