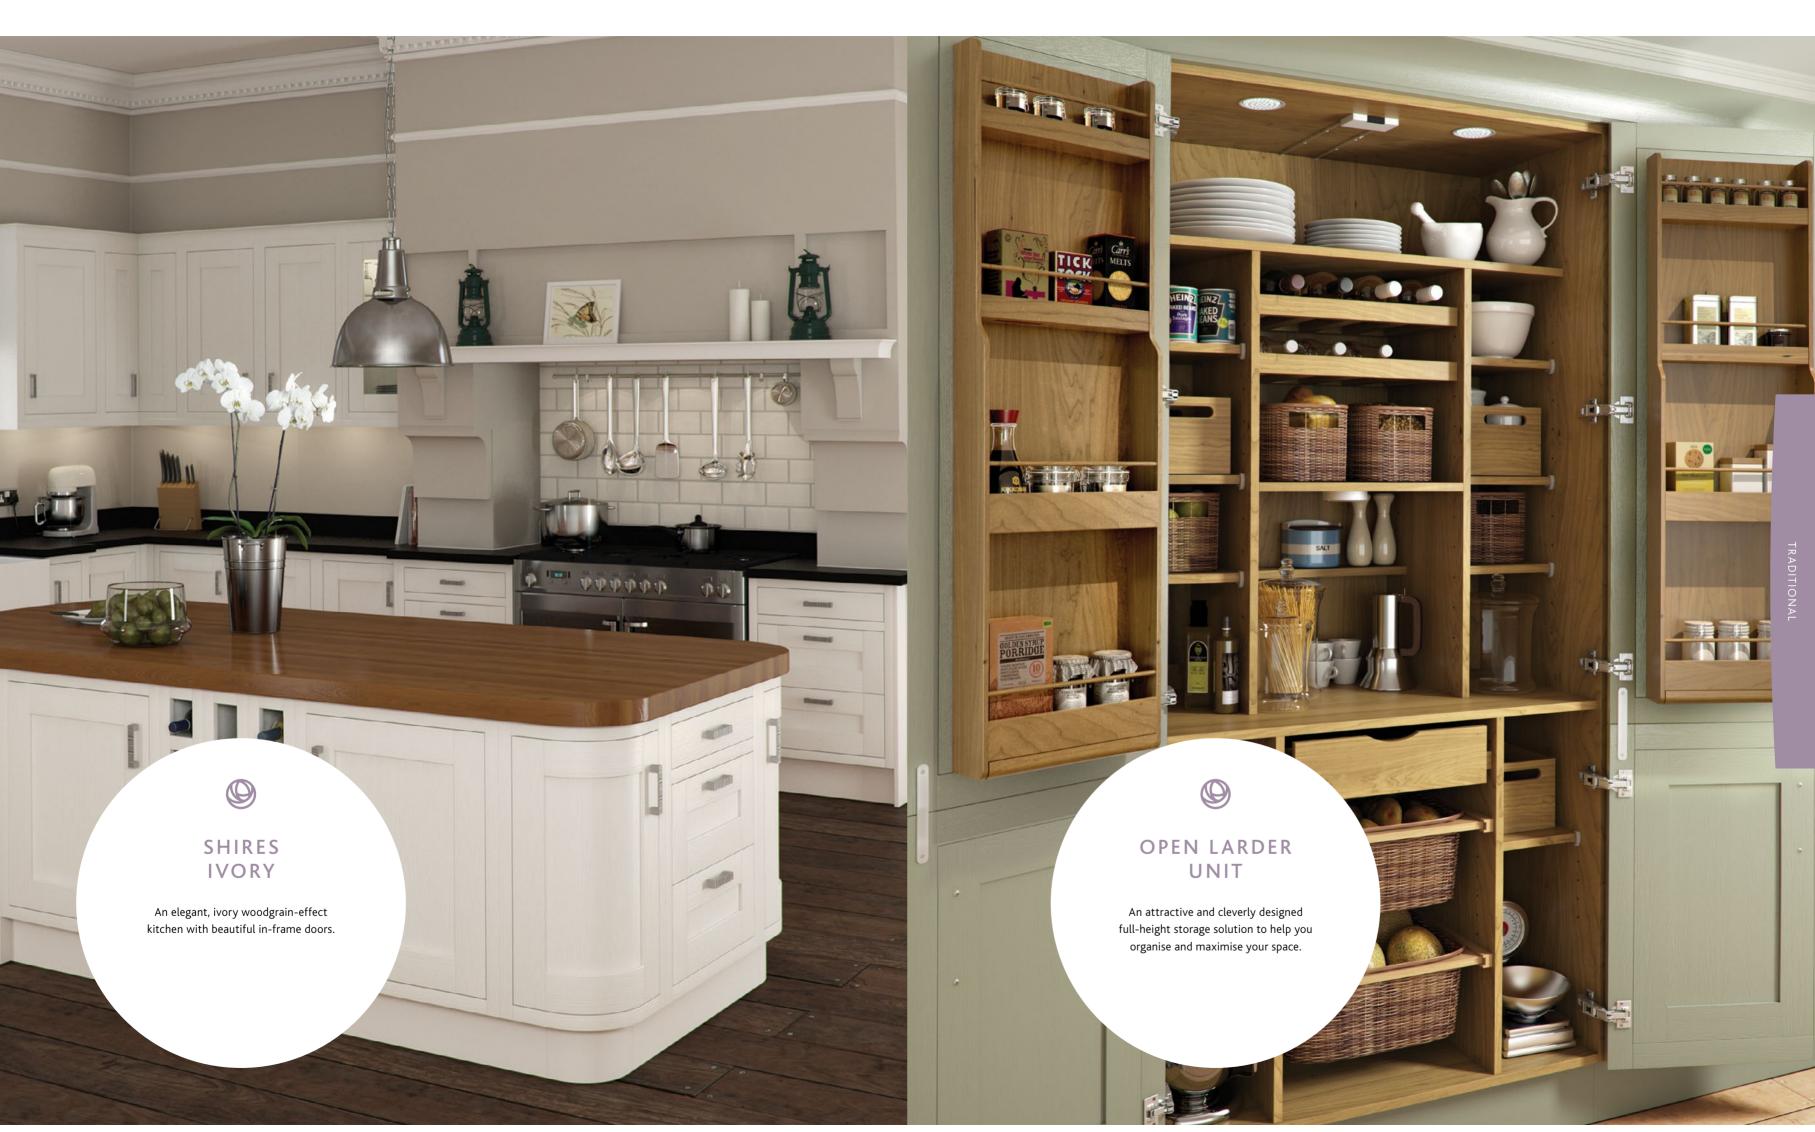

#### THE RANGE – AT A GLANCE

| Traditional Inspiration                              | 106 |
|------------------------------------------------------|-----|
| Manor House Painted Shaker<br>Sandstone & Anthracite | 108 |
| Manor House Painted Shaker Colours                   | 110 |
| Framed Lissa Oak & Painted Ivory                     | 112 |
| Framed Painted Ivory                                 | 114 |
| Framed Painted Colours                               | 116 |
| Sculptured Painted Ivory & Light Grey                | 118 |
| Sculptured Painted Colours                           | 120 |
| Edwardian Painted Colours                            | 122 |
| Edwardian Buttermilk                                 | 124 |
| Edwardian Platinum White                             | 125 |
| Shires Painted Colours                               | 126 |
| Shires Ivory                                         | 128 |
| Open Larder Unit                                     | 129 |

Shires Ivory (Find on page 128)

Shires Painted - available in 15 colours (Find on pages 126-127)

Sculptured Painted - available in 15 colours (Find on pages 118-121)

#### WALK-IN CORNER LARDER STORAGE

The corners of your kitchen is often where valuable storage space is lost, or difficult to access. Our expertly designed walk-in corner larder unit solves this problem beautifully. With an abundance of accessible storage, including a full-height wine rack, it's the perfect solution when designing around a corner.

Alternatively, you can opt for a standard corner larder unit which includes four Kessebohmer LeMans storage systems, also providing easy access in a hard-to-reach area of the kitchen.