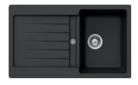

SCHOCK NEPTUNE 1.5 Bowl

(Moonstone reversible)

SCHOCKNEPTUNE 1.0 Bowl

(Grey reversible)

SCHOCK TRITON Moonstone (1.0 bar pressure)

SCHOCK TRITON (1.0 bar pressure)

SCHOCK TRITON Matt Black (1.0 bar pressure)

SCHOCK TRITON

(1.0 bar pressure)

SCHOCK TRITON (1.0 bar pressure)

SCHOCK NEPTUNE 1.0 Bowl (Black reversible)

SCHOCK NEPTUNE 1.5 Bowl (Black reversible)

SCHOCK NEPTUNE 1.5 Bowl (White reversible)

SCHOCK NEPTUNE 1.0 Bowl (Matt Black reversible)