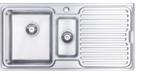

## SINKS & TAPS

This range of sinks and taps have been specifically developed with Schock, providing a comprehensive and stylish offer.

Schock is the word's leading supplier of granite sinks and the Neptune range is made from their outstanding material, CRISTALITE®.

Schock sinks are easy to clean, safe for use with food and are finished with Schock Antibac. The special hygiene protection uses natural silver ions to reduce bacterial growth by up to 95% and make working in the kitchen cleaner and safer. The range of stainless steel sinks from Schock are made from 18/10 grade stainless steel – the highest grade available – ensuring your sink is highly resistant to staining, rusting and corrosion.

Pressure) Chrome

COX FOUNTAIN TOWER †

(0.5 Bar Pressure) Chrome

SUDBURY 2.0 Bowl Sink (White)

PORTLAND 1.5 Bowl

PORTLAND 1.0 Bowl

COX (0.5 Bar Pressure) Chrome

SWAN\* (0.3 Bar Pressure) Chrome

BELFAST 1.0 Bowl Sink (White)

CHARON Chrome

LEDA Chrome

**ELARA Chrome** 

**OBERON** Chrome

VESTA Chrome

DAX FLAT (0.5 Bar Pressure) Chrome

COX CRUCIFORM\*\*