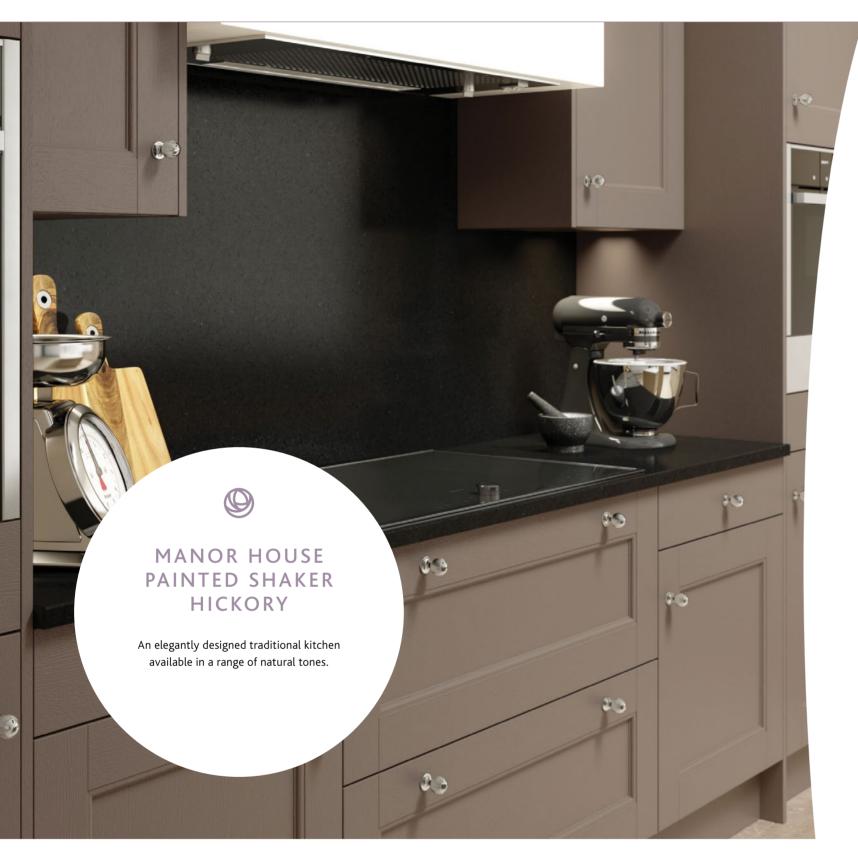

# MANOR HOUSE PAINTED SHAKER SANDSTONE & ANTHRACITE

A charming, traditional kitchen in a shaker-style with solid painted five-piece doors and a veneered centre panel with beading.

Choose from our palette of natural, elegant shades to add a splash of individuality and create the perfect look.