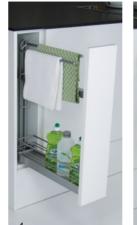

- 1. LeMans Corner Storage
- 2. Convoy Premio Pull-Out Larder Storage
- 3. Tandem Solo Pull-Out Larder Storage
- 4. Pull-Out Towel Rail
- 5. Pull-Out Base Unit Storage
- 6. Pull-Out Tray Space
- 7. Pull-Out Breakfront Storage

1. Base wine rack unit 2. 150mm wine rack unit 3. 300mm wine rack unit 4. Wine rack for use above American fridge freezers 5. Pull-out removable recycling bins 6. Pull-out combi waste bin 7. Swing-out cylinder waste bin 8. Pop-up socket with 2 USB charge pins 9. Swing-out removable recycling bins 10. Drip tray 11. Pull-out towel rail and tray space 12. Rectangular waste bin 13. Removable oak storage boxes and removable oak pegs to keep crockery secure.