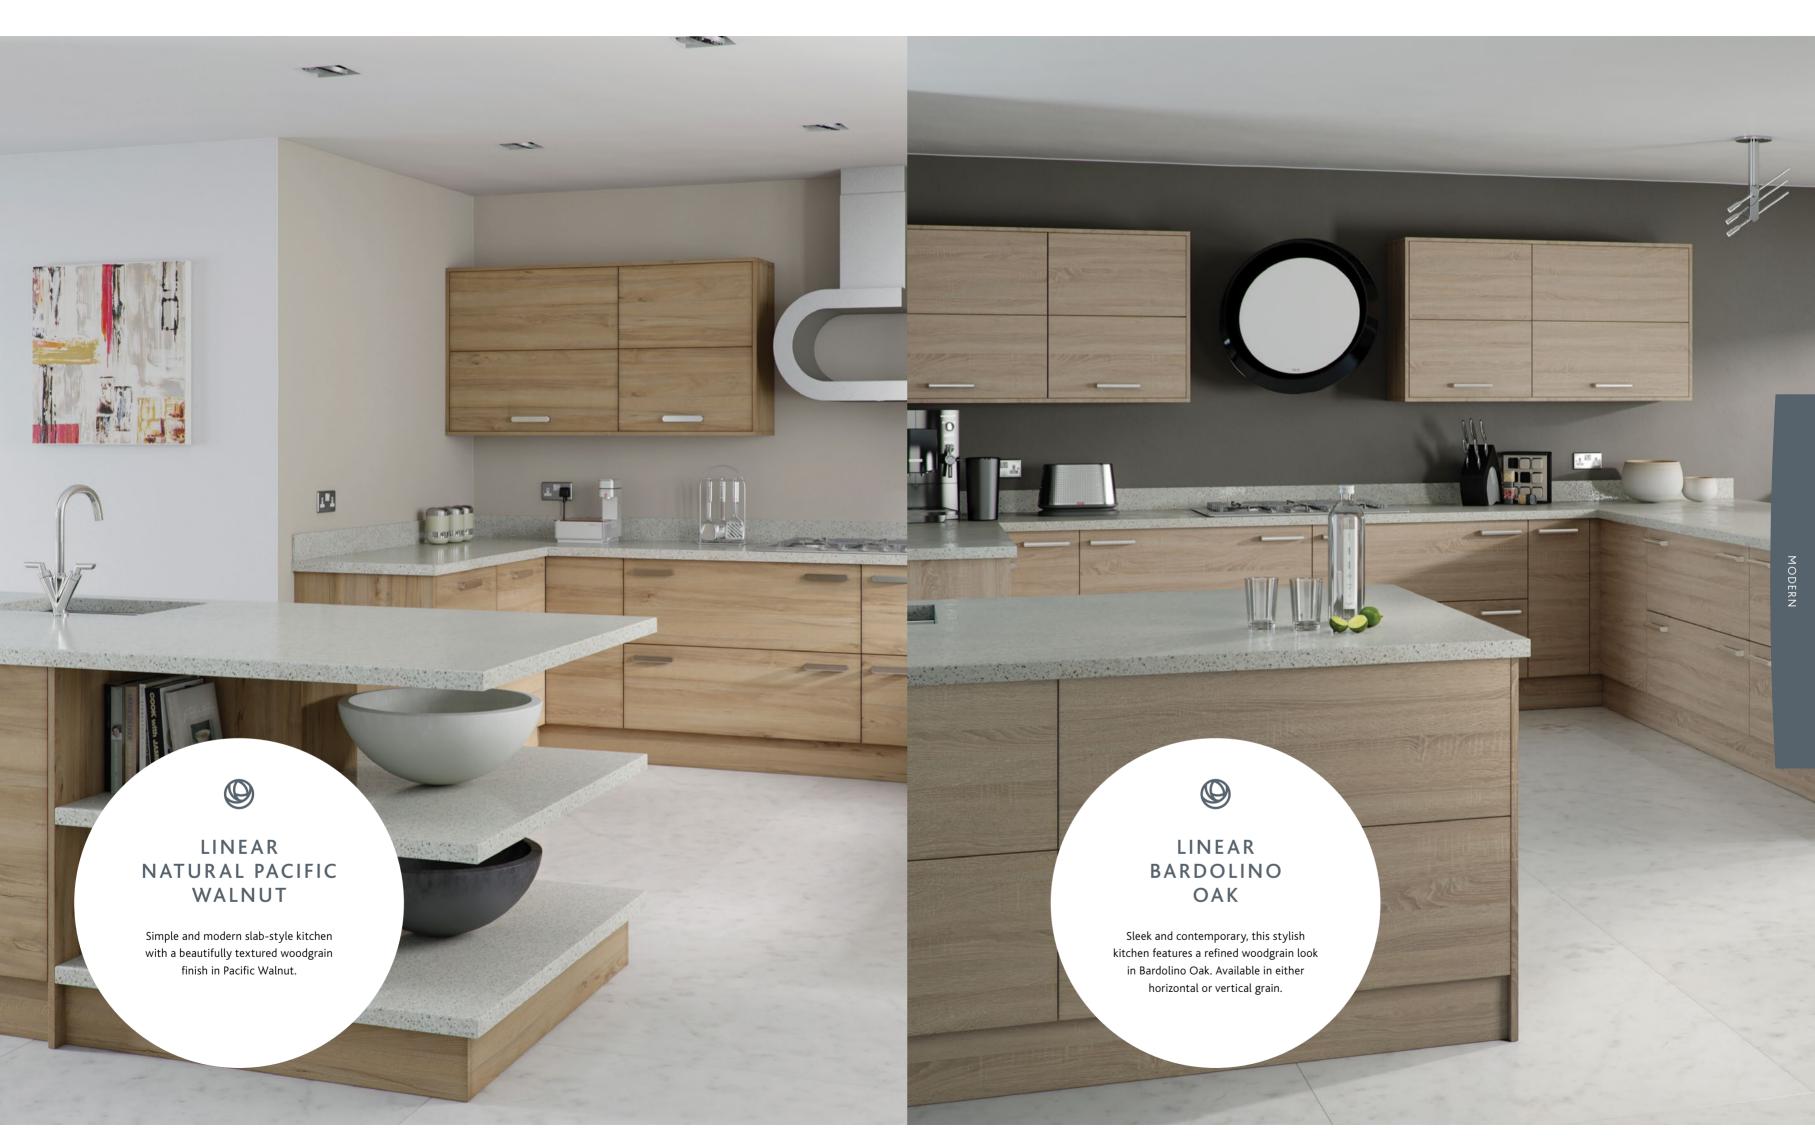

# FRESCO IVORY & TRUFFLE

This kitchen's striking appearance is enhanced by its embossed woodgrain effect and functional modernity.

# LINEAR SAND OAK

A strikingly simple kitchen design featuring clean, understated slab doors in a warm woodgrain-effect finish.

# LINEAR ARLINGTON OAK

A modern and beautifully simple slab-style kitchen with a textured woodgrain finish in Arlington Oak. Available in either horizontal or vertical grain.