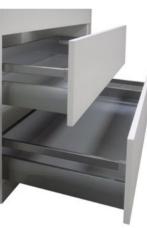

### **SCALA**

Supplied as standard, Scala drawers feature full-extension drawer runners with a smooth action and a 40kg load-bearing capacity. All drawers are soft close, with a progressive damping action providing a fluid, silent close every time.

### NOVA PRO

Nova Pro drawers are available as a free alternative to Scala drawers and share the same great features and benefits.
They're supplied in an aluminium finish, with curved twin-walled metal sides. Pan drawers are available with either a rail or glass sides, at no extra cost.