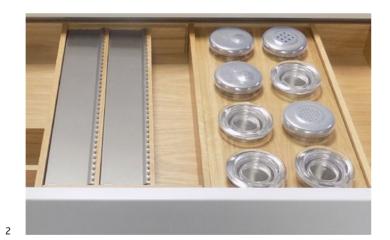

1. Base wine rack unit 2. 150mm wine rack unit 3. 300mm wine rack unit 4. Wine rack for use above American fridge freezers 5. Pull-out removable recycling bins 6. Pull-out combi waste bin 7. Swing-out cylinder waste bin 8. Pop-up socket with 2 USB charge pins 9. Swing-out removable recycling bins 10. Drip tray 11. Pull-out towel rail and tray space 12. Rectangular waste bin 13. Removable oak storage boxes and removable oak pegs to keep crockery secure.