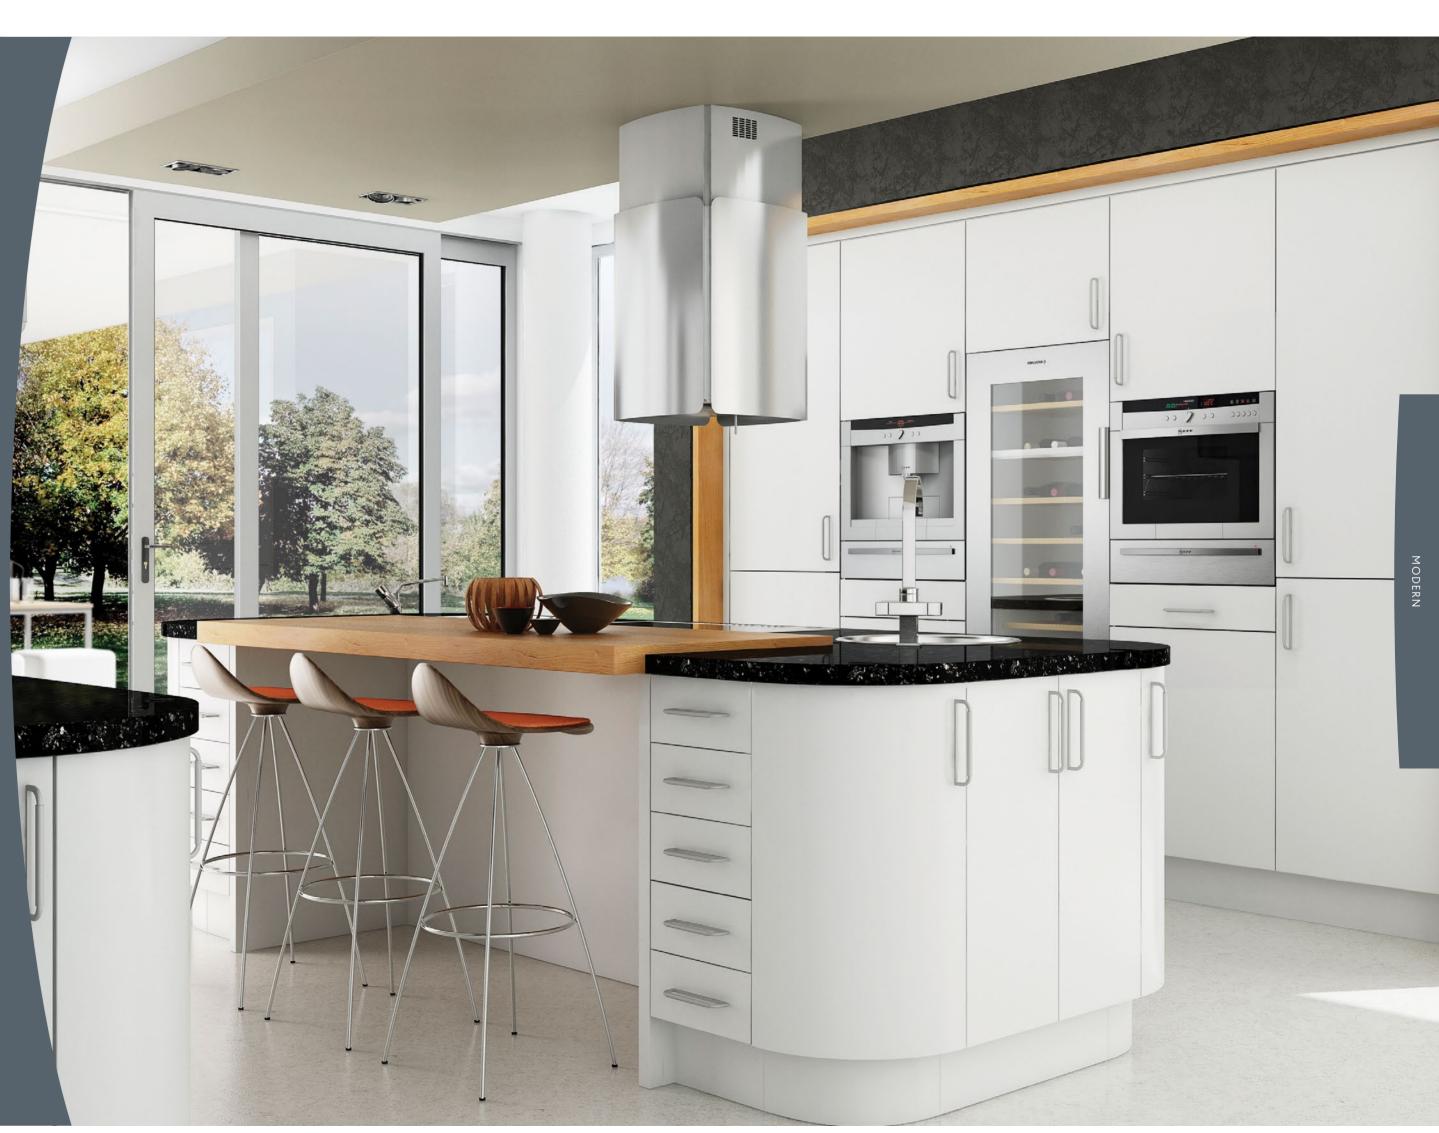

### THE MINIMALIST SPACE

The trick with a modern kitchen is to create a space that's completely uncluttered – offering a hidden place for all those things you'd prefer to be out of sight but you use every day. Free-flowing and clean in feel, the Mackintosh Modern kitchen range offers that beautifully slick look.

Along with clever storage solutions (perfect for tucking things away), you get a streamlined and highly contemporary design that fits today's idea of a sophisticated and polished home.

"For me, the Modern range from Mackintosh makes for a striking heart to any home. Plenty of storage space means surfaces are kept clear to create a sense of light and air."