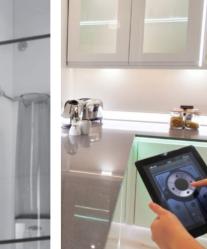

The innovative WiFi module allows wireless control or multiple LED lights in the palm of your hand. The hub is compatible with any 12Vdc LED lights so you can control your cabinet lights, plinth lights or strip lighting using your iOS 5.0 smart phone or tablet, by downloading the app, which is free via the Apple Store or Android Google Play.