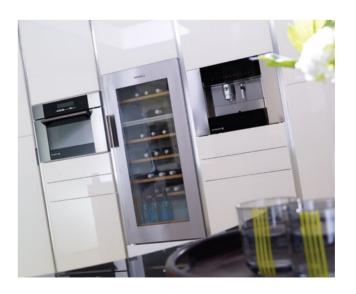

#### WALK-IN CORNER LARDER STORAGE

The corners of your kitchen is often where valuable storage space is lost, or difficult to access. Our expertly designed walk-in corner larder unit solves this problem beautifully. With an abundance of accessible storage, including a full-height wine rack, it's the perfect solution when designing around a corner.

Alternatively, you can opt for a standard corner larder unit which includes four Kessebohmer LeMans storage systems, also providing easy access in a hard-to-reach area of the kitchen.