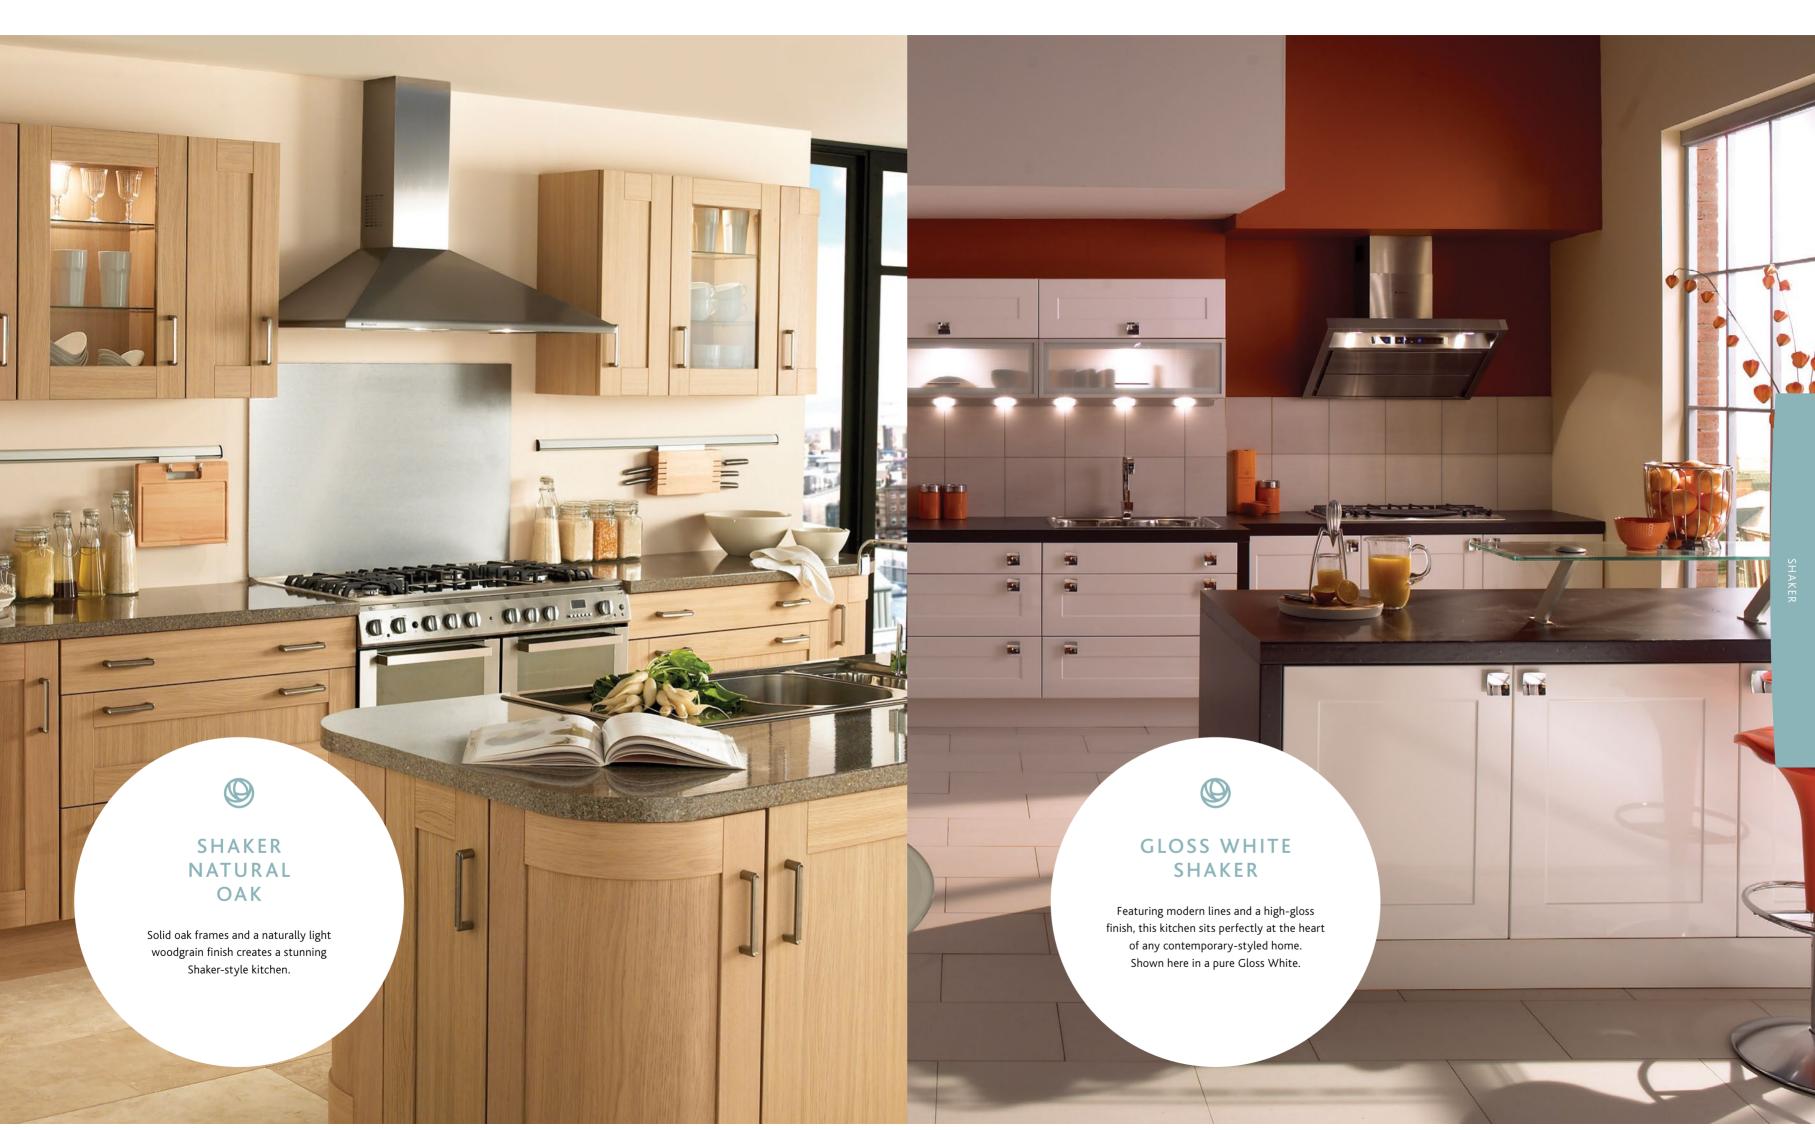

### A TIMELESS LOOK

The perennial Shaker kitchen offers a simple, understated style. Whilst the classic design creates a feeling of heritage, it's neutral enough to let you make your own mark on your space.

Its founders, The Shakers of New England, believed everything in a house should have a function and that decoration was unnecessary Instead, the emphasis was on practicality and durability. Which is something you can be certain of with a Mackintosh Shaker kitchen.

"The simplicity of a Shaker-style kitchen means it can feel quintessentially country-like, rustic farmhouse or urban twist — whatever your taste, it can work in your home."