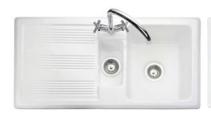

Pressure) Chrome

COX FOUNTAIN TOWER †

(0.5 Bar Pressure) Chrome

SUDBURY 2.0 Bowl Sink (White)

PORTLAND 1.5 Bowl

PORTLAND 1.0 Bowl

COX (0.5 Bar Pressure) Chrome

SWAN\* (0.3 Bar Pressure) Chrome

BELFAST 1.0 Bowl Sink (White)

CHARON Chrome

LEDA Chrome

**ELARA Chrome** 

**OBERON** Chrome

VESTA Chrome

DAX FLAT (0.5 Bar Pressure) Chrome

COX CRUCIFORM\*\*