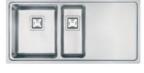

## SINKS & TAPS

This range of sinks and taps have been specifically developed with Schock, providing a comprehensive and stylish offer.

Schock is the word's leading supplier of granite sinks and the Neptune range is made from their outstanding material, CRISTALITE®.

Schock sinks are easy to clean, safe for use with food and are finished with Schock Antibac. The special hygiene protection uses natural silver ions to reduce bacterial growth by up to 95% and make working in the kitchen cleaner and safer. The range of stainless steel sinks from Schock are made from 18/10 grade stainless steel – the highest grade available – ensuring your sink is highly resistant to staining, rusting and corrosion.

SCHOCK NEPTUNE 1.5 Bowl

(Moonstone reversible)

SCHOCKNEPTUNE 1.0 Bowl

(Grey reversible)

SCHOCK TRITON Moonstone (1.0 bar pressure)

SCHOCK TRITON (1.0 bar pressure)

SCHOCK TRITON Matt Black (1.0 bar pressure)

SCHOCK TRITON

(1.0 bar pressure)

SCHOCK TRITON (1.0 bar pressure)

SCHOCK NEPTUNE 1.0 Bowl (Black reversible)

SCHOCK NEPTUNE 1.5 Bowl (Black reversible)

SCHOCK NEPTUNE 1.5 Bowl (White reversible)

SCHOCK NEPTUNE 1.0 Bowl (Matt Black reversible)