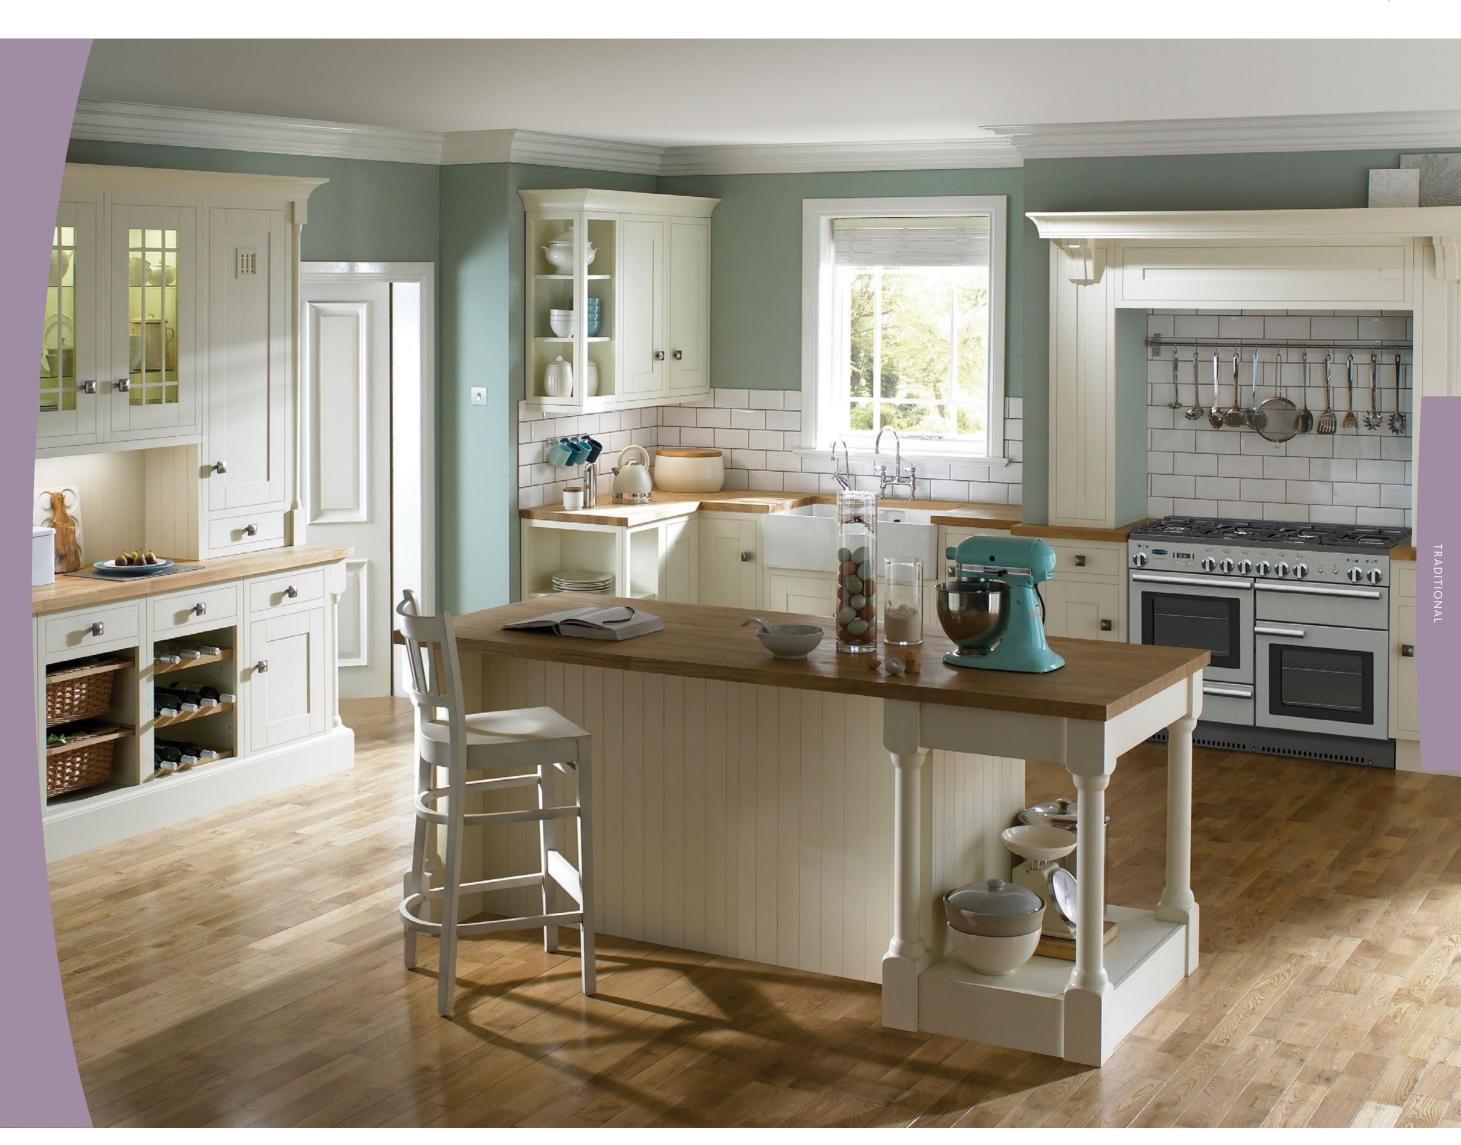

# ELEGANTLY DURABLE

A Traditional Mackintosh Kitchen celebrates everything this room should be – functional, characterful and classic. It offers the best of both worlds with modern features and timehonoured design.

edge features and stunning detail. So if you're looking for a master in colour and decoration, we've got it in abundance with so many styles and finishes to consider.

"I think the beauty of a traditionally-styled kitchen is in its sheer flexibility. The idea of a welcoming yet extremely practical space offers endless appeal for so many."