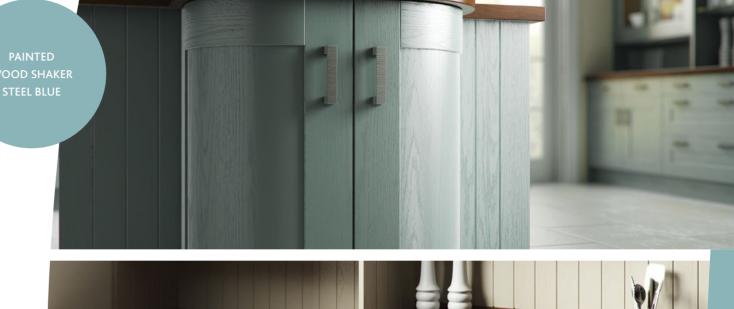

# LINEAR HEMLOCK NORDIQUE & PAINTED STEEL BLUE

Minimalist statement kitchen featuring open design and 'Inset' handle-less innovation. Linear is also available with handles and in horizontal and vertical woodgrain.