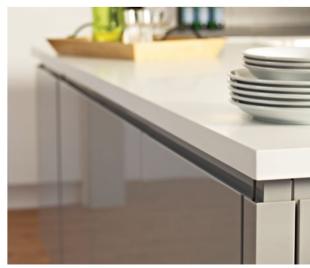

### PROTECTIVE EDGING

The kitchen is an environment of constantly changing temperature and humidity. To protect your kitchen, Mackintosh units are supplied with the finest, durable 1.3mm PVC edging. Not only does this provides a better finish, more importantly it provides better protection against moisture. Please see page 148 for more important features and benefits.

As the kitchen can be an environment that has a lot of moisture in the air, it's also really important to make sure that any exposed edges are protected from potential water damage too.

This range gives you the option to add even more quality with features like adjustable shelving, soft-closing hinges and anti-tip fittings.