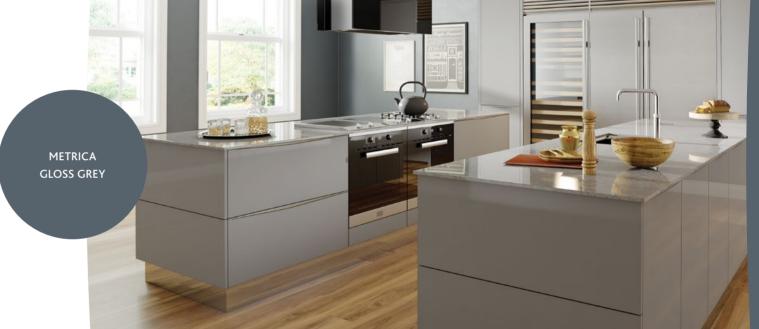

# METRICA GLOSS LIGHT GREY

Clean lines and fresh tones bring ultra-modern styling to the fantastic functionality of this statement kitchen.

mackintoshkitchens.co.uk | 35