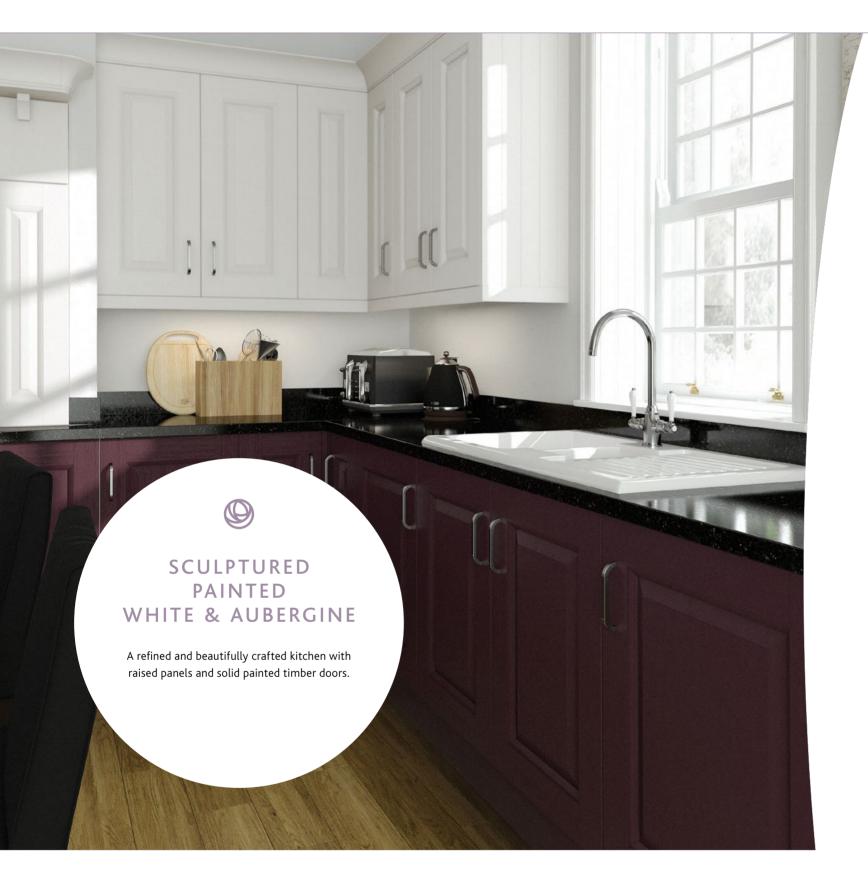

# SCULPTURED PAINTED IVORY & LIGHT GREY

Influenced by tradition and beautifully finished, available with a fantastic range of features and accessories to complement your home.

Choose from our palette of natural, elegant shades to add a splash of individuality and create the perfect look.