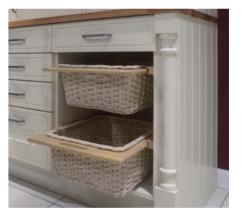

#### **WICKER BASKETS**

More suited to traditional kitchen designs, these wicker basket base units are ideal for larder-style storage.

OPTIONS & ACCESSORIES mackintoshkitchens.co.uk | 149