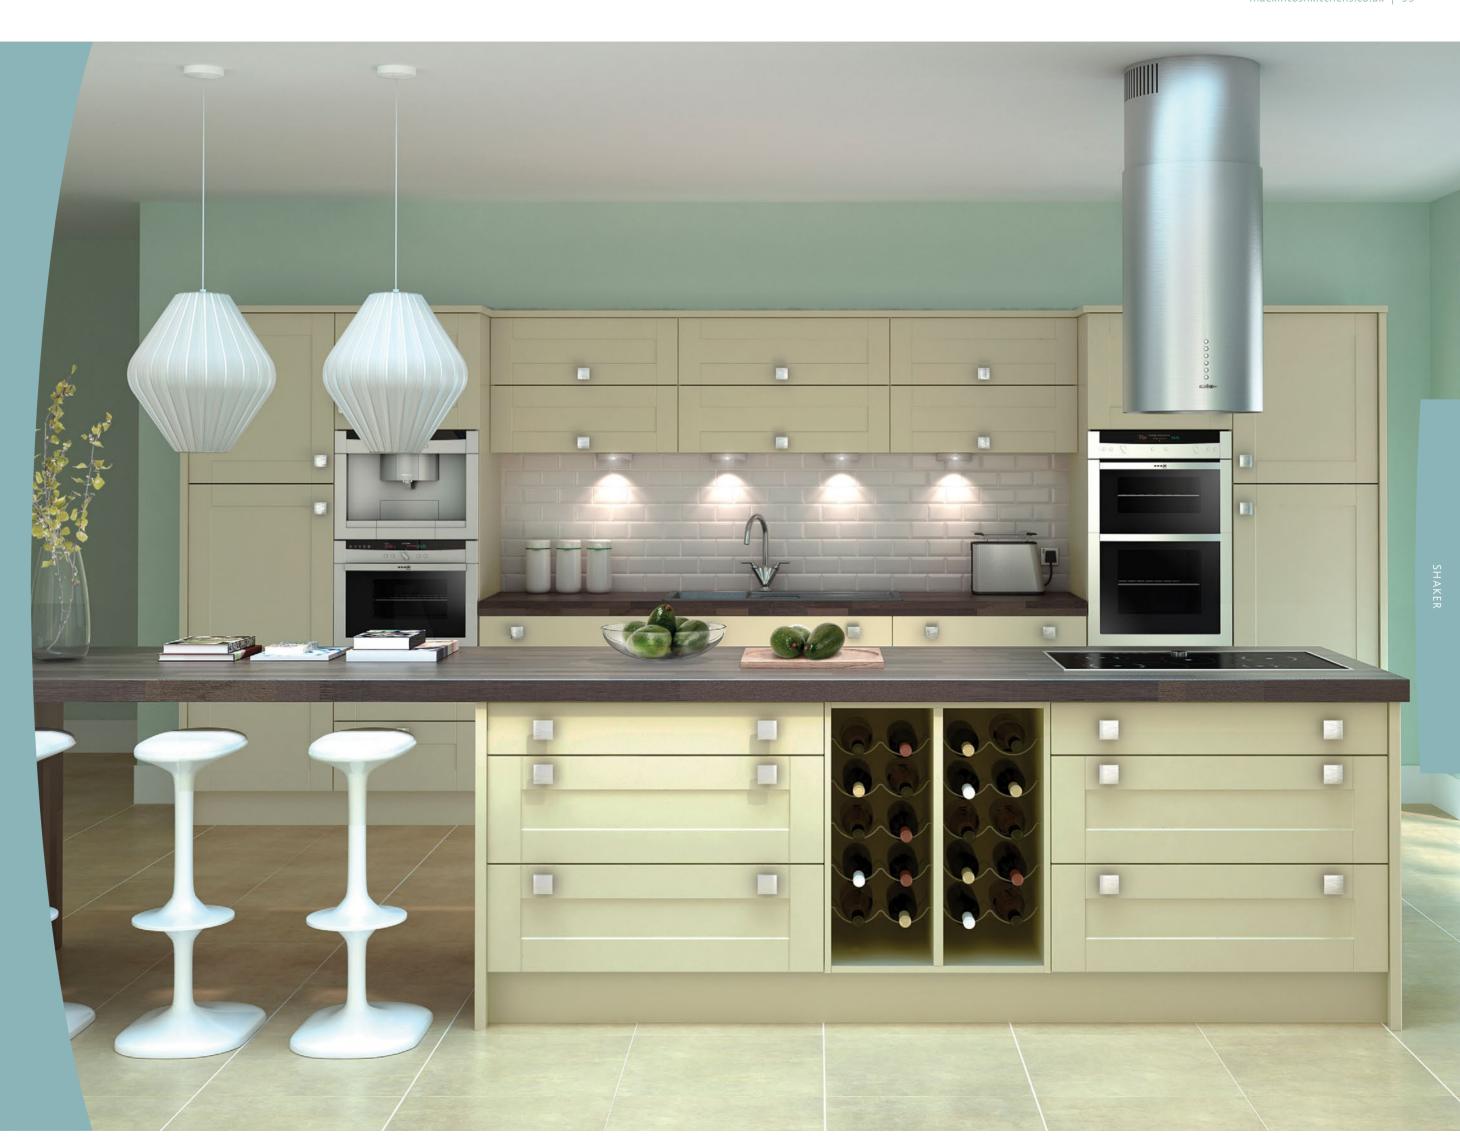

### A TIMELESS LOOK

The perennial Shaker kitchen offers a simple, understated style. Whilst the classic design creates a feeling of heritage, it's neutral enough to let you make your own mark on your space.

Its founders, The Shakers of New England, believed everything in a house should have a function and that decoration was unnecessary Instead, the emphasis was on practicality and durability. Which is something you can be certain of with a Mackintosh Shaker kitchen.