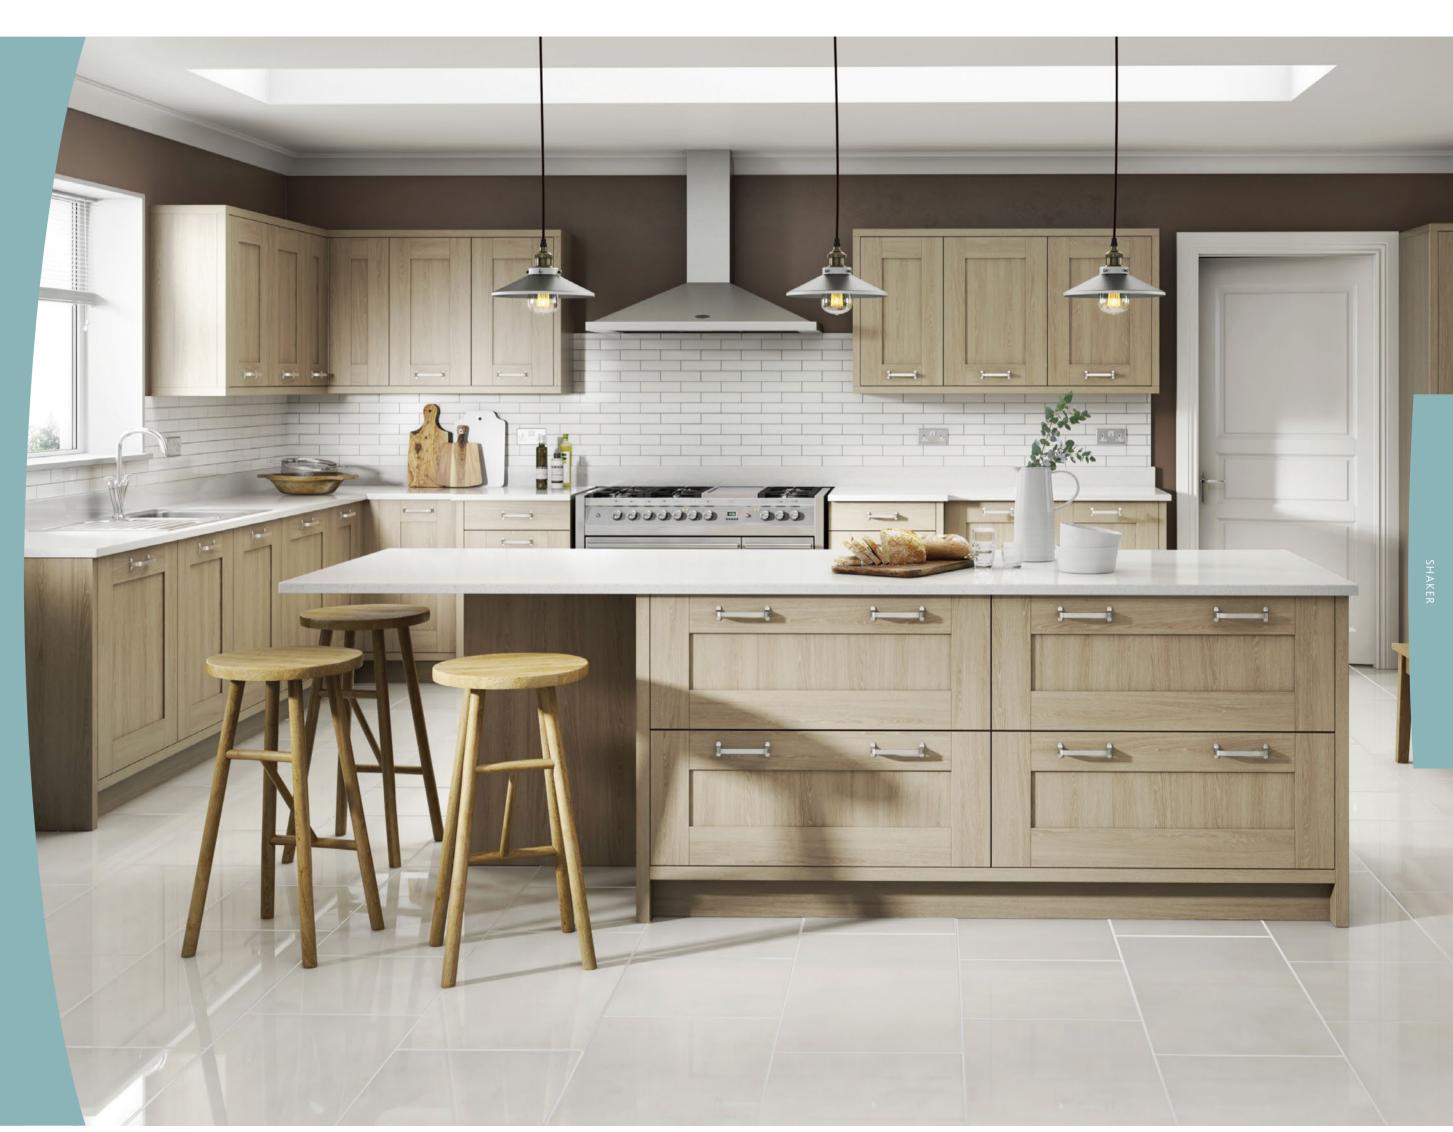

### A TIMELESS LOOK

The perennial Shaker kitchen offers a simple, understated style. Whilst the classic design creates a feeling of heritage, it's neutral enough to let you make your own mark on your space.

Its founders, The Shakers of New England, believed everything in a house should have a function and that decoration was unnecessary Instead, the emphasis was on practicality and durability. Which is something you can be certain of with a Mackintosh Shaker kitchen.

"The simplicity of a Shaker-style kitchen means it can feel quintessentially country-like, rustic farmhouse or urban twist — whatever your taste, it can work in your home."