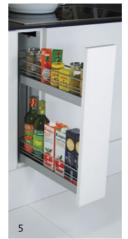

- 1. LeMans Corner Storage
- 2. Convoy Premio Pull-Out Larder Storage
- 3. Tandem Solo Pull-Out Larder Storage
- 4. Pull-Out Towel Rail
- 5. Pull-Out Base Unit Storage
- 6. Pull-Out Tray Space
- 7. Pull-Out Breakfront Storage

A wide range of cutlery trays and utensil dividers are available in either a plastic or luxurious oak finish. Combinations of trays and dividers are used depending on the width of the drawer and your Mackintosh retailer will be able to advise you on the possible combinations.