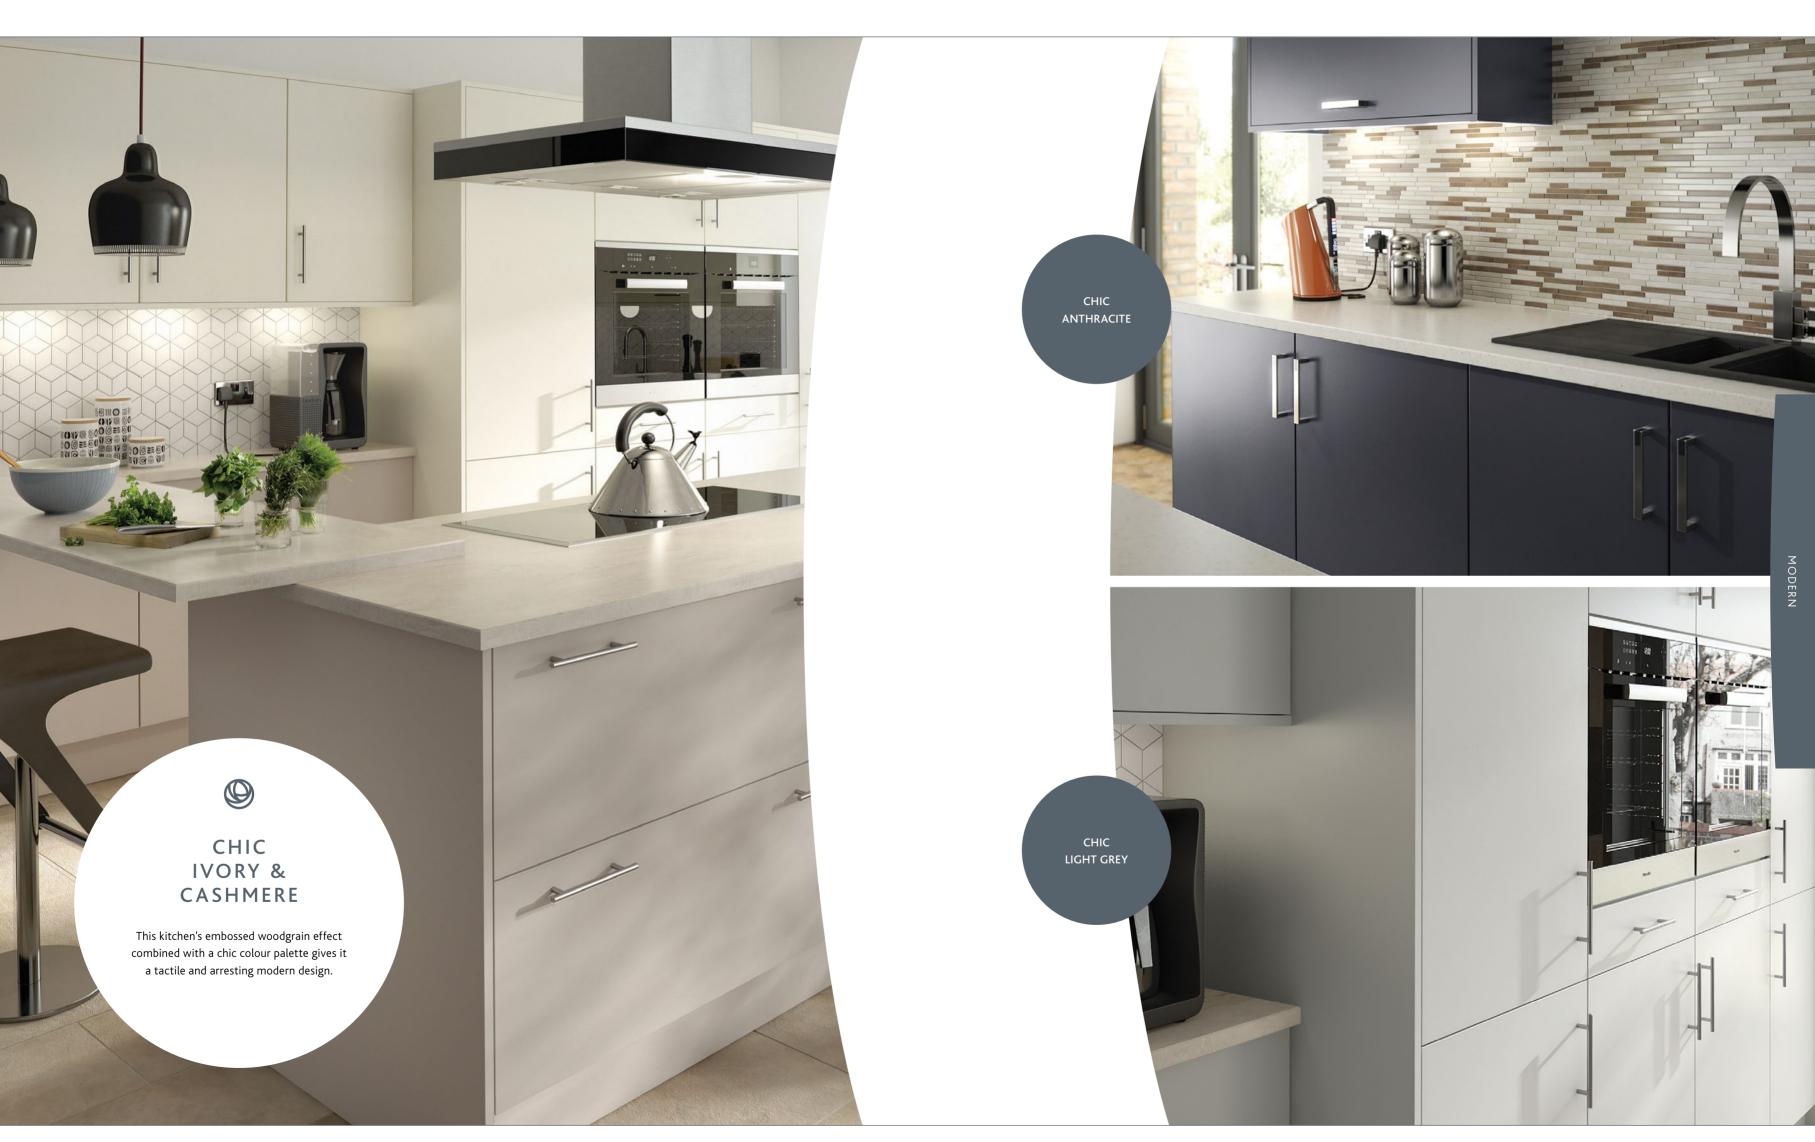

# FRESCO IVORY & TRUFFLE

This kitchen's striking appearance is enhanced by its embossed woodgrain effect and functional modernity.

# CHIC WHITE & TRUFFLE

This distinctly modern, matt kitchen features striking lines and beautiful warming tones that add character to any contemporary home.