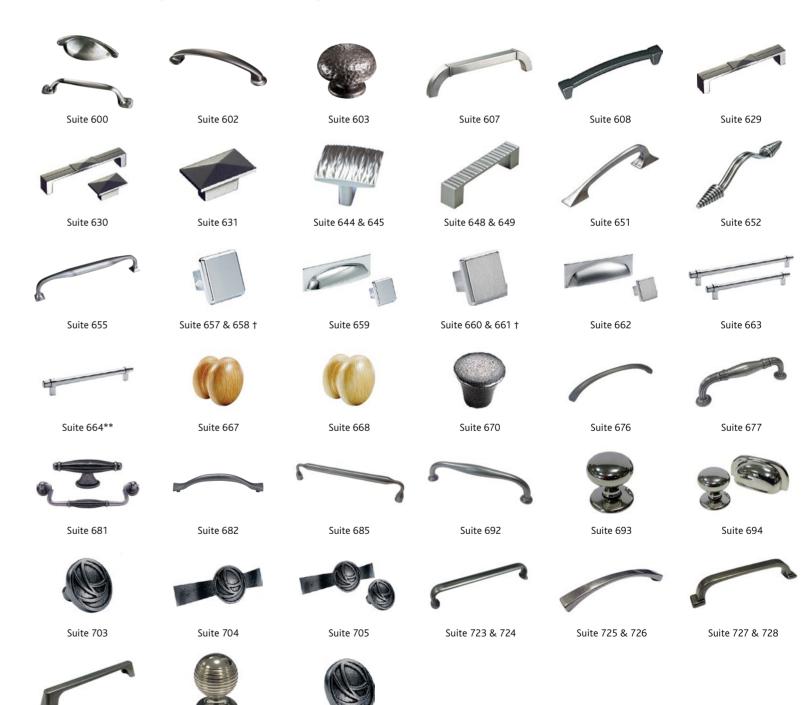

## **PHANDLE** OPTIONS

We offer an extensive range of distinctive handle styles to let you personalise your Mackintosh Kitchen and make it your own.

Please note, not all handle suites are suitable for each kitchen. Most are supplied at no extra charge, however, a small number do carry a surcharge and your Mackintosh retailer will be happy to advise you on suitability and costs. A handle suite may comprise up to three handles which are fitted to drawers, doors and spice boxes where applicable.

#### TRADITIONAL HANDLES

Suite 729 & 730

If you're looking for a minimalist kitchen, perhaps a kitchen that doesn't feature handles that can detract from clean lines and a sleek design, then Mackintosh has three ways to achieve this - Inset, Touch and Integral.