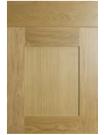

### **SOLID OAK**

For a little added luxury, you can upgrade to solid oak drawers with dovetail joints. These are a perfect accompaniment to Mackintosh painted kitchens and are available with a range of matching oak drawer accessories.