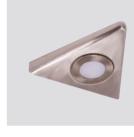

Grace high output LED over/ under cupboard light Code: LTGRACE 2 & 3

Sirius 35mm square plinth/ cabinet light Code: LTPL35SQ 1 & 3

Sirius 32mm round plinth/ cabinet light Code: LTPLRND4

Arrezzo high output LED surface/under cupboard light Code: LTAREZ 2 & 3