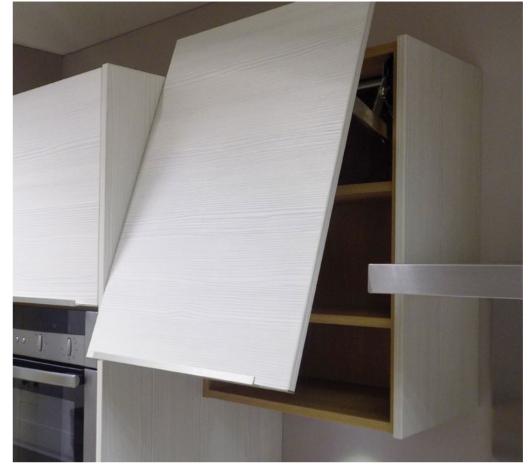

#### LIFT UP WALL UNITS

An alternative to the standard side-opening wall unit is our innovative lift-up wall unit. It's ideal when you need access for longer, whilst cooking perhaps, as it allows the unit to remain open without the risk of hitting your head on the open door. The flap mechanism also features a soft close system for silent, effortless closing.