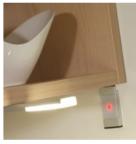

Infra-red sensor Code: LTCABSW

Touch switch Code: LTSENSE

100mm square flat panel LED light Code: LTSQ100

LED diffused strip light Code: LTLED 222 & 343

Inside wall units or flap units with no ventilation, under cupboard lights should be used instead of low voltage downlights.

The 4 zone remote control system allows the user to control four different lighting circuits from one remote control without the need to physically wire them together. It allows you to switch up to four different areas on, off or dim at the same time, or individually.