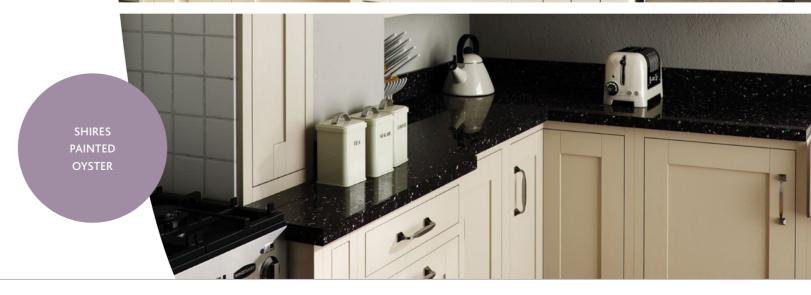

Shires Ivory (Find on page 128)

Shires Painted - available in 15 colours (Find on pages 126-127)

Sculptured Painted - available in 15 colours (Find on pages 118-121)

Aubergine

Sage Grey

Oyster

 $The \ colours \ shown \ in \ this \ brochure \ are \ as \ accurate \ as \ the \ printing \ process \ allows \ and$ therefore we strongly recommend that you contact your Mackintosh retailer to view a display or door sample before placing your order.