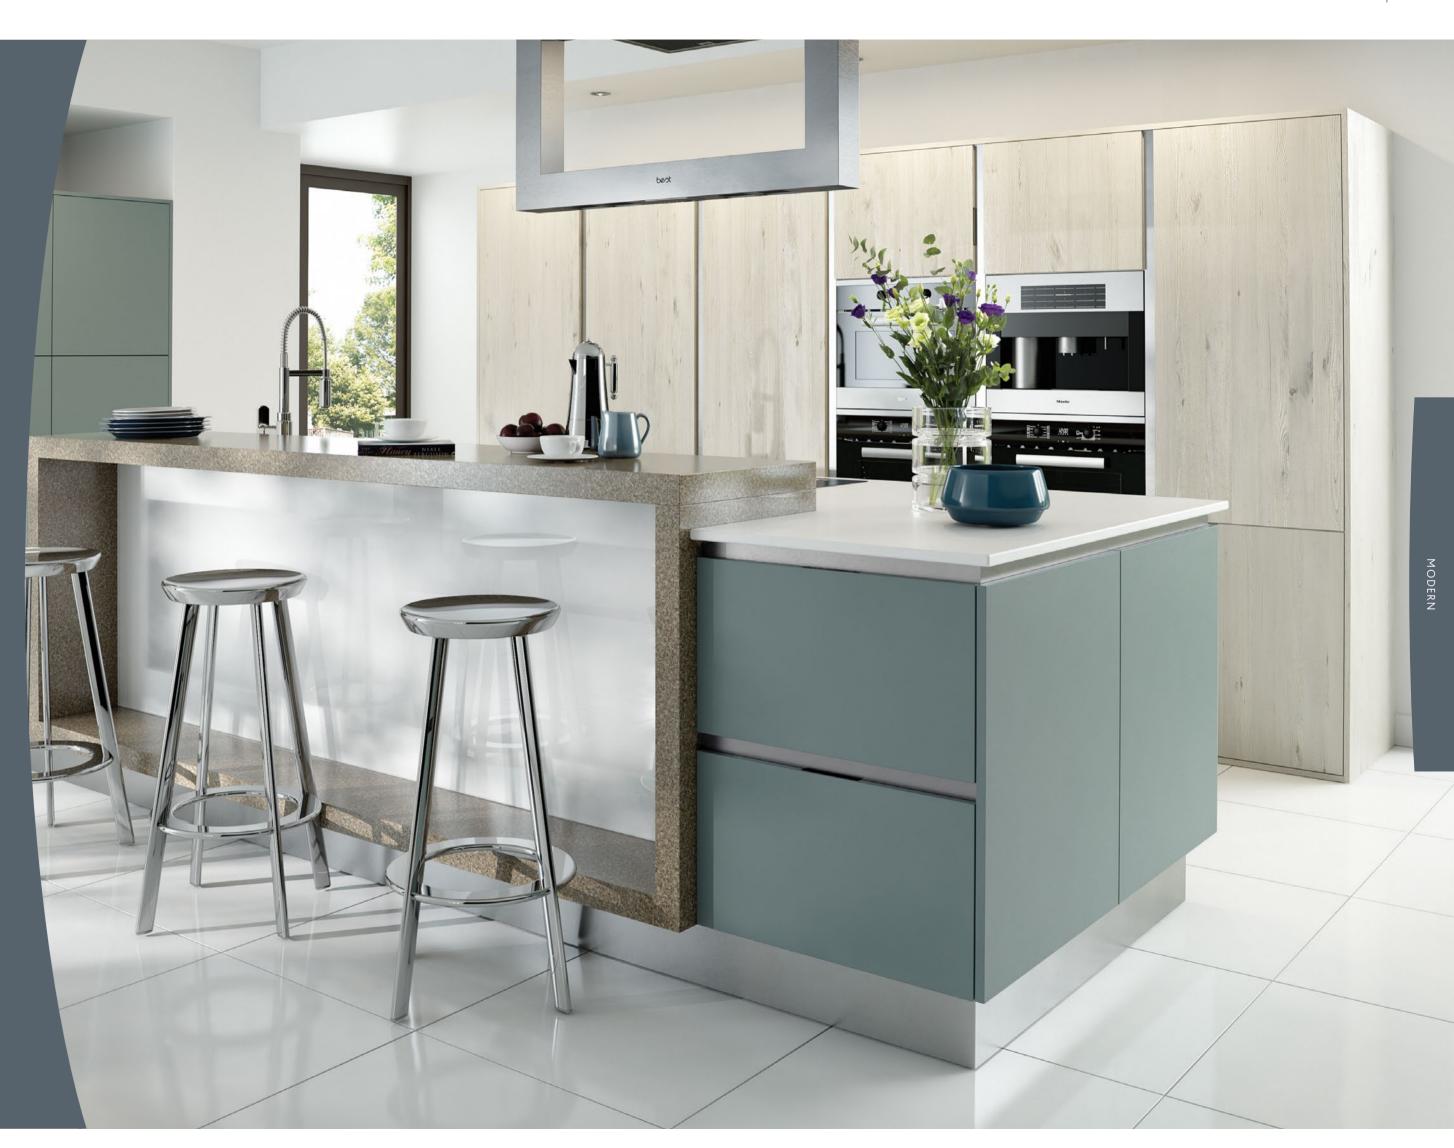

# LINEAR HEMLOCK NORDIQUE & PAINTED STEEL BLUE

Minimalist statement kitchen featuring open design and 'Inset' handle-less innovation. Linear is also available with handles and in horizontal and vertical woodgrain.