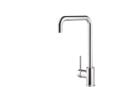

VENUS 1.0 Bowl

(reversible)

SATURN 1.5 Bowl Undermount

MERCURY Drainer

SCHOCK NEPTUNE 1.5 Bowl

(Grey reversible)

Europa 1.0 Bowl Compact

U NECK SINGLE LEVER (0.8 Bar

Pressure) Chrome

COX FOUNTAIN TOWER †

(0.5 Bar Pressure) Chrome

SUDBURY 2.0 Bowl Sink (White)

PORTLAND 1.5 Bowl

PORTLAND 1.0 Bowl

COX (0.5 Bar Pressure) Chrome

SWAN\* (0.3 Bar Pressure) Chrome