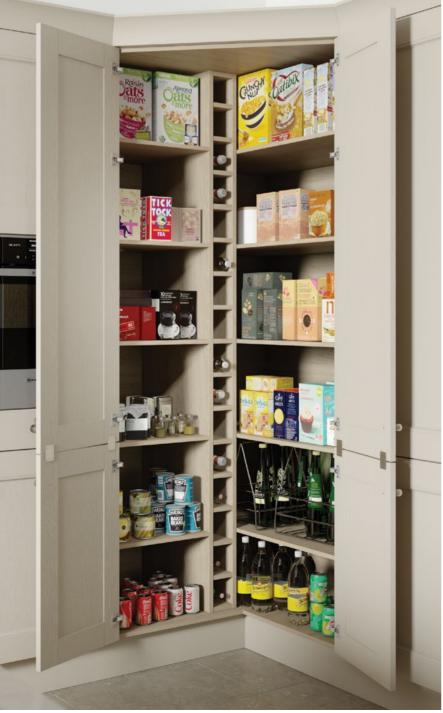

#### WALK-IN CORNER LARDER STORAGE

The corners of your kitchen is often where valuable storage space is lost, or difficult to access. Our expertly designed walk-in corner larder unit solves this problem beautifully. With an abundance of accessible storage, including a full-height wine rack, it's the perfect solution when designing around a corner.

1. Base wine rack unit 2. 150mm wine rack unit 3. 300mm wine rack unit 4. Wine rack for use above American fridge freezers 5. Pull-out removable recycling bins 6. Pull-out combi waste bin 7. Swing-out cylinder waste bin 8. Pop-up socket with 2 USB charge pins 9. Swing-out removable recycling bins 10. Drip tray 11. Pull-out towel rail and tray space 12. Rectangular waste bin 13. Removable oak storage boxes and removable oak pegs to keep crockery secure.