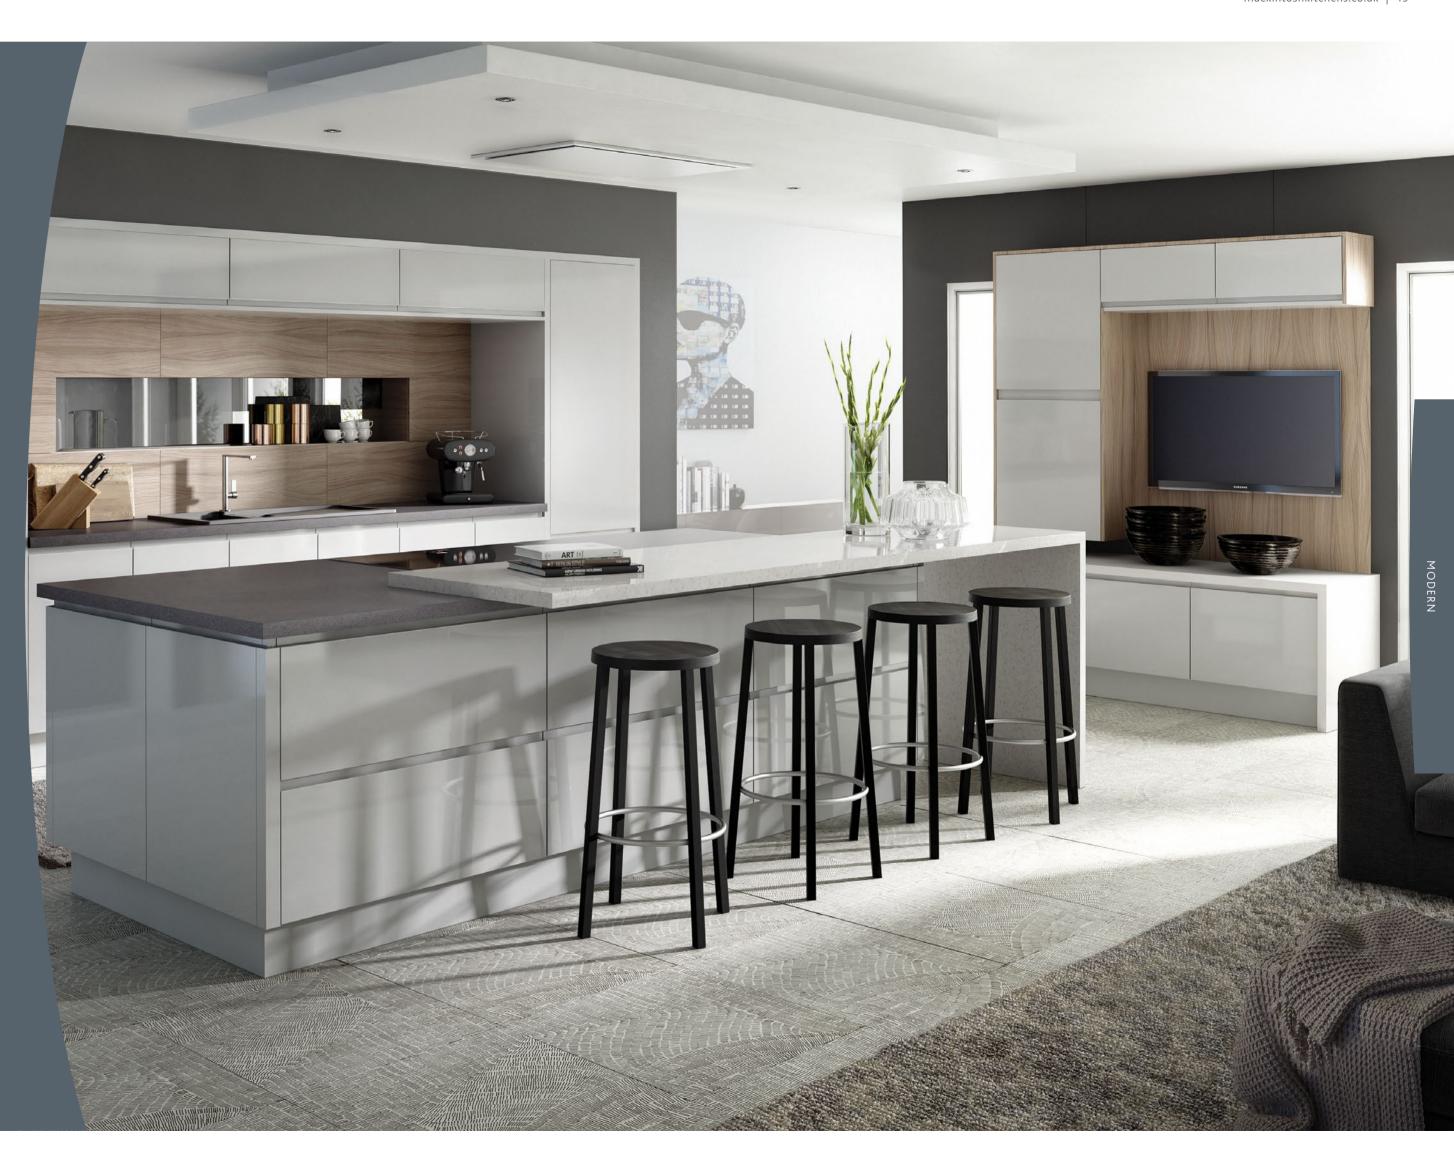

### THE MINIMALIST SPACE

The trick with a modern kitchen is to create a space that's completely uncluttered – offering a hidden place for all those things you'd prefer to be out of sight but you use every day. Free-flowing and clean in feel, the Mackintosh Modern kitchen range offers that beautifully slick look.

Along with clever storage solutions (perfect for tucking things away), you get a streamlined and highly contemporary design that fits today's idea of a sophisticated and polished home.

"For me, the Modern range from Mackintosh makes for a striking heart to any home. Plenty of storage space means surfaces are kept clear to create a sense of light and air."