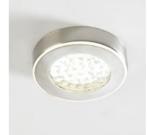

Halo light Code: LTHAL 2 & 3

Halo triangular light Code: LTHALTRI 2 & 3

Polaris tri-light Code: LTTRIPOL2

Plinth light Code: LTMONZA4

Diffused 60 point LED Tri-Lite Code: LTTRI60

LED light Code: LTRND60

Sirius diffused LED tri-light Code: LTSIRTRI 2 & 3