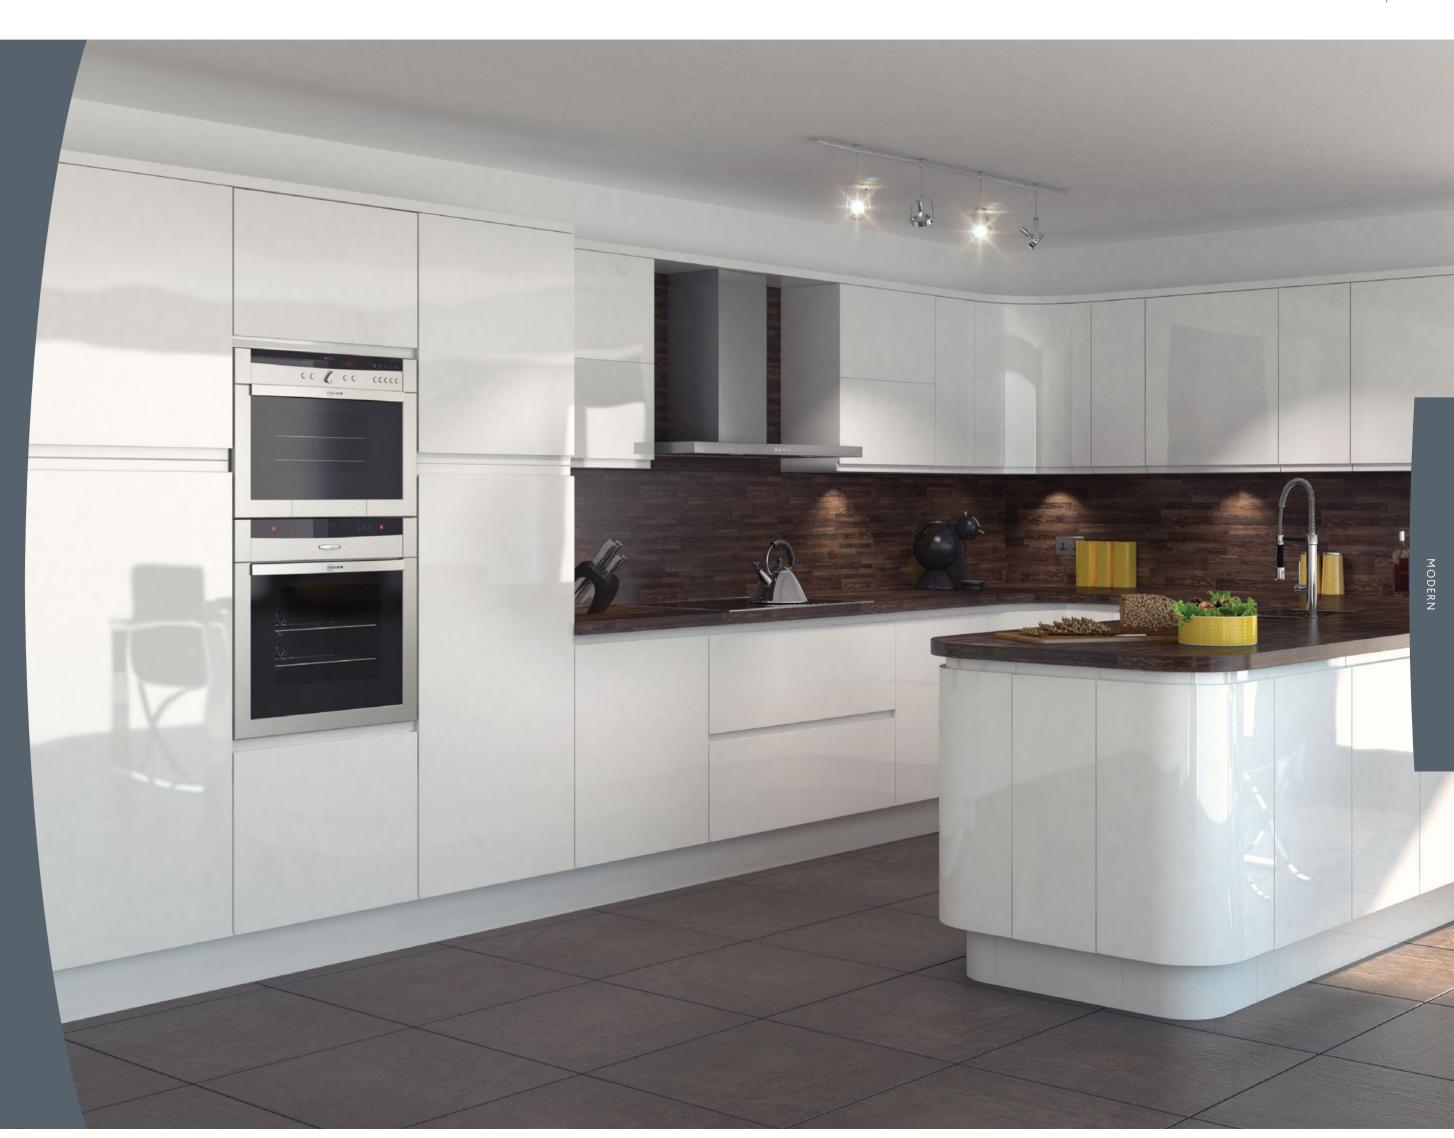

### THE MINIMALIST SPACE

The trick with a modern kitchen is to create a space that's completely uncluttered – offering a hidden place for all those things you'd prefer to be out of sight but you use every day. Free-flowing and clean in feel, the Mackintosh Modern kitchen range offers that beautifully slick look.

Along with clever storage solutions (perfect for tucking things away), you get a streamlined and highly contemporary design that fits today's idea of a sophisticated and polished home.

"For me, the Modern range from Mackintosh makes for a striking heart to any home. Plenty of storage space means surfaces are kept clear to create a sense of light and air."