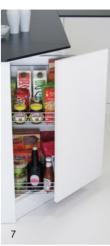

clever Sturage Clevel Storage

Kessebohmer storage solutions provide stylish, practical and functional solutions, meaning better organised and easier access to storage space.

In addition to brilliant functionality, Kessebohmer storage solutions stand for exclusive design and a high quality finish. Internal cabinet space is used more efficiently than conventional systems, helping you get the most out of your Mackintosh Kitchen. Kessebohmer stands for unparalleled user comfort and for a level of quality that sets standards worldwide.

Experience the design every time you reach for a pot or pan with the LeMans Corner Storage system, awarded the Red Dot Design for outstanding design achievements.

## KESSEBOHMER STORAGE SYSTEMS – FEATURES AND BENEFITS:

- 'Softstop' soft open and close action supplied on all Kessebohmer pull-out storage.
- Wire shelves or solid base shelves available.
- Greater load bearing capacity than conventional systems.
- Square edges on larder pull-outs provide greater area of usable space.
- Ideal for storing large amounts of dry food items or large pans and cookware.