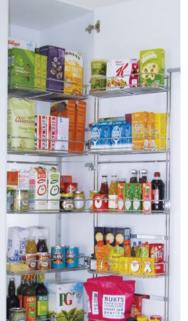

#### WALK-IN CORNER LARDER STORAGE

The corners of your kitchen is often where valuable storage space is lost, or difficult to access. Our expertly designed walk-in corner larder unit solves this problem beautifully. With an abundance of accessible storage, including a full-height wine rack, it's the perfect solution when designing around a corner.

Alternatively, you can opt for a standard corner larder unit which includes four Kessebohmer LeMans storage systems, also providing easy access in a hard-to-reach area of the kitchen.