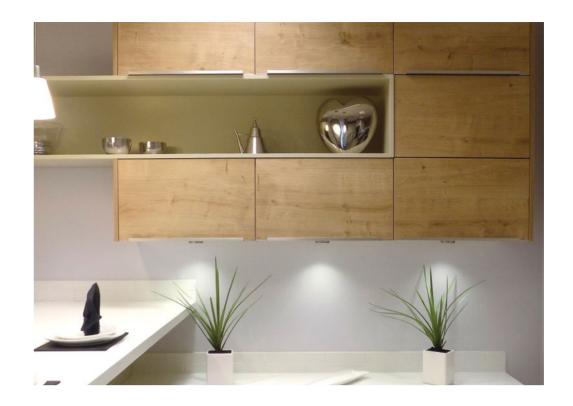

## LET THERE BE LIGHT

Modern lighting is an important feature within the design of your kitchen. Our extensive range offers a wide variety including the very latest styles and lighting options.

Glass shelf and bracket Code: SHELFBR

Square shelf bracket Code: SHELFBRSQ

Diffused corner shelf Code: LTSHELFCRN

2 LED strip lights for edge lit shelves Code: LTSHLED2

Flexible LED strip lighting Code: LTFLEXLED/2

Diffused floating shelf Code: LTSHELF 60 & 90

Reflective glazed unit (day)

Reflective glazed unit (night)

Sirius 2 light LED under unit light Code: LTSIRIUS2

Light strip for drawer Code: LTUNT 600 & 900

Box lit shelves Code: LTBOX 60 & 90

Polaris surface/recessed round LED light Code: LTRNDPOL2