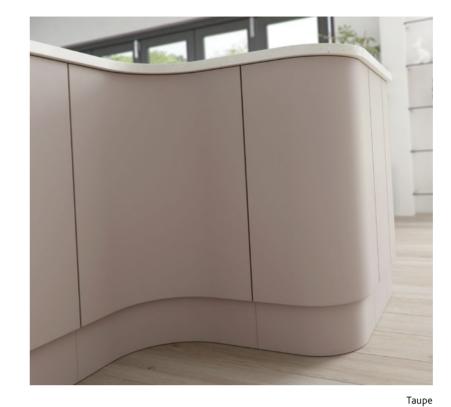

#### **CURVED CORNER UNIT**

A stylish alternative to the more standard L shape corner base unit, the curved version, with its sweeping lines, can suit both modern or traditional-style kitchens. They partner perfectly with our range of curved laminate worktops and are available in a selection of kitchens:

Metrica (except Black), Integral (all colours), Linear Painted (all colours), Timeless (all

\*Please note that the curved unit used for In-Line ranges is supplied with two doors.