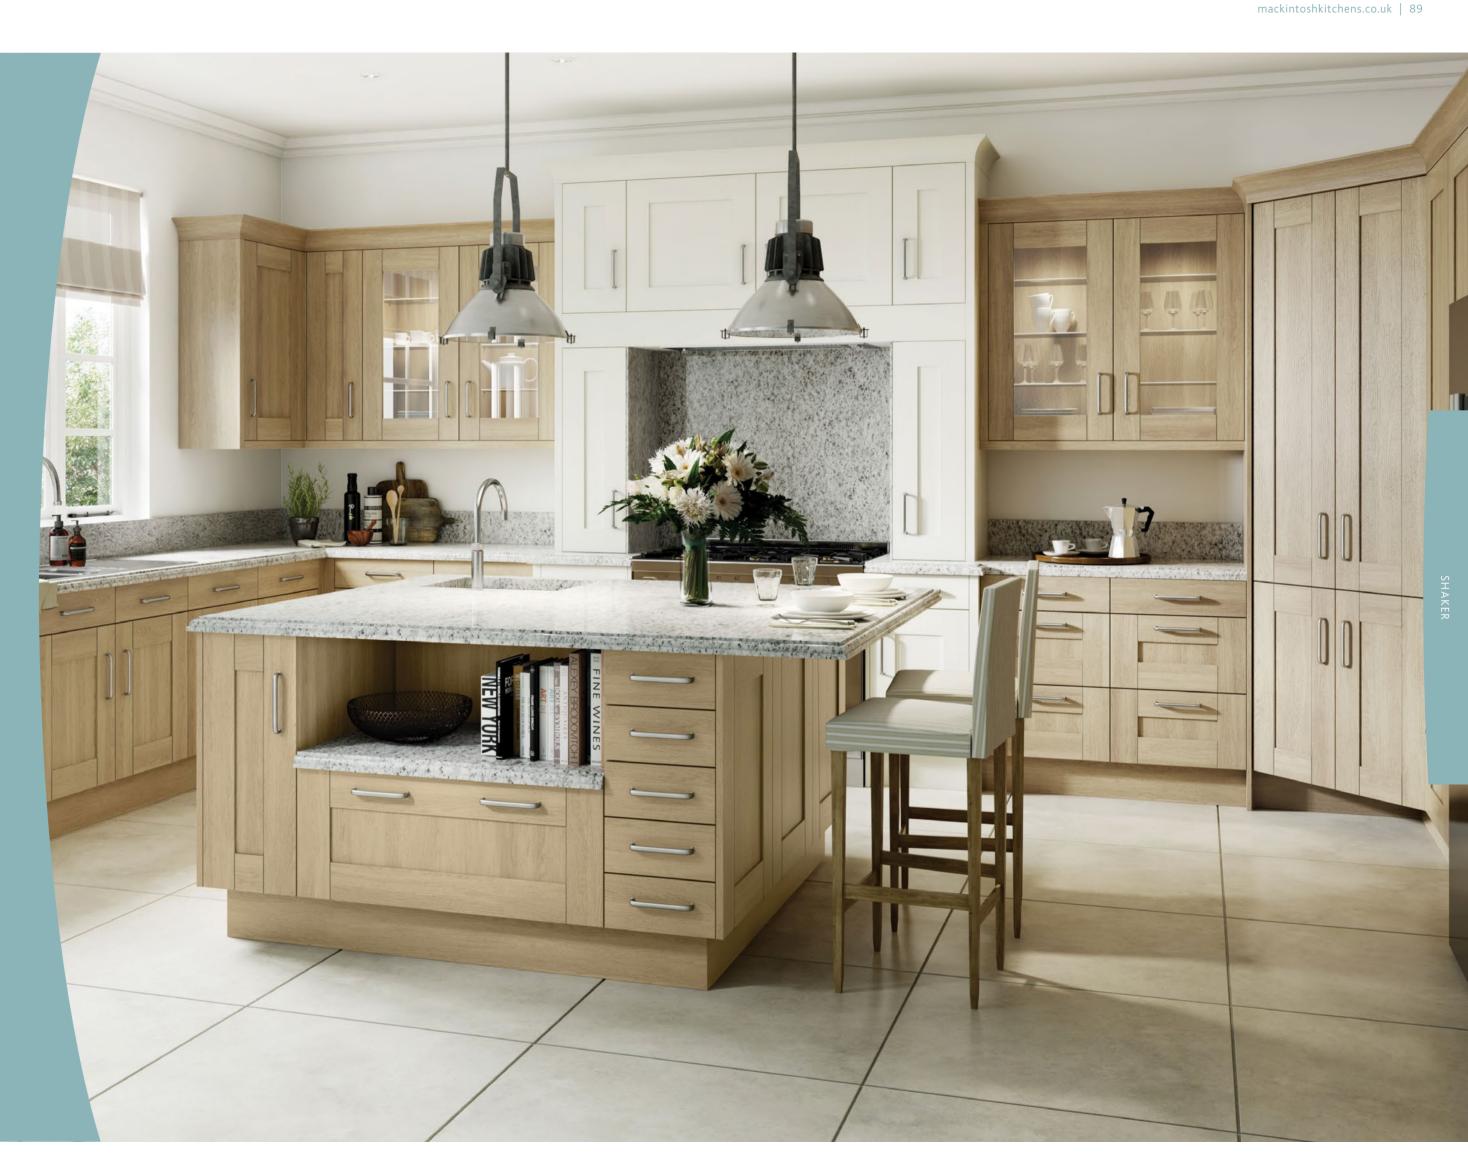

### A TIMELESS LOOK

The perennial Shaker kitchen offers a simple, understated style. Whilst the classic design creates a feeling of heritage, it's neutral enough to let you make your own mark on your space.

Its founders, The Shakers of New England, believed everything in a house should have a function and that decoration was unnecessary Instead, the emphasis was on practicality and durability. Which is something you can be certain of with a Mackintosh Shaker kitchen.

"The simplicity of a Shaker-style kitchen means it can feel quintessentially country-like, rustic farmhouse or urban twist — whatever your taste, it can work in your home."