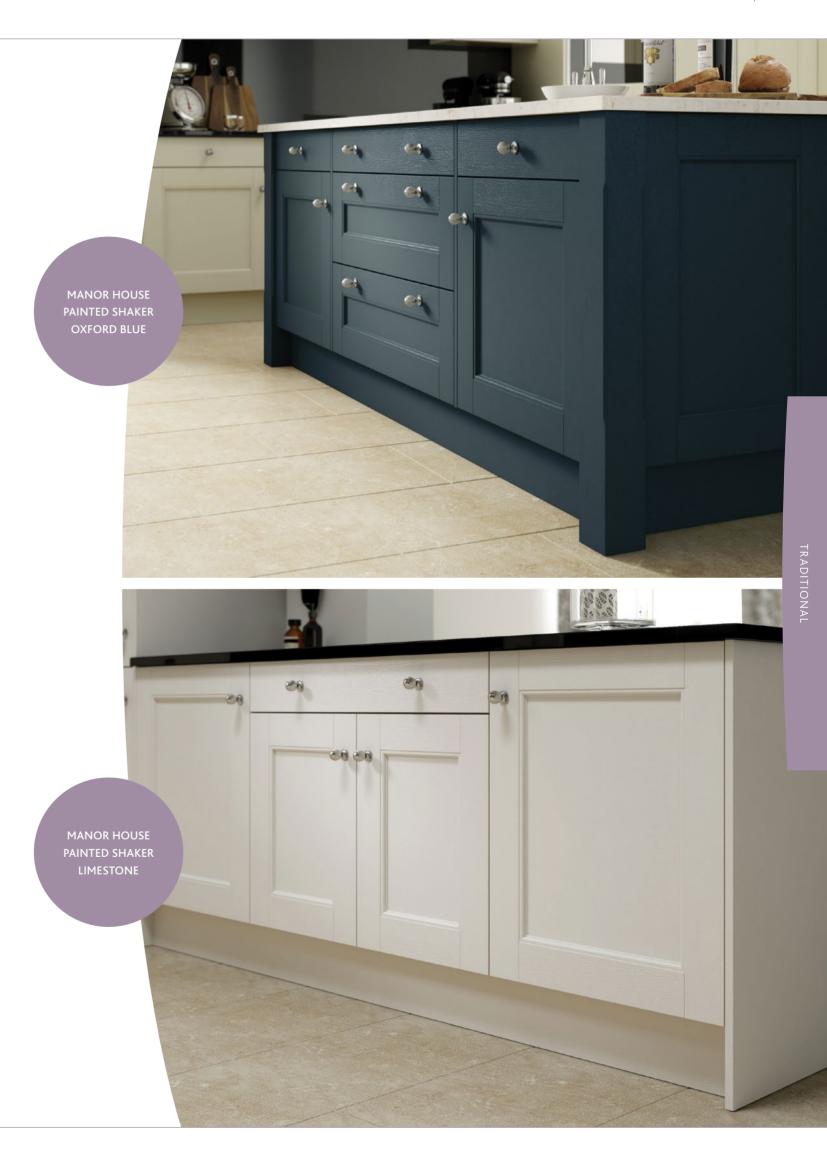

# MANOR HOUSE PAINTED SHAKER SANDSTONE & ANTHRACITE

A charming, traditional kitchen in a shaker-style with solid painted five-piece doors and a veneered centre panel with beading.

Choose from our palette of natural, elegant shades to add a splash of individuality and create the perfect look.

Steel Blue

Hickory