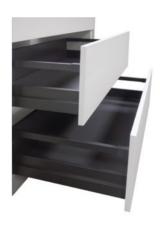

### YOUR CHOICE OF DRAWER BOX

A quality kitchen deserves a superior drawer box. Mackintosh kitchens feature drawers from Grass, one of the world's leading suppliers of quality drawer systems. There are three types to choose from: Scala, Nova Pro and luxury solid oak.

### **SCALA**

Supplied as standard, Scala drawers feature full-extension drawer runners with a smooth action and a 40kg load-bearing capacity. All drawers are soft close, with a progressive damping action providing a fluid, silent close every time.

To help with cleaning, the drawers and fronts are easy to remove or replace and no tools are required. Pan drawers are supplied with either a square rail or with smoked glass sides, at no extra cost.

Scala Pan Drawers with Rails