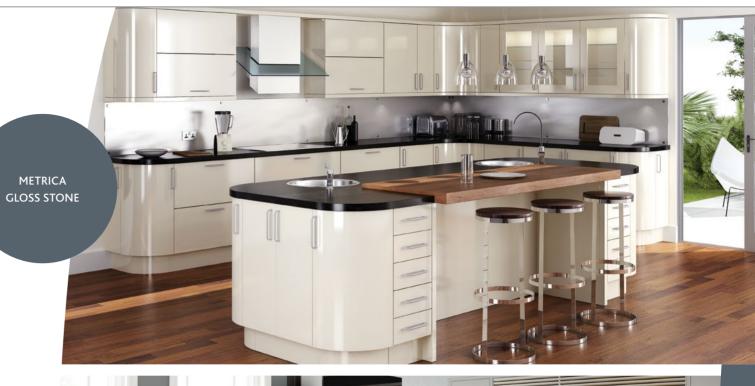

# METRICA GLOSS IVORY

High-gloss slab doors and sleek surfaces make this kitchen an ideal addition to contemporary-styled living. Shown here in a Gloss Ivory finish.

# METRICA GLOSS LIGHT GREY

Clean lines and fresh tones bring ultra-modern styling to the fantastic functionality of this statement kitchen.

mackintoshkitchens.co.uk | 35

# METRICA GLOSS WHITE

A bright and contemporary 'Inset' handle-less kitchen with clean lines and sharp design that makes a statement at the heart of any modern home. Shown here in a Gloss White finish. Metrica is also available with handles.