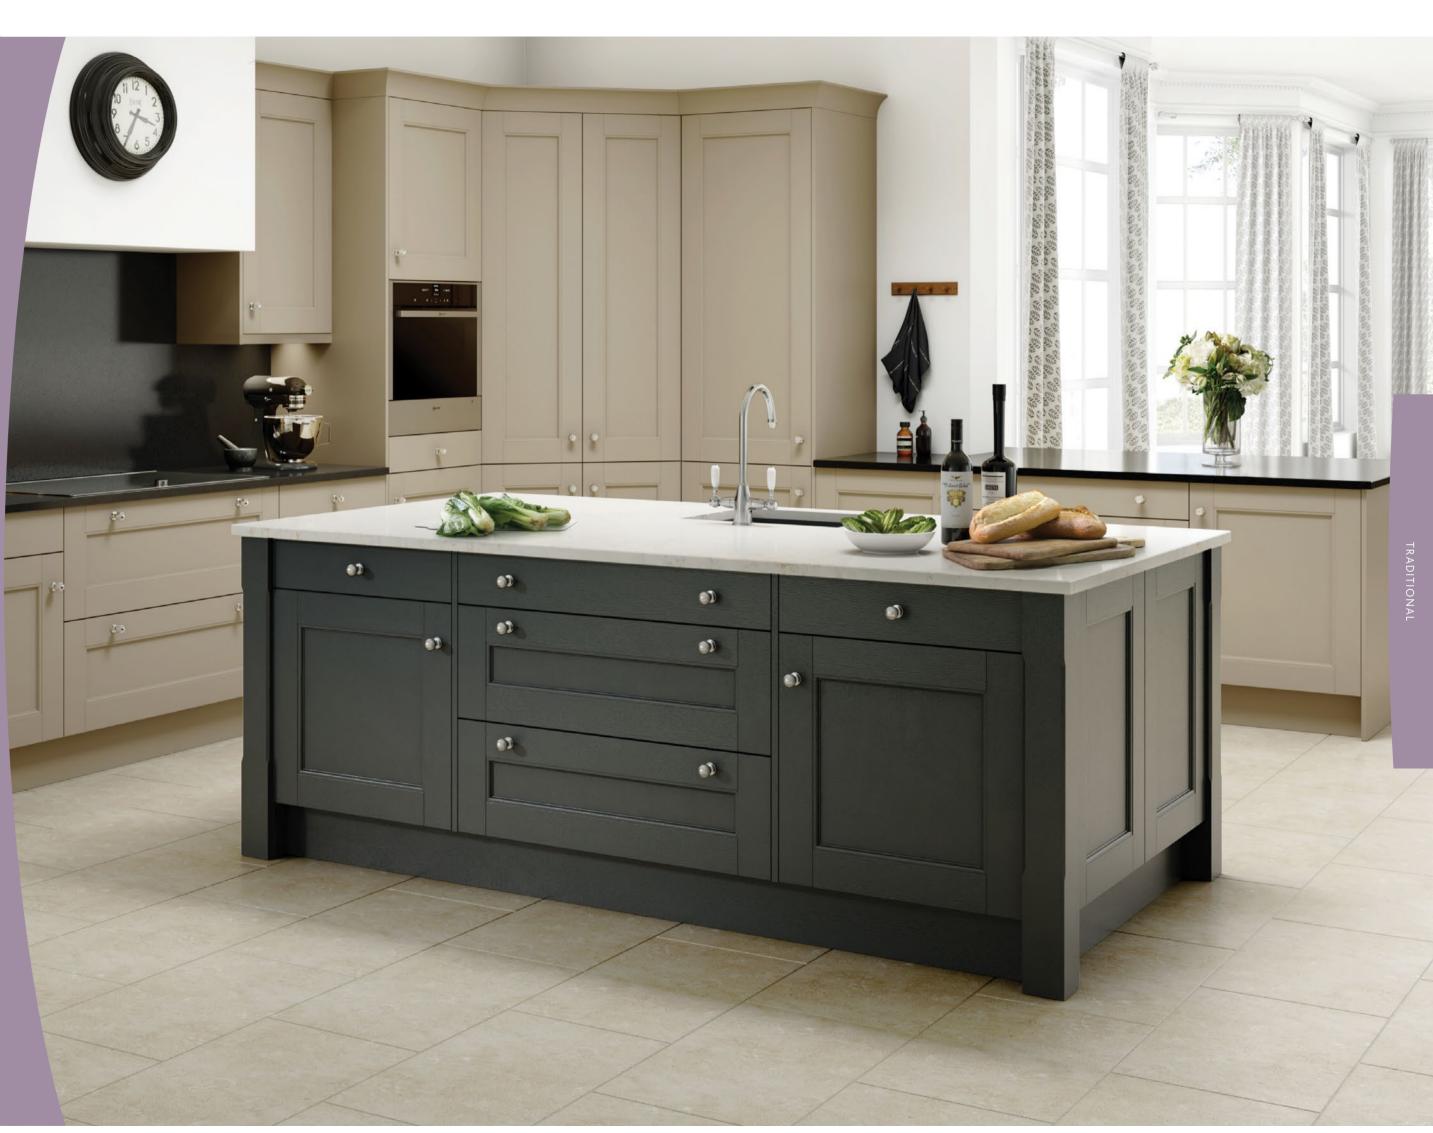

# ELEGANTLY DURABLE

A Traditional Mackintosh Kitchen celebrates everything this room should be – functional, characterful and classic. It offers the best of both worlds with modern features and timehonoured design.

edge features and stunning detail. So if you're looking for a master in colour and decoration, we've got it in abundance with so many styles and finishes to consider.

"I think the beauty of a traditionally-styled kitchen is in its sheer flexibility. The idea of a welcoming yet extremely practical space offers endless appeal for so many."