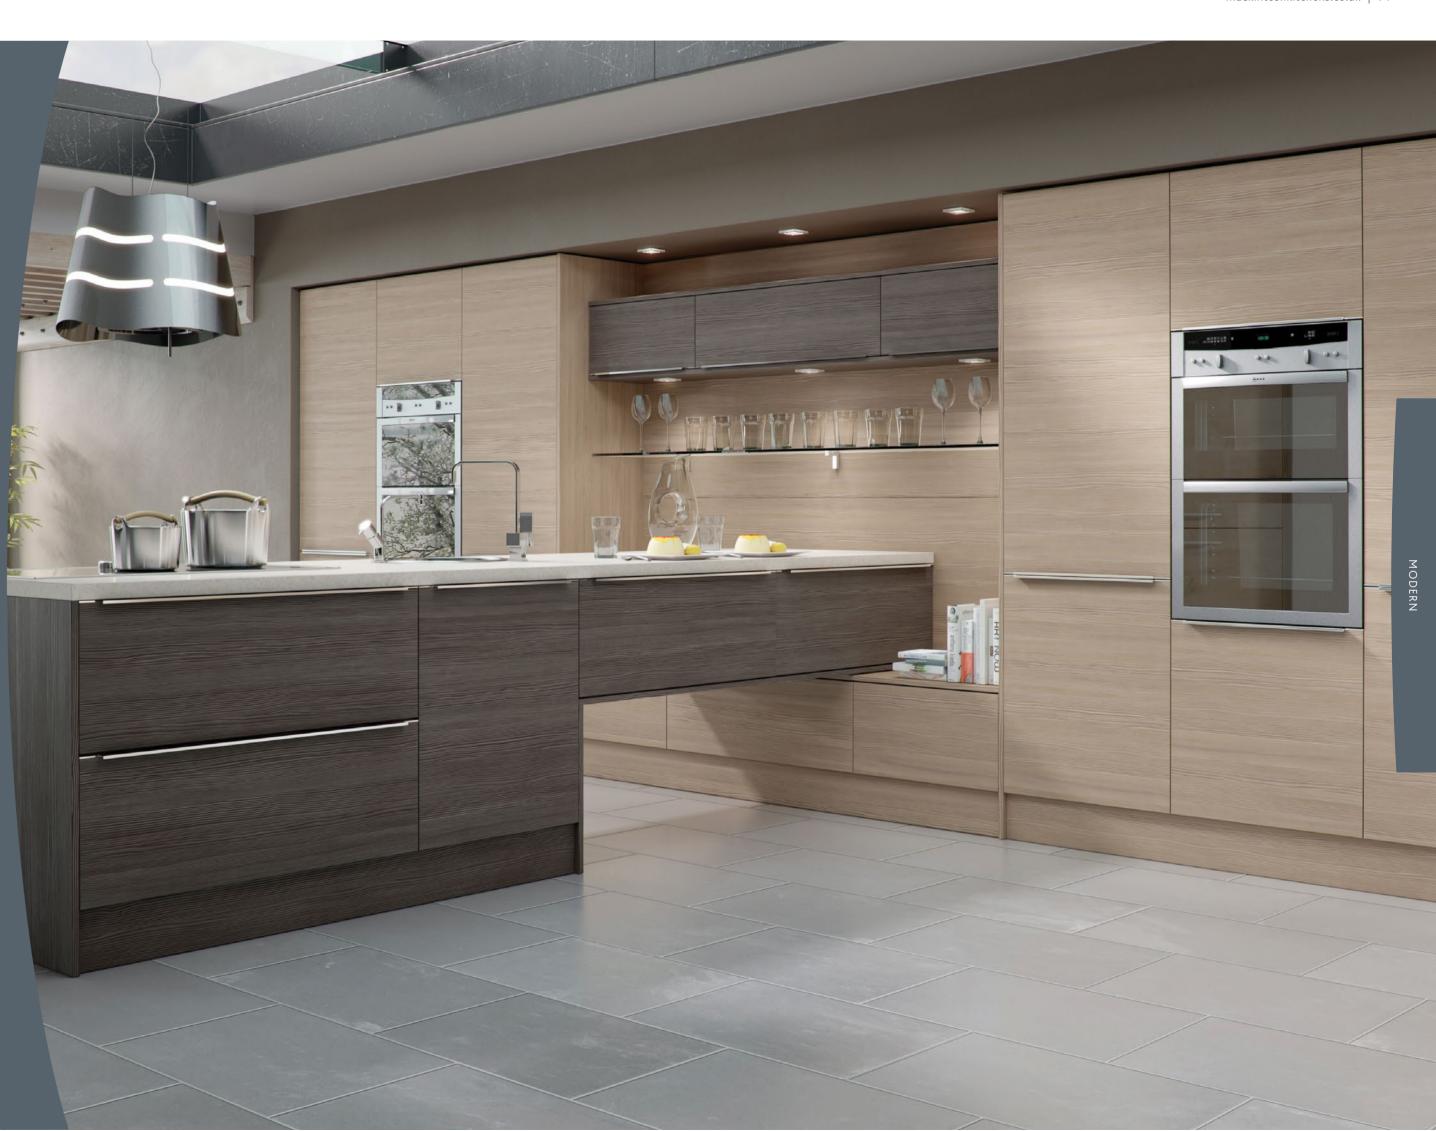

### THE MINIMALIST SPACE

The trick with a modern kitchen is to create a space that's completely uncluttered – offering a hidden place for all those things you'd prefer to be out of sight but you use every day. Free-flowing and clean in feel, the Mackintosh Modern kitchen range offers that beautifully slick look.

Along with clever storage solutions (perfect for tucking things away), you get a streamlined and highly contemporary design that fits today's idea of a sophisticated and polished home.

"For me, the Modern range from Mackintosh makes for a striking heart to any home. Plenty of storage space means surfaces are kept clear to create a sense of light and air."