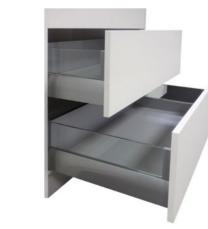

### NOVA PRO

Nova Pro drawers are available as a free alternative to Scala drawers and share the same great features and benefits.
They're supplied in an aluminium finish, with curved twin-walled metal sides. Pan drawers are available with either a rail or glass sides, at no extra cost.

Nova Pro Pan Drawers with Rails

Pan Drawers with Crystal Sides

Drawers

Please see page 150 for more important features and benefits.

\*Large units, such as 1000mm larder units and L shape corner base units are supplied ready-to-assemble.