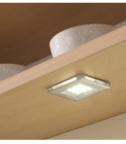

Grace high output LED over/ under cupboard light Code: LTGRACE 2 & 3

Sirius 35mm square plinth/ cabinet light Code: LTPL35SQ 1 & 3

Sirius 32mm round plinth/ cabinet light Code: LTPLRND4

Arrezzo high output LED surface/under cupboard light Code: LTAREZ 2 & 3