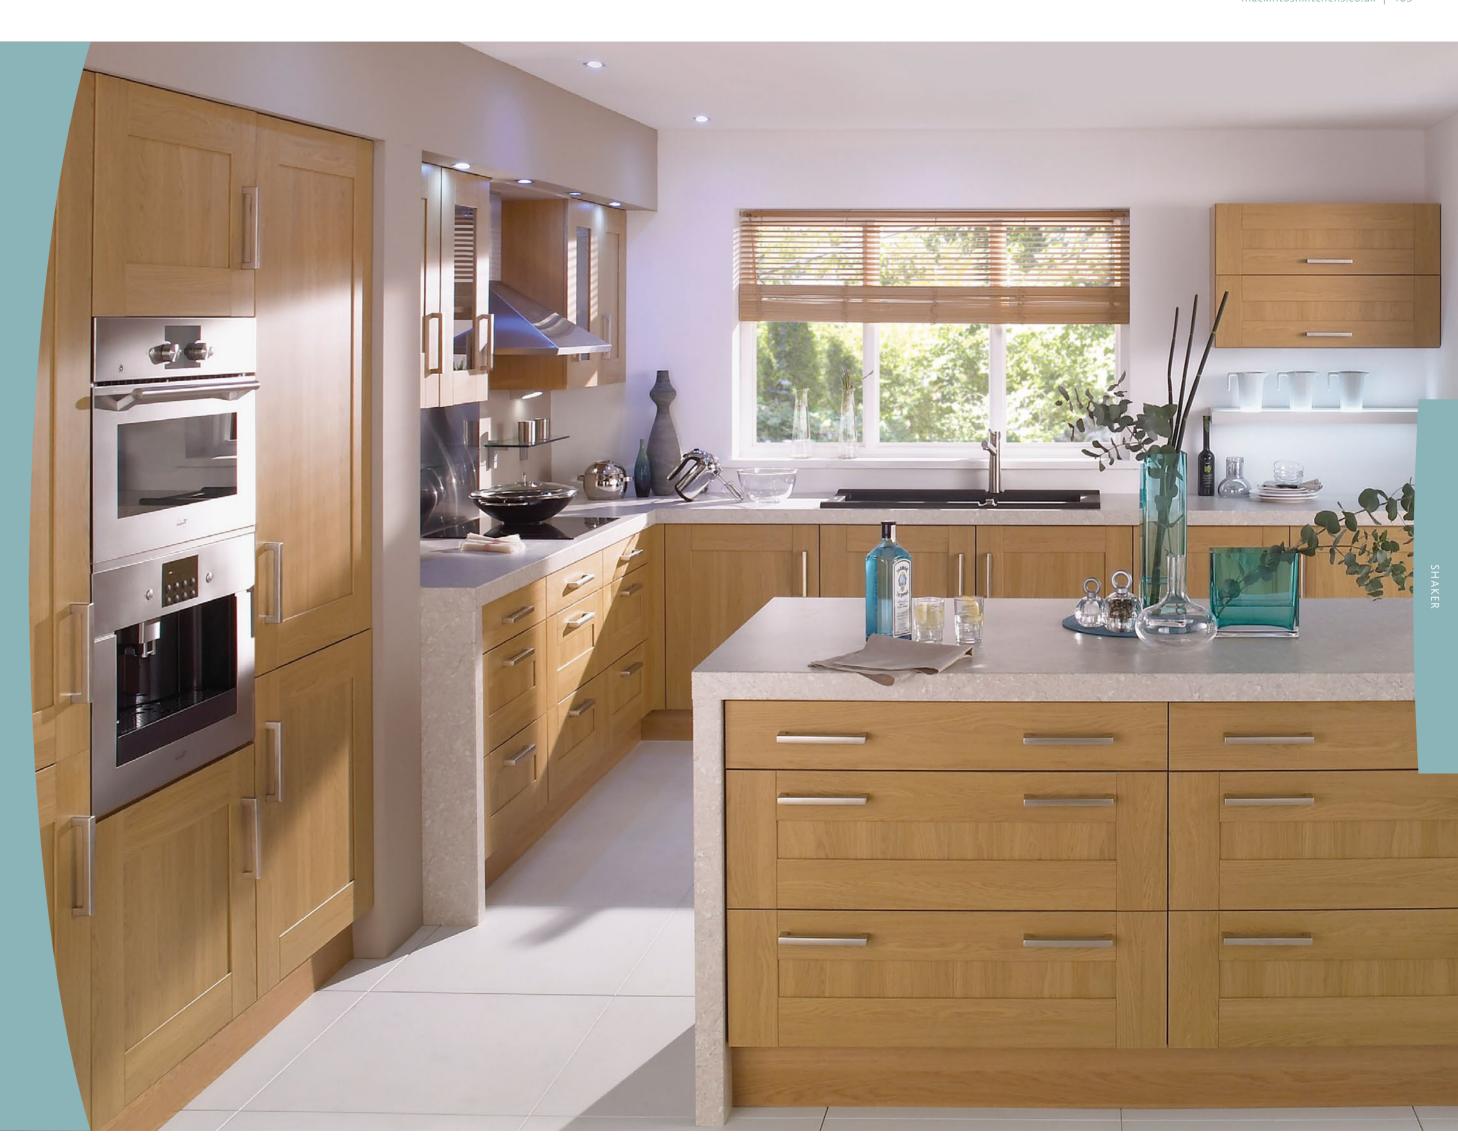

### A TIMELESS LOOK

The perennial Shaker kitchen offers a simple, understated style. Whilst the classic design creates a feeling of heritage, it's neutral enough to let you make your own mark on your space.

Its founders, The Shakers of New England, believed everything in a house should have a function and that decoration was unnecessary Instead, the emphasis was on practicality and durability. Which is something you can be certain of with a Mackintosh Shaker kitchen.