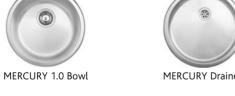

VENUS 1.0 Bowl

(reversible)

SATURN 1.5 Bowl Undermount

MERCURY Drainer

SCHOCK NEPTUNE 1.5 Bowl

(Grey reversible)

Europa 1.0 Bowl Compact

U NECK SINGLE LEVER (0.8 Bar