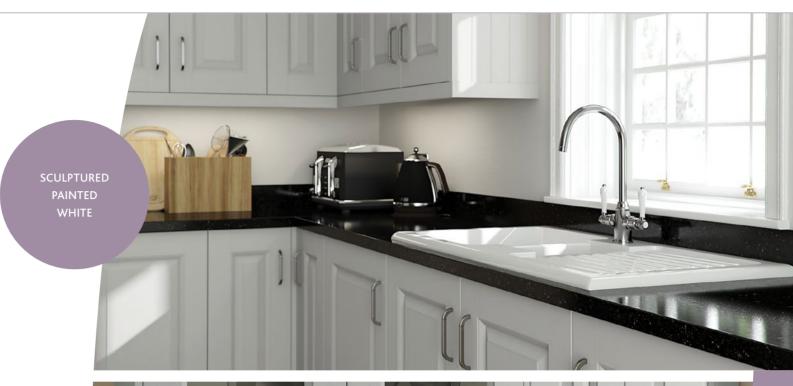

# ELEGANTLY DURABLE

A Traditional Mackintosh Kitchen celebrates everything this room should be – functional, characterful and classic. It offers the best of both worlds with modern features and timehonoured design.

edge features and stunning detail. So if you're looking for a master in colour and decoration, we've got it in abundance with so many styles and finishes to consider.

"I think the beauty of a traditionally-styled kitchen is in its sheer flexibility. The idea of a welcoming yet extremely practical space offers endless appeal for so many."

# SCULPTURED PAINTED IVORY & LIGHT GREY

Influenced by tradition and beautifully finished, available with a fantastic range of features and accessories to complement your home.

Choose from our palette of natural, elegant shades to add a splash of individuality and create the perfect look.