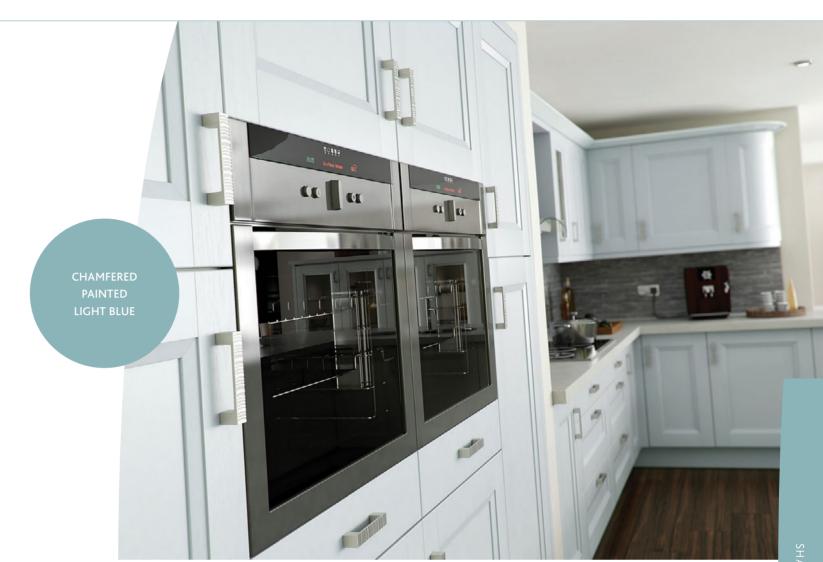

Shaker Natural Oak (Find on page 90)

Timber Sand Oak Shaker (Find on page 86)

Chamfered Painted Ivory (Find on page 84)

Chamfered Painted - available in 15 colours (Find on page 85)

Painted Wood Shaker - available in 15 colours (Find on pages 74-77)