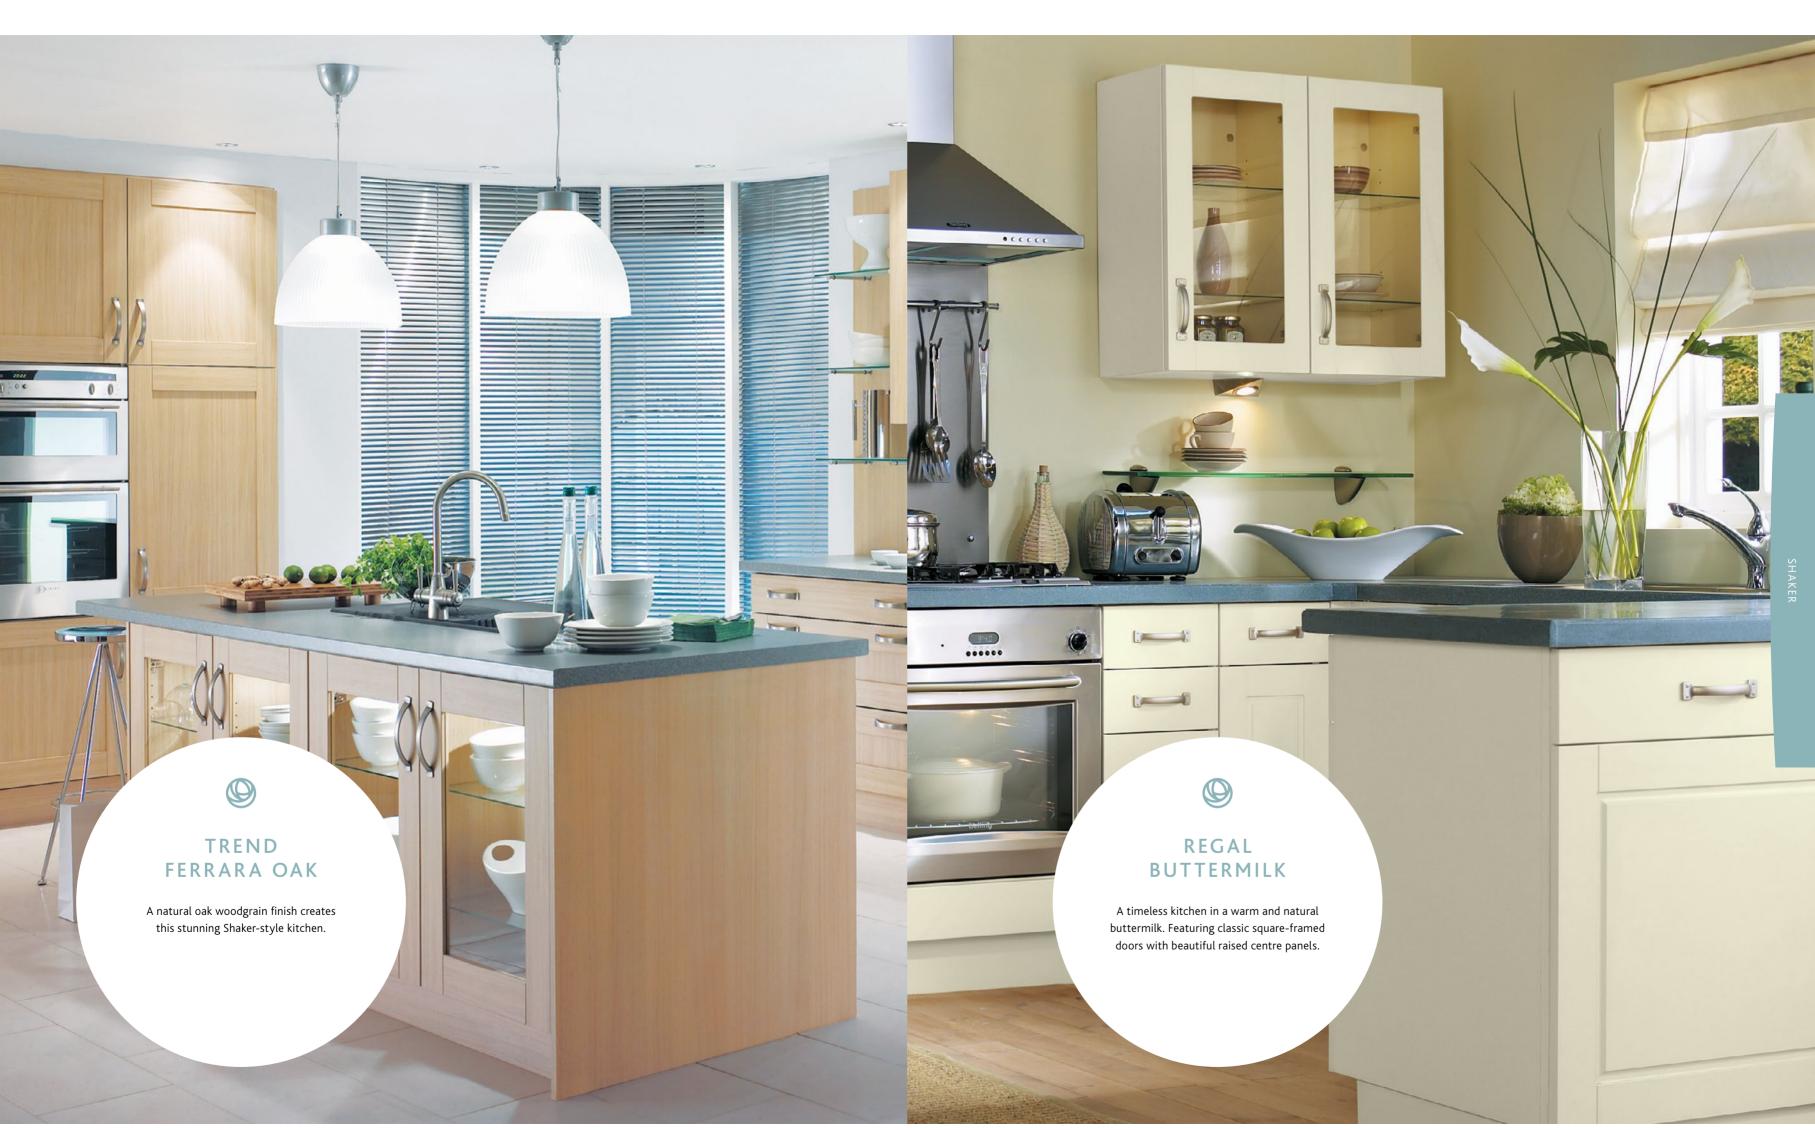

# TREND SAND OAK

A stylish and elegant kitche featuring timeless five-piec shaker doors finished in a stunning woodgrain-effect.

mackintoshkitchens.co.uk | 103

SHAKER

# TREND LISSA OAK

A naturally warm woodgrain finish makes a big statement in this Liss Oak Shaker-style kitchen.

# FRAMED PAINTED IVORY

Painted ivory framed doors make this kitchen the perfect choice fo the traditional-style home.

Choose from our palette of natural, elegant shades to add a splash of individuality and create the perfect look.